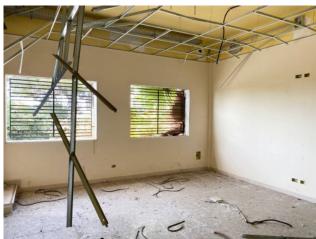

Installations and conditions of the property:

There is a photovoltaic system on the roof, built around 2012, with a power of approximately 99 kW. Only the solar panels remain of this system, on the roof of the building, as all the technological part relating to it was stolen. The conditions are poor, as the building has been vandalised, and therefore require renovation works , both ordinary and extraordinary.

Please note that the roof is not the original one but was subsequently replaced by an insulated one.