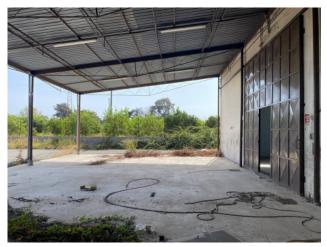

Access and external area:

External area of exclusive relevance of approximately 3,500 m2 which includes:

a large shed along the northern front with a surface area of approximately 202 m2; external technical rooms. The property is exclusively ACCESSIBLE THROUGH PASSAGE SERVITIES within the courtyard of another warehouse owned by third parties.

Installations and conditions of the property:

There is a photovoltaic system on the roof, built around 2012, with a power of approximately 99 kW. Only the solar panels remain of this system, on the roof of the building, as all the technological part relating to it was stolen. The conditions are poor, as the building has been vandalised, and therefore require renovation works , both ordinary and extraordinary.