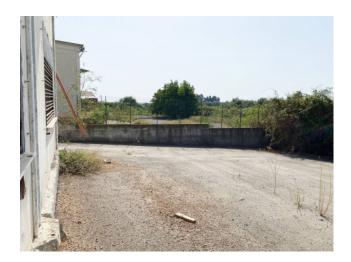

Access and external area:

External area of exclusive relevance of approximately 3,500 m2 which includes:

a large shed along the northern front with a surface area of approximately 202 m2; external technical rooms. The property is exclusively ACCESSIBLE THROUGH PASSAGE SERVITIES within the courtyard of another warehouse owned by third parties.