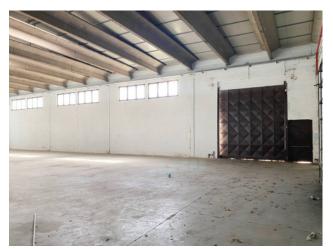

Surface and internal composition: The property has a covered area of approximately 1,395 m2 distributed over two levels: Area used for processing and storage: It is located on the ground floor, has a total surface area of approximately 965 m2 and an internal height of approximately 6 metres.

Please note that the roof is not the original one but was subsequently replaced by an insulated one.