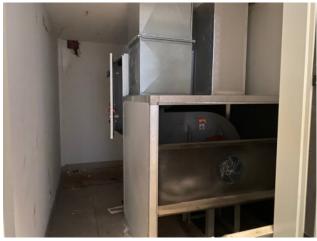

Installations and conditions of the property:

There is a photovoltaic system on the roof, built around 2012, with a power of approximately 99 kW. Only the solar panels remain of this system, on the roof of the building, as all the technological part relating to it was stolen. The conditions are poor, as the building has been vandalised, and therefore require renovation works , both ordinary and extraordinary.