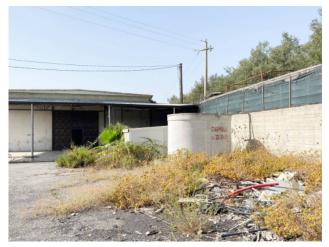

Installations and conditions of the property:

There is a photovoltaic system on the roof, built around 2012, with a power of approximately 99 kW. Only the solar panels remain of this system, on the roof of the building, as all the technological part relating to it was stolen. The conditions are poor, as the building has been vandalised, and therefore require renovation works , both ordinary and extraordinary.

Access and external area:

External area of exclusive relevance of approximately 3,500 m2 which includes:

a large shed along the northern front with a surface area of approximately 202 m2; external technical rooms. The property is exclusively ACCESSIBLE THROUGH PASSAGE SERVITIES within the courtyard of another warehouse owned by third parties.