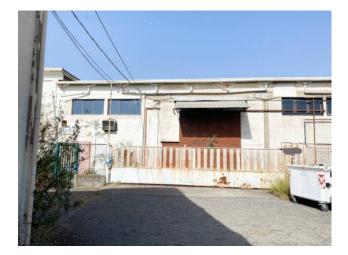

Access and external area:

External area of exclusive relevance of approximately 3,500 m2 which includes:

a large shed along the northern front with a surface area of approximately 202 m2; external technical rooms. The property is exclusively ACCESSIBLE THROUGH PASSAGE SERVITIES within the courtyard of another warehouse owned by third parties.

The property can also be sold together with the adjacent warehouse: click here to view the announcement with all the details.

Location:

The warehouse is located on the south-western outskirts of Catania with access from State Road 192, near the A19 Palermo-Catania motorway.