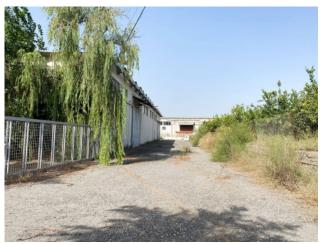

Access and external area:

External area of exclusive relevance of approximately 3,500 m2 which includes:

a large shed along the northern front with a surface area of approximately 202 m2; external technical rooms. The property is exclusively ACCESSIBLE THROUGH PASSAGE SERVITIES within the courtyard of another warehouse owned by third parties.

The property can also be sold together with the adjacent warehouse: click here to view the announcement with all the details.

Location:

The warehouse is located on the south-western outskirts of Catania with access from State Road 192, near the A19 Palermo-Catania motorway.

The area in which the property is located is peripheral, characterized by the presence of commercial/industrial warehouses.

In the immediate vicinity there is the A19 motorway entrance (Zia Lisa), just 1 km away, and the Catania ring road 2.5 km away. The historic center of Catania is 8 km away; the airport 4 km, while the port 7.5 km.