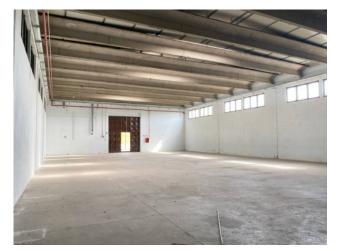

Surface and internal composition: The property has a covered area of approximately 1,395 m2 distributed over two levels: Area used for processing and storage: It is located on the ground floor, has a total surface area of approximately 965 m2 and an internal height of approximately 6 metres.

Please note that the roof is not the original one but was subsequently replaced by an insulated one.