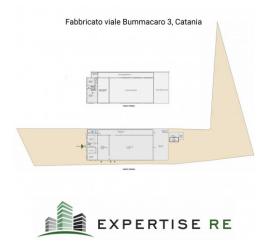

## 1.395 sq.m.

Industrial warehouse for sale in Catania, Librino area Coordinates 37.4708227, 15.0388645 Covered area of approximately 1,395 m2, external area of approximately 3,500 m2.

Contact Expertise Re on 095 8997334 or write on WhatsApp on 371 6319926. Advertisement reference CM039  $\,$ 

Surface and internal composition: The property has a covered area of approximately 1,395 m2 distributed over two levels: Area used for processing and storage: It is located on the ground floor, has a total surface area of approximately 965 m2 and an internal height of approximately 6 metres.

## Office area.

It is located on both the ground floor and the first floor and has a total surface area of approximately 430 m2; The offices are connected to each other by an internal staircase; Access to the offices can take place both from inside the warehouse and from the accesses to the external courtyard of the property.

## Certification

 $\textbf{Energy Class:} \ G$ 

EPgInr: 175.00 kwh/[]

Features

| Code: CM039                        | Reason: Sale                     |
|------------------------------------|----------------------------------|
| Categoria: Shed                    | Address: Via Bummacaro, 3        |
| Zip Code: 95121                    | Municipality: Catania            |
| Zona: Zona periferica              | Total Square Meters: 1.395 sq.m. |
| State of Preservation: Be Restored | Outdoor Area                     |