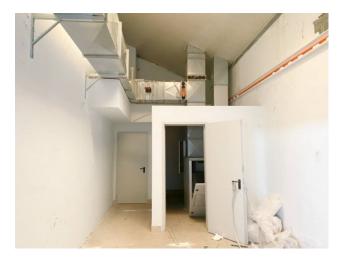

## Office area.

It is located on both the ground floor and the first floor and has a total surface area of approximately 430 m2; The offices are connected to each other by an internal staircase; Access to the offices can take place both from inside the warehouse and from the accesses to the external courtyard of the property.

Installations and conditions of the property:

There is a photovoltaic system on the roof, built around 2012, with a power of approximately 99 kW. Only the solar panels remain of this system, on the roof of the building, as all the technological part relating to it was stolen. The conditions are poor, as the building has been vandalised, and therefore require renovation works , both ordinary and extraordinary.