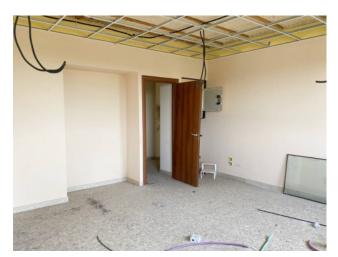

## Office area.

It is located on both the ground floor and the first floor and has a total surface area of approximately 430 m2; The offices are connected to each other by an internal staircase; Access to the offices can take place both from inside the warehouse and from the accesses to the external courtyard of the property.

Installations and conditions of the property:

There is a photovoltaic system on the roof, built around 2012, with a power of approximately 99 kW. Only the solar panels remain of this system, on the roof of the building, as all the technological part relating to it was stolen. The conditions are poor, as the building has been vandalised, and therefore require renovation works , both ordinary and extraordinary.