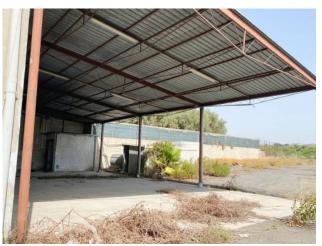

Surface and internal composition: The property has a covered area of approximately 1,395 m2 distributed over two levels: Area used for processing and storage: It is located on the ground floor, has a total surface area of approximately 965 m2 and an internal height of approximately 6 metres.

Please note that the roof is not the original one but was subsequently replaced by an insulated one.

Installations and conditions of the property:

There is a photovoltaic system on the roof, built around 2012, with a power of approximately 99 kW. Only the solar panels remain of this system, on the roof of the building, as all the technological part relating to it was stolen. The conditions are poor, as the building has been vandalised, and therefore require renovation works , both ordinary and extraordinary.