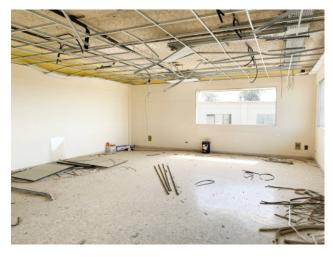

Installations and conditions of the property:

There is a photovoltaic system on the roof, built around 2012, with a power of approximately 99 kW. Only the solar panels remain of this system, on the roof of the building, as all the technological part relating to it was stolen. The conditions are poor, as the building has been vandalised, and therefore require renovation works , both ordinary and extraordinary.

Please note that the roof is not the original one but was subsequently replaced by an insulated one.