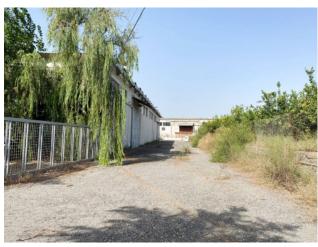

Access and external area:

External area of exclusive relevance of approximately 3,500 m2 which includes:

a large shed along the northern front with a surface area of approximately 202 m2; external technical rooms. The property is exclusively ACCESSIBLE THROUGH PASSAGE SERVITIES within the courtyard of another warehouse owned by third parties.

The property can also be sold together with the adjacent warehouse: click here to view the announcement with all the details.

Location:

The warehouse is located on the south-western outskirts of Catania with access from State Road 192, near the A19 Palermo-Catania motorway.

The area in which the property is located is peripheral, characterized by the presence of commercial/industrial warehouses.

In the immediate vicinity there is the A19 motorway entrance (Zia Lisa), just 1 km away, and the Catania ring road 2.5 km away. The historic center of Catania is 8 km away; the airport 4 km, while the port 7.5 km.