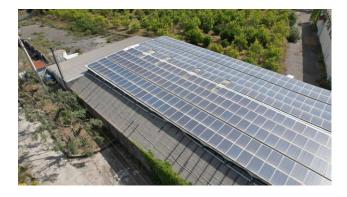

Installations and conditions of the property:

There is a photovoltaic system on the roof, built around 2012, with a power of approximately 99 kW. Only the solar panels remain of this system, on the roof of the building, as all the technological part relating to it was stolen. The conditions are poor, as the building has been vandalised, and therefore require renovation works , both ordinary and extraordinary.