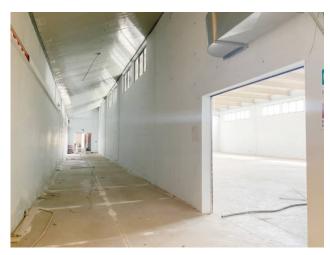

Surface and internal composition: The property has a covered area of approximately 1,395 m2 distributed over two levels: Area used for processing and storage: It is located on the ground floor, has a total surface area of approximately 965 m2 and an internal height of approximately 6 metres.

Please note that the roof is not the original one but was subsequently replaced by an insulated one.