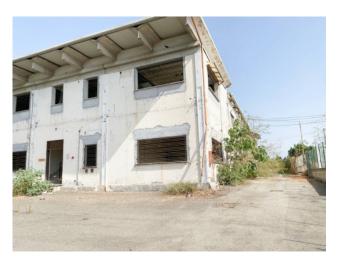

## Shed for sale in Catania (CT) Zona periferica € 470.000 Ref. CM039

## 1.395 sq.m.

Industrial warehouse for sale in Catania, Librino area Coordinates 37.4708227, 15.0388645 Covered area of approximately 1,395 m2, external area of approximately 3,500 m2.

Contact Expertise Re on 095 8997334 or write on WhatsApp on 371 6319926. Advertisement reference CM039  $\,$ 

Surface and internal composition: The property has a covered area of approximately 1,395 m2 distributed over two levels: Area used for processing and storage: It is located on the ground floor, has a total surface area of approximately 965 m2 and an internal height of approximately 6 metres.

Installations and conditions of the property:

There is a photovoltaic system on the roof, built around 2012, with a power of approximately 99 kW. Only the solar panels remain of this system, on the roof of the building, as all the technological part relating to it was stolen. The conditions are poor, as the building has been vandalised, and therefore require renovation works , both ordinary and extraordinary.