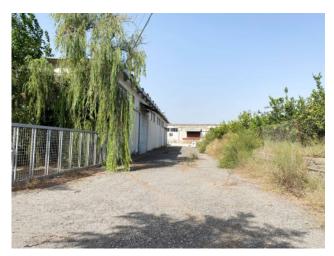

Access and external area:

External area of exclusive relevance of approximately 3,500 m2 which includes:

a large shed along the northern front with a surface area of approximately 202 m2; external technical rooms. The property is exclusively ACCESSIBLE THROUGH PASSAGE SERVITIES within the courtyard of another warehouse owned by third parties.

The property can also be sold together with the adjacent warehouse: click here to view the announcement with all the details.

Location:

The warehouse is located on the south-western outskirts of Catania with access from State Road 192, near the A19 Palermo-Catania motorway.

The area in which the property is located is peripheral, characterized by the presence of commercial/industrial warehouses.

In the immediate vicinity there is the A19 motorway entrance (Zia Lisa), just 1 km away, and the Catania ring road 2.5 km away. The historic center of Catania is 8 km away; the airport 4 km, while the port 7.5 km.