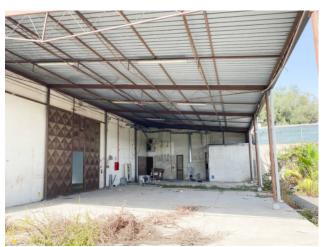

Surface and internal composition: The property has a covered area of approximately 1,395 m2 distributed over two levels: Area used for processing and storage: It is located on the ground floor, has a total surface area of approximately 965 m2 and an internal height of approximately 6 metres.

Please note that the roof is not the original one but was subsequently replaced by an insulated one.

Installations and conditions of the property:

There is a photovoltaic system on the roof, built around 2012, with a power of approximately 99 kW. Only the solar panels remain of this system, on the roof of the building, as all the technological part relating to it was stolen. The conditions are poor, as the building has been vandalised, and therefore require renovation works , both ordinary and extraordinary.