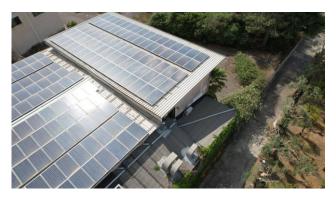

Installations and conditions of the property:

There is a photovoltaic system on the roof, built around 2012, with a power of approximately 99 kW. Only the solar panels remain of this system, on the roof of the building, as all the technological part relating to it was stolen. The conditions are poor, as the building has been vandalised, and therefore require renovation works , both ordinary and extraordinary.