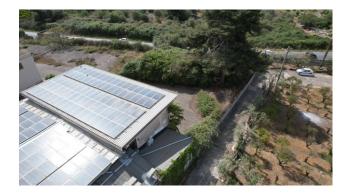

Installations and conditions of the property:

There is a photovoltaic system on the roof, built around 2012, with a power of approximately 99 kW. Only the solar panels remain of this system, on the roof of the building, as all the technological part relating to it was stolen. The conditions are poor, as the building has been vandalised, and therefore require renovation works , both ordinary and extraordinary.