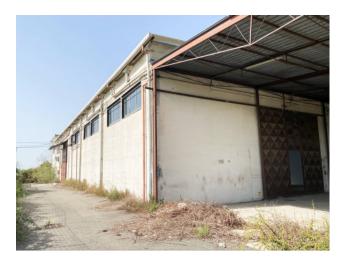

Surface and internal composition: The property has a covered area of approximately 1,395 m2 distributed over two levels: Area used for processing and storage: It is located on the ground floor, has a total surface area of approximately 965 m2 and an internal height of approximately 6 metres.

Please note that the roof is not the original one but was subsequently replaced by an insulated one.

Installations and conditions of the property:

There is a photovoltaic system on the roof, built around 2012, with a power of approximately 99 kW. Only the solar panels remain of this system, on the roof of the building, as all the technological part relating to it was stolen. The conditions are poor, as the building has been vandalised, and therefore require renovation works , both ordinary and extraordinary.