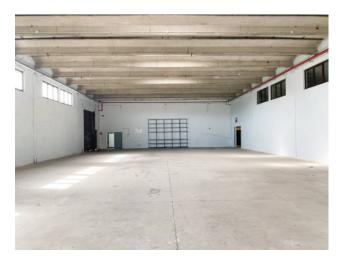

Surface and internal composition: The property has a covered area of approximately 1,395 m2 distributed over two levels: Area used for processing and storage: It is located on the ground floor, has a total surface area of approximately 965 m2 and an internal height of approximately 6 metres.

Please note that the roof is not the original one but was subsequently replaced by an insulated one.