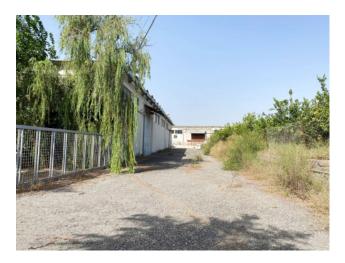

Access and external area:

External area of exclusive relevance of approximately 3,500 m2 which includes:

a large shed along the northern front with a surface area of approximately 202 m2; external technical rooms. The property is exclusively ACCESSIBLE THROUGH PASSAGE SERVITIES within the courtyard of another warehouse owned by third parties.

The property can also be sold together with the adjacent warehouse: click here to view the announcement with all the details.

Location:

The warehouse is located on the south-western outskirts of Catania with access from State Road 192, near the A19 Palermo-Catania motorway.

The area in which the property is located is peripheral, characterized by the presence of commercial/industrial warehouses.

In the immediate vicinity there is the A19 motorway entrance (Zia Lisa), just 1 km away, and the Catania ring road 2.5 km away. The historic center of Catania is 8 km away; the airport 4 km, while the port 7.5 km.