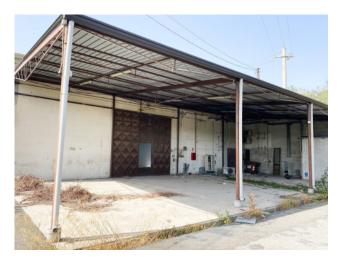

Access and external area:

External area of exclusive relevance of approximately 3,500 m2 which includes:

a large shed along the northern front with a surface area of approximately 202 m2; external technical rooms. The property is exclusively ACCESSIBLE THROUGH PASSAGE SERVITIES within the courtyard of another warehouse owned by third parties.

Installations and conditions of the property:

There is a photovoltaic system on the roof, built around 2012, with a power of approximately 99 kW. Only the solar panels remain of this system, on the roof of the building, as all the technological part relating to it was stolen. The conditions are poor, as the building has been vandalised, and therefore require renovation works , both ordinary and extraordinary.