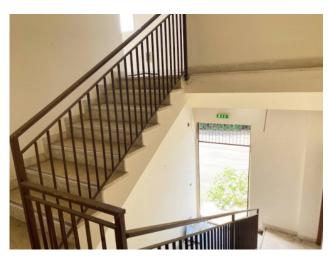

## Office area.

It is located on both the ground floor and the first floor and has a total surface area of approximately 430 m2; The offices are connected to each other by an internal staircase; Access to the offices can take place both from inside the warehouse and from the accesses to the external courtyard of the property.