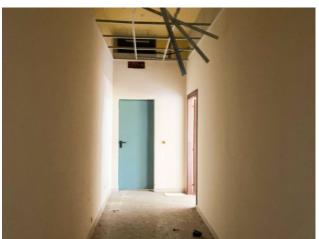

## Office area.

It is located on both the ground floor and the first floor and has a total surface area of approximately 430 m2; The offices are connected to each other by an internal staircase; Access to the offices can take place both from inside the warehouse and from the accesses to the external courtyard of the property.

Installations and conditions of the property:

There is a photovoltaic system on the roof, built around 2012, with a power of approximately 99 kW. Only the solar panels remain of this system, on the roof of the building, as all the technological part relating to it was stolen. The conditions are poor, as the building has been vandalised, and therefore require renovation works , both ordinary and extraordinary.