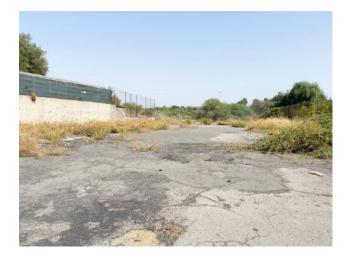

Access and external area:

External area of exclusive relevance of approximately 3,500 m2 which includes:

a large shed along the northern front with a surface area of approximately 202 m2; external technical rooms. The property is exclusively ACCESSIBLE THROUGH PASSAGE SERVITIES within the courtyard of another warehouse owned by third parties.

The property can also be sold together with the adjacent warehouse: click here to view the announcement with all the details.

Location:

The warehouse is located on the south-western outskirts of Catania with access from State Road 192, near the A19 Palermo-Catania motorway.

The area in which the property is located is peripheral, characterized by the presence of commercial/industrial warehouses.

In the immediate vicinity there is the A19 motorway entrance (Zia Lisa), just 1 km away, and the Catania ring road 2.5 km away. The historic center of Catania is 8 km away; the airport 4 km, while the port 7.5 km.