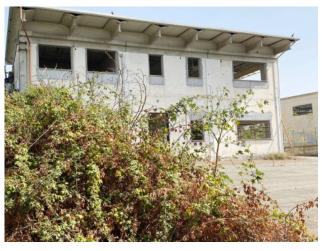

Installations and conditions of the property:

There is a photovoltaic system on the roof, built around 2012, with a power of approximately 99 kW. Only the solar panels remain of this system, on the roof of the building, as all the technological part relating to it was stolen. The conditions are poor, as the building has been vandalised, and therefore require renovation works , both ordinary and extraordinary.

The area in which the property is located is peripheral, characterized by the presence of commercial/industrial warehouses.

In the immediate vicinity there is the A19 motorway entrance (Zia Lisa), just 1 km away, and the Catania ring road 2.5 km away. The historic center of Catania is 8 km away; the airport 4 km, while the port 7.5 km.