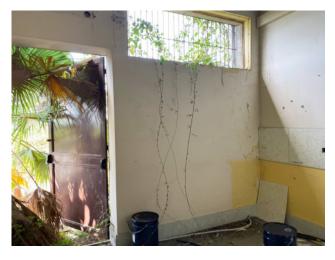

Installations and conditions of the property:

There is a photovoltaic system on the roof, built around 2012, with a power of approximately 99 kW. Only the solar panels remain of this system, on the roof of the building, as all the technological part relating to it was stolen. The conditions are poor, as the building has been vandalised, and therefore require renovation works , both ordinary and extraordinary.