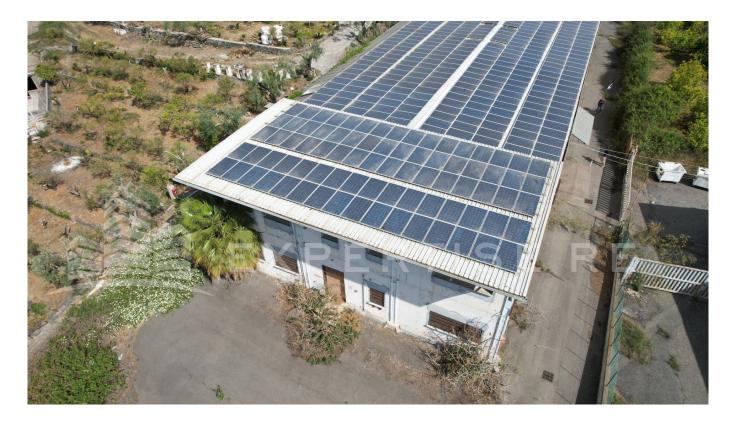

## 1.395 sq.m.

Industrial warehouse for sale in Catania, Librino area Coordinates 37.4708227, 15.0388645 Covered area of approximately 1,395 m2, external area of approximately 3,500 m2.

Contact Expertise Re on 095 8997334 or write on WhatsApp on 371 6319926. Advertisement reference CM039  $\,$ 

Installations and conditions of the property:

There is a photovoltaic system on the roof, built around 2012, with a power of approximately 99 kW. Only the solar panels remain of this system, on the roof of the building, as all the technological part relating to it was stolen. The conditions are poor, as the building has been vandalised, and therefore require renovation works , both ordinary and extraordinary.