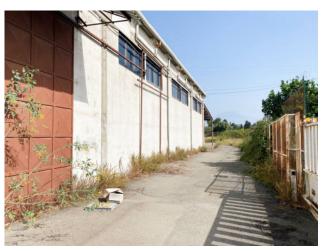

Surface and internal composition: The property has a covered area of approximately 1,395 m2 distributed over two levels: Area used for processing and storage: It is located on the ground floor, has a total surface area of approximately 965 m2 and an internal height of approximately 6 metres.

Access and external area:

External area of exclusive relevance of approximately 3,500 m2 which includes:

a large shed along the northern front with a surface area of approximately 202 m2; external technical rooms. The property is exclusively ACCESSIBLE THROUGH PASSAGE SERVITIES within the courtyard of another warehouse owned by third parties.

Installations and conditions of the property:

There is a photovoltaic system on the roof, built around 2012, with a power of approximately 99 kW. Only the solar panels remain of this system, on the roof of the building, as all the technological part relating to it was stolen. The conditions are poor, as the building has been vandalised, and therefore require renovation works , both ordinary and extraordinary.