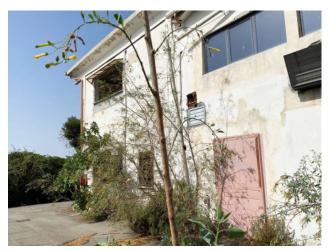

## Office area.

It is located on both the ground floor and the first floor and has a total surface area of approximately 430 m2; The offices are connected to each other by an internal staircase; Access to the offices can take place both from inside the warehouse and from the accesses to the external courtyard of the property.

Installations and conditions of the property:

There is a photovoltaic system on the roof, built around 2012, with a power of approximately 99 kW. Only the solar panels remain of this system, on the roof of the building, as all the technological part relating to it was stolen. The conditions are poor, as the building has been vandalised, and therefore require renovation works , both ordinary and extraordinary.