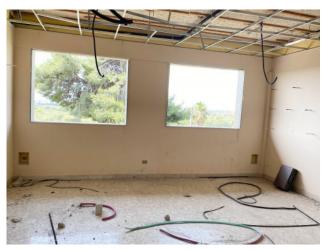

Installations and conditions of the property:

There is a photovoltaic system on the roof, built around 2012, with a power of approximately 99 kW. Only the solar panels remain of this system, on the roof of the building, as all the technological part relating to it was stolen. The conditions are poor, as the building has been vandalised, and therefore require renovation works , both ordinary and extraordinary.