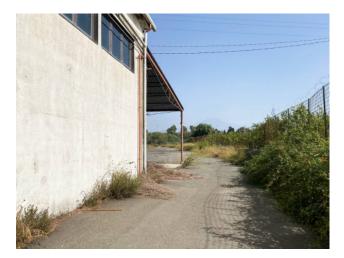

Access and external area:

External area of exclusive relevance of approximately 3,500 m2 which includes:

a large shed along the northern front with a surface area of approximately 202 m2; external technical rooms. The property is exclusively ACCESSIBLE THROUGH PASSAGE SERVITIES within the courtyard of another warehouse owned by third parties.

Installations and conditions of the property:

There is a photovoltaic system on the roof, built around 2012, with a power of approximately 99 kW. Only the solar panels remain of this system, on the roof of the building, as all the technological part relating to it was stolen. The conditions are poor, as the building has been vandalised, and therefore require renovation works , both ordinary and extraordinary.