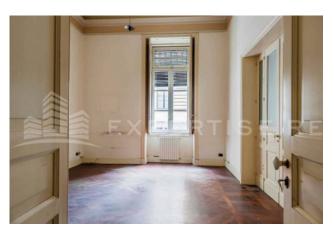

## Surface and internal composition:

Total surface area  $430\ m2$  distributed as follows:

Mezzanine floor: 330 m2 made up of five rooms which, although they are communicating with each other, are all separated by a long

corridor which guarantees autonomy to each. Mezzanine floor: 100 m2 made up of three large rooms and a bathroom, height 2.10 m.

#### Property conditions:

External conditions: excellent Internal conditions: good Frescoed roofs in excellent condition; Radiator heating system powered by boiler; Air conditioning system using split air conditioners. Bathrooms in good condition;

#### Other information:

Double view of Via Oberdan and Via Toselli; Very bright; Access from Via G. Oberdan through an entrance hall shared with the other units.