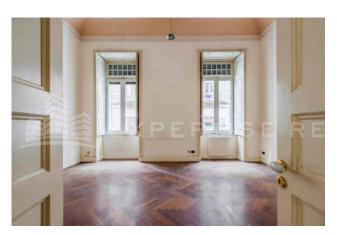

## Surface and internal composition:

Total surface area  $430\ m2$  distributed as follows:

Mezzanine floor: 330 m2 made up of five rooms which, although they are communicating with each other, are all separated by a long

#### Property conditions:

External conditions: excellent Internal conditions: good Frescoed roofs in excellent condition; Radiator heating system powered by boiler; Air conditioning system using split air conditioners. Bathrooms in good condition;

#### Other information:

Double view of Via Oberdan and Via Toselli; Very bright; Access from Via G. Oberdan through an entrance hall shared with the other units.