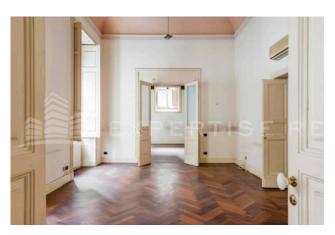

## Surface and internal composition:

Total surface area  $430\ m2$  distributed as follows:

Mezzanine floor: 330 m2 made up of five rooms which, although they are communicating with each other, are all separated by a long

#### Property conditions:

External conditions: excellent Internal conditions: good Frescoed roofs in excellent condition; Radiator heating system powered by boiler; Air conditioning system using split air conditioners. Bathrooms in good condition;

#### Historical notes on the building:

Designed by architect Paolo Lanzerotti around 1915; One of the symbols of the Art Nouveau style of the city of Catania.