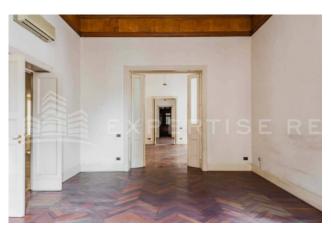

## Surface and internal composition:

Total surface area  $430\ m2$  distributed as follows:

Mezzanine floor: 330 m2 made up of five rooms which, although they are communicating with each other, are all separated by a long

#### Property conditions:

External conditions: excellent Internal conditions: good Frescoed roofs in excellent condition; Radiator heating system powered by boiler; Air conditioning system using split air conditioners. Bathrooms in good condition;

#### Other information:

Double view of Via Oberdan and Via Toselli; Very bright; Access from Via G. Oberdan through an entrance hall shared with the other units.