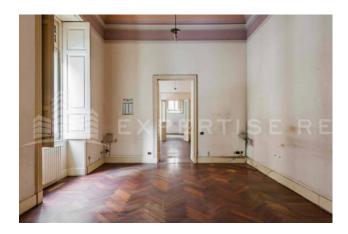

## Surface and internal composition:

Total surface area  $430\ m2$  distributed as follows:

Mezzanine floor: 330 m2 made up of five rooms which, although they are communicating with each other, are all separated by a long

#### Property conditions:

External conditions: excellent Internal conditions: good Frescoed roofs in excellent condition; Radiator heating system powered by boiler; Air conditioning system using split air conditioners. Bathrooms in good condition;

#### Historical notes on the building:

Designed by architect Paolo Lanzerotti around 1915; One of the symbols of the Art Nouveau style of the city of Catania.