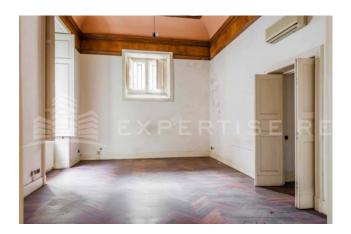

## Surface and internal composition:

Total surface area  $430\ m2$  distributed as follows:

Mezzanine floor: 330 m2 made up of five rooms which, although they are communicating with each other, are all separated by a long

#### Property conditions:

External conditions: excellent Internal conditions: good Frescoed roofs in excellent condition; Radiator heating system powered by boiler; Air conditioning system using split air conditioners. Bathrooms in good condition;

#### Other information:

Double view of Via Oberdan and Via Toselli; Very bright; Access from Via G. Oberdan through an entrance hall shared with the other units.