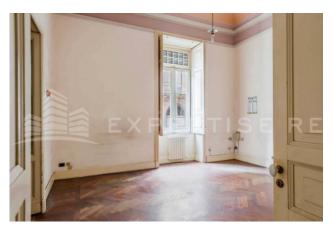

## Surface and internal composition:

Total surface area  $430\ m2$  distributed as follows:

Mezzanine floor: 330 m2 made up of five rooms which, although they are communicating with each other, are all separated by a long

#### Property conditions:

External conditions: excellent Internal conditions: good Frescoed roofs in excellent condition; Radiator heating system powered by boiler; Air conditioning system using split air conditioners. Bathrooms in good condition;