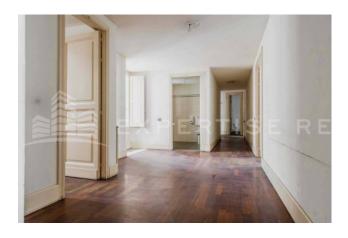

## Surface and internal composition:

Total surface area  $430\ m2$  distributed as follows:

Mezzanine floor: 330 m2 made up of five rooms which, although they are communicating with each other, are all separated by a long

corridor which guarantees autonomy to each. Mezzanine floor: 100 m2 made up of three large rooms and a bathroom, height 2.10 m.