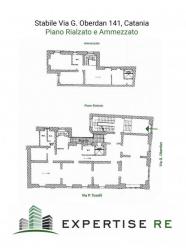

## Surface and internal composition:

Total surface area  $430\ m2$  distributed as follows:

Mezzanine floor: 330 m2 made up of five rooms which, although they are communicating with each other, are all separated by a long

corridor which guarantees autonomy to each. Mezzanine floor: 100 m2 made up of three large rooms and a bathroom, height 2.10 m.

#### Other information:

Double view of Via Oberdan and Via Toselli; Very bright; Access from Via G. Oberdan through an entrance hall shared with the other units.