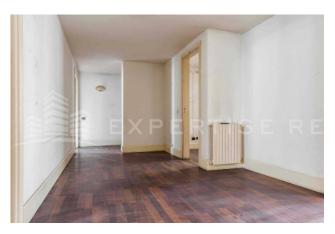

## Surface and internal composition:

Total surface area  $430\ m2$  distributed as follows:

Mezzanine floor: 330 m2 made up of five rooms which, although they are communicating with each other, are all separated by a long

corridor which guarantees autonomy to each. Mezzanine floor: 100 m2 made up of three large rooms and a bathroom, height 2.10 m.

#### Property conditions:

External conditions: excellent Internal conditions: good Frescoed roofs in excellent condition; Radiator heating system powered by boiler; Air conditioning system using split air conditioners. Bathrooms in good condition;

#### Other information:

Double view of Via Oberdan and Via Toselli; Very bright; Access from Via G. Oberdan through an entrance hall shared with the other units.