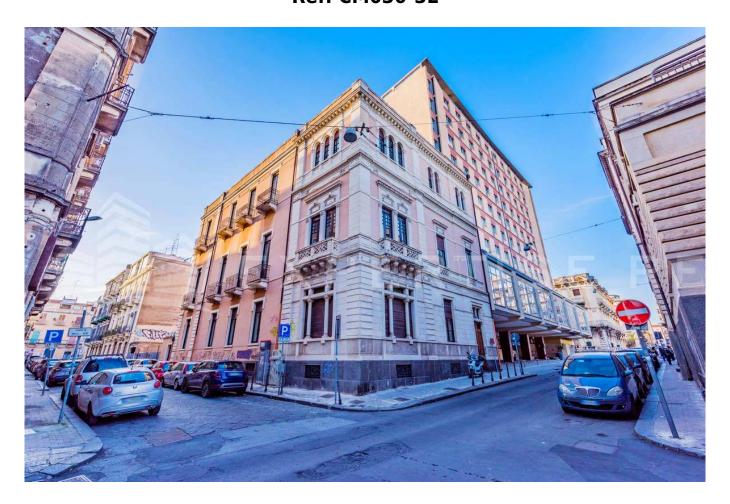

#### Historical notes on the building:

Designed by architect Paolo Lanzerotti around 1915; One of the symbols of the Art Nouveau style of the city of Catania.

#### Location:

The property is located in a prestigious area of the city of Catania, a few meters from Piazza Trento, in the immediate vicinity of viale XX Settembre, Corso Italia and via Etnea, an area served by the best commercial activities and primary and secondary service companies. In fact, nearby there are numerous credit institutions, hotels and B&Bs, public and private schools, medical clinics, bars and restaurants, shops of all kinds, the Court and public utility offices, and the University of Economics and Commerce.