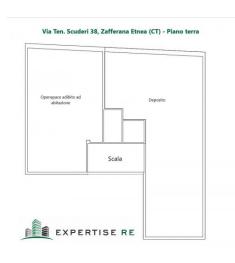

Surface and internal distribution:

Commercial surface area of approximately 200 m2;

Divided, illegally, into two parts:

The first of approximately 87 m2, consisting of an open space used as a dwelling, and a toilet. The second used as a warehouse, currently in a rustic state, with a surface area of 112 m2.