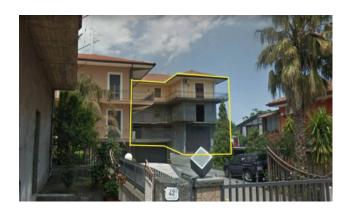

# Store for sale in Zafferana Etnea (CT) € 20.096 Ref. 384

# 199 sq.m.

Warehouse for sale at auction in Zafferana Etnea (CT)

Location: Via Tenente Scuderi 38

Ground floor, pedestrian and vehicular access.

Next auction: 05/28/2024

Contact Expertise Re on 095 8997334 or write on WhatsApp on 371 6319926 Advertisement reference  $384\,$ 

Surface and internal distribution:

Commercial surface area of approximately 200 m2;

Divided, illegally, into two parts:

The first of approximately 87 m2, consisting of an open space used as a dwelling, and a toilet. The second used as a warehouse, currently in a rustic state, with a surface area of 112 m2.

Deposit conditions:

Unusable due to damage caused by the earthquake. The external part is in a rustic state.