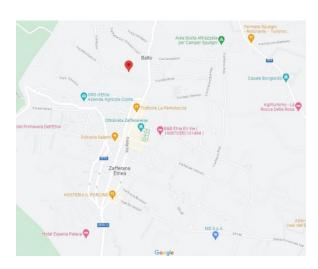

### Location:

The depot is located in Zafferana Etnea, one of the most characteristic and well-known Etna villages, in a side street of the main street behind the Falcone e Borsellino amphitheater.

The center of Catania is about 30 km away.