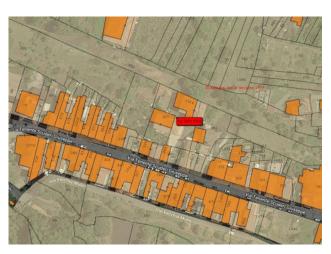

### Location:

The depot is located in Zafferana Etnea, one of the most characteristic and well-known Etna villages, in a side street of the main street behind the Falcone e Borsellino amphitheater.

The center of Catania is about 30 km away.