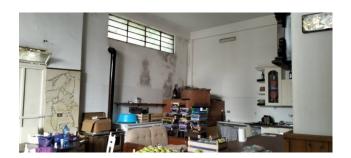

Surface and internal distribution:

Commercial surface area of approximately 200 m2;

Divided, illegally, into two parts:

The first of approximately 87 m2, consisting of an open space used as a dwelling, and a toilet. The second used as a warehouse, currently in a rustic state, with a surface area of 112 m2.

Deposit conditions:

Unusable due to damage caused by the earthquake. The external part is in a rustic state.