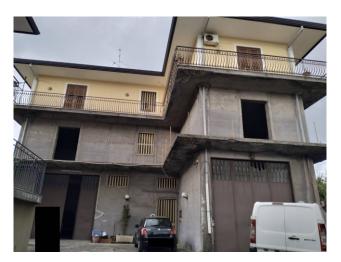

Surface and internal distribution:

Commercial surface area of approximately 200 m2;

Divided, illegally, into two parts:

The first of approximately 87 m2, consisting of an open space used as a dwelling, and a toilet. The second used as a warehouse, currently in a rustic state, with a surface area of 112 m2.

Deposit conditions:

Unusable due to damage caused by the earthquake. The external part is in a rustic state.