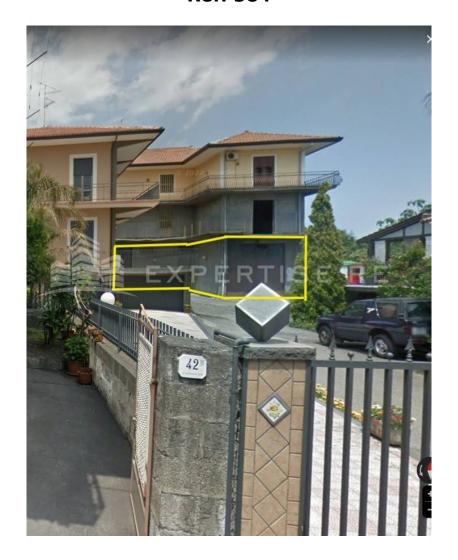

# Store for sale in Zafferana Etnea (CT) € 20.096 Ref. 384

# 199 sq.m.

Warehouse for sale at auction in Zafferana Etnea (CT)

Location: Via Tenente Scuderi 38

Ground floor, pedestrian and vehicular access.

Next auction: 05/28/2024

Contact Expertise Re on 095 8997334 or write on WhatsApp on 371 6319926 Advertisement reference  $384\,$ 

Surface and internal distribution:

Commercial surface area of approximately 200 m2;

Divided, illegally, into two parts:

The first of approximately 87 m2, consisting of an open space used as a dwelling, and a toilet. The second used as a warehouse, currently in a rustic state, with a surface area of 112 m2.

Deposit conditions:

Unusable due to damage caused by the earthquake. The external part is in a rustic state.