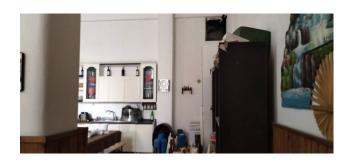

Surface and internal distribution:

Commercial surface area of approximately 200 m2;

Divided, illegally, into two parts:

The first of approximately 87 m2, consisting of an open space used as a dwelling, and a toilet. The second used as a warehouse, currently in a rustic state, with a surface area of 112 m2.