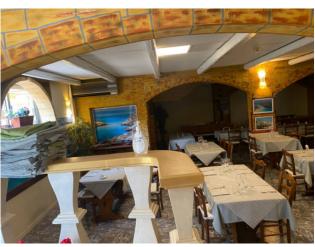

### Surface and internal distribution:

Ground floor; Commercial surface area is approximately 459 m2; Height of 2.80 m; Regular layout with spaces distributed as follows: Restaurant room, bar, pizzeria (useful surface area 280 m2); Kitchen (useful surface area 66 m2); Storage room (useful surface area

### Access and external area:

Equipped with two active accesses, one main and one service, both overlooking Via Traversa di Vittorio Emanuele. The third access which overlooks the condominium staircase is currently closed with a plasterboard wall; Exclusive external courtyard of approximately 150 m2.

Property conditions:

Very good condition;

With:

thermal break windows; electrical system; water system; air conditioning system;