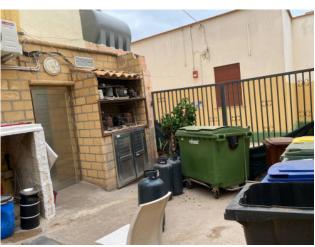

### Surface and internal distribution:

Ground floor; Commercial surface area is approximately 459 m2; Height of 2.80 m; Regular layout with spaces distributed as follows: Restaurant room, bar, pizzeria (useful surface area 280 m2); Kitchen (useful surface area 66 m2); Storage room (useful surface area

### Access and external area:

Equipped with two active accesses, one main and one service, both overlooking Via Traversa di Vittorio Emanuele. The third access which overlooks the condominium staircase is currently closed with a plasterboard wall; Exclusive external courtyard of approximately 150 m2.

Property conditions:

Very good condition;

With:

thermal break windows; electrical system; water system; air conditioning system;