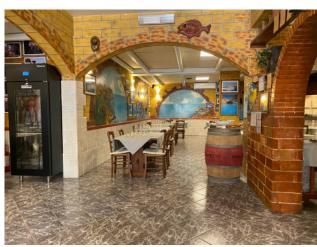

### Surface and internal distribution:

Ground floor; Commercial surface area is approximately 459 m2; Height of 2.80 m; Regular layout with spaces distributed as follows: Restaurant room, bar, pizzeria (useful surface area 280 m2); Kitchen (useful surface area 66 m2); Storage room (useful surface area

### Access and external area:

Equipped with two active accesses, one main and one service, both overlooking Via Traversa di Vittorio Emanuele. The third access which overlooks the condominium staircase is currently closed with a plasterboard wall; Exclusive external courtyard of approximately 150 m2.