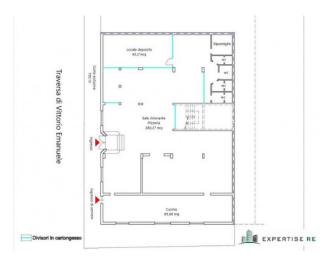

### Surface and internal distribution:

Ground floor; Commercial surface area is approximately 459 m2; Height of 2.80 m; Regular layout with spaces distributed as follows: Restaurant room, bar, pizzeria (useful surface area 280 m2); Kitchen (useful surface area 66 m2); Storage room (useful surface area

43 m2); Storage room; 4 bathrooms with dressing room.

### Access and external area:

Equipped with two active accesses, one main and one service, both overlooking Via Traversa di Vittorio Emanuele. The third access which overlooks the condominium staircase is currently closed with a plasterboard wall; Exclusive external courtyard of approximately 150 m2.