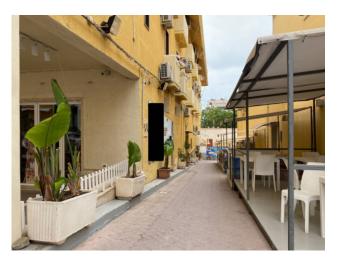

### Access and external area:

Equipped with two active accesses, one main and one service, both overlooking Via Traversa di Vittorio Emanuele. The third access which overlooks the condominium staircase is currently closed with a plasterboard wall; Exclusive external courtyard of approximately 150 m2.

### Location:

Located in a commercial area of the island of Lampedusa, where there are various retail shops, about 300 m away from Via Roma, the main street of the city centre.

Starting auction price €341,803.12 Minimum bid €256,352.34 Minimum increase €2,000.00 Next auction date: 06/26/2024