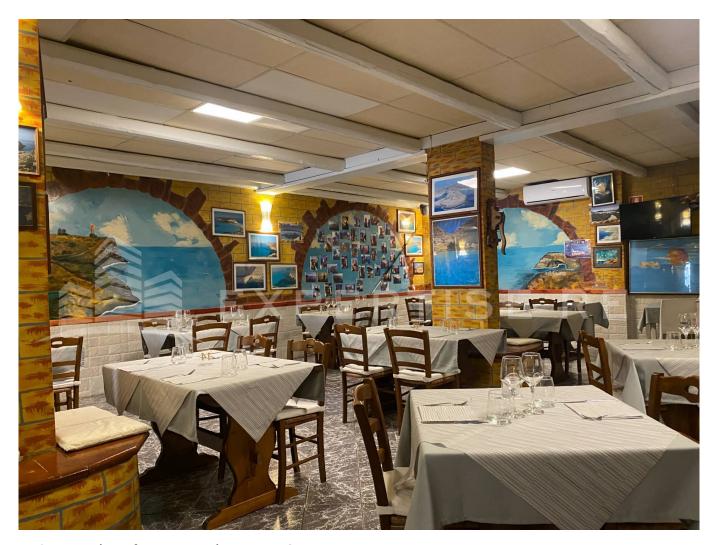

### Surface and internal distribution:

Ground floor; Commercial surface area is approximately 459 m2; Height of 2.80 m; Regular layout with spaces distributed as follows: Restaurant room, bar, pizzeria (useful surface area 280 m2); Kitchen (useful surface area 66 m2); Storage room (useful surface area

Property conditions:

Very good condition;

With:

thermal break windows; electrical system; water system; air conditioning system;