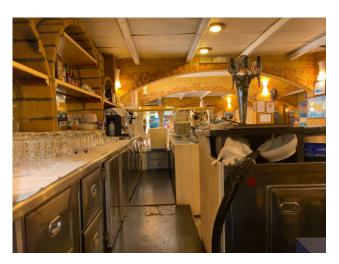

### Surface and internal distribution:

Ground floor; Commercial surface area is approximately 459 m2; Height of 2.80 m; Regular layout with spaces distributed as follows: Restaurant room, bar, pizzeria (useful surface area 280 m2); Kitchen (useful surface area 66 m2); Storage room (useful surface area