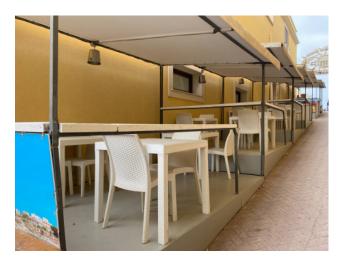

### Surface and internal distribution:

Ground floor; Commercial surface area is approximately 459 m2; Height of 2.80 m; Regular layout with spaces distributed as follows: Restaurant room, bar, pizzeria (useful surface area 280 m2); Kitchen (useful surface area 66 m2); Storage room (useful surface area

### Access and external area:

Equipped with two active accesses, one main and one service, both overlooking Via Traversa di Vittorio Emanuele. The third access which overlooks the condominium staircase is currently closed with a plasterboard wall; Exclusive external courtyard of approximately 150 m2.