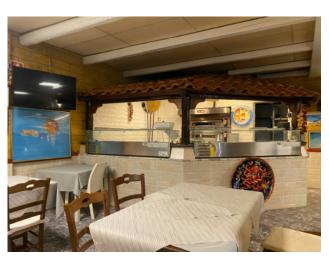

### Surface and internal distribution:

Ground floor; Commercial surface area is approximately 459 m2; Height of 2.80 m; Regular layout with spaces distributed as follows: Restaurant room, bar, pizzeria (useful surface area 280 m2); Kitchen (useful surface area 66 m2); Storage room (useful surface area