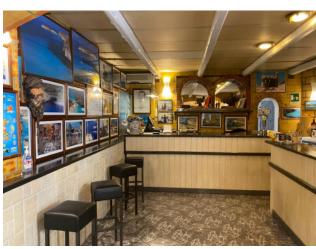

### Surface and internal distribution:

Ground floor; Commercial surface area is approximately 459 m2; Height of 2.80 m; Regular layout with spaces distributed as follows: Restaurant room, bar, pizzeria (useful surface area 280 m2); Kitchen (useful surface area 66 m2); Storage room (useful surface area

Property conditions:

Very good condition;

With:

thermal break windows; electrical system; water system; air conditioning system;