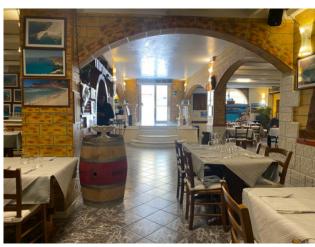

### Surface and internal distribution:

Ground floor; Commercial surface area is approximately 459 m2; Height of 2.80 m; Regular layout with spaces distributed as follows: Restaurant room, bar, pizzeria (useful surface area 280 m2); Kitchen (useful surface area 66 m2); Storage room (useful surface area

### Access and external area:

Equipped with two active accesses, one main and one service, both overlooking Via Traversa di Vittorio Emanuele. The third access which overlooks the condominium staircase is currently closed with a plasterboard wall; Exclusive external courtyard of approximately 150 m2.