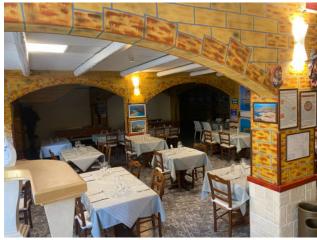

### Surface and internal distribution:

Ground floor; Commercial surface area is approximately 459 m2; Height of 2.80 m; Regular layout with spaces distributed as follows: Restaurant room, bar, pizzeria (useful surface area 280 m2); Kitchen (useful surface area 66 m2); Storage room (useful surface area

Property conditions:

Very good condition;

With:

thermal break windows; electrical system; water system; air conditioning system;