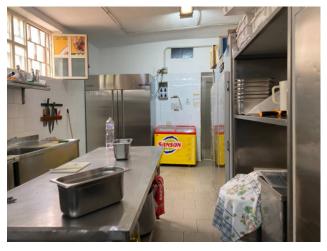

### Surface and internal distribution:

Ground floor; Commercial surface area is approximately 459 m2; Height of 2.80 m; Regular layout with spaces distributed as follows: Restaurant room, bar, pizzeria (useful surface area 280 m2); Kitchen (useful surface area 66 m2); Storage room (useful surface area

43 m2); Storage room; 4 bathrooms with dressing room.