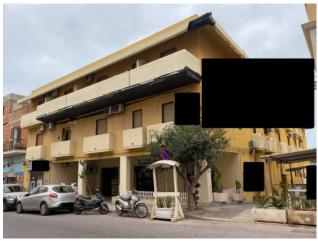

# 459 sq.m. | Bathrooms: 4 | Rooms: 2

Commercial space used as a restaurant for sale at auction in Lampedusa: Central location in Via Traversa di Vittorio Emanuele. Next date 06/26/2024.

Contact Expertise Re on 095 8997334 or write on WhatsApp on 353 4336649. Advertisement reference 363

### Location:

Located in a commercial area of the island of Lampedusa, where there are various retail shops, about 300 m away from Via Roma, the main street of the city centre.

Starting auction price €341,803.12 Minimum bid €256,352.34 Minimum increase €2,000.00 Next auction date: 06/26/2024