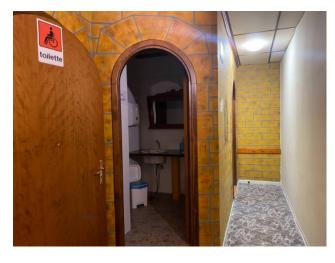

### Surface and internal distribution:

Ground floor; Commercial surface area is approximately 459 m2; Height of 2.80 m; Regular layout with spaces distributed as follows: Restaurant room, bar, pizzeria (useful surface area 280 m2); Kitchen (useful surface area 66 m2); Storage room (useful surface area

43 m2); Storage room; 4 bathrooms with dressing room.