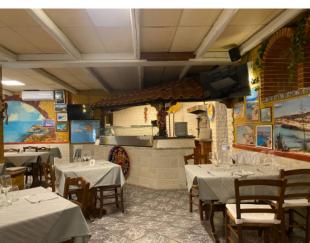

# 459 sq.m. | Bathrooms: 4 | Rooms: 2

Commercial space used as a restaurant for sale at auction in Lampedusa: Central location in Via Traversa di Vittorio Emanuele. Next date 06/26/2024.

Contact Expertise Re on 095 8997334 or write on WhatsApp on 353 4336649. Advertisement reference 363

### Surface and internal distribution:

Ground floor; Commercial surface area is approximately 459 m2; Height of 2.80 m; Regular layout with spaces distributed as follows: Restaurant room, bar, pizzeria (useful surface area 280 m2); Kitchen (useful surface area 66 m2); Storage room (useful surface area

Property conditions:

Very good condition;

With:

thermal break windows; electrical system; water system; air conditioning system;