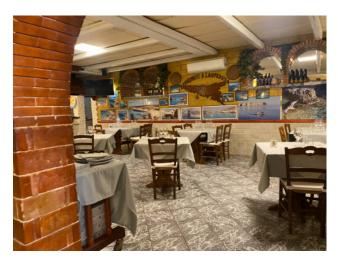

### Surface and internal distribution:

Ground floor; Commercial surface area is approximately 459 m2; Height of 2.80 m; Regular layout with spaces distributed as follows: Restaurant room, bar, pizzeria (useful surface area 280 m2); Kitchen (useful surface area 66 m2); Storage room (useful surface area

Property conditions:

Very good condition;

With:

thermal break windows; electrical system; water system; air conditioning system;