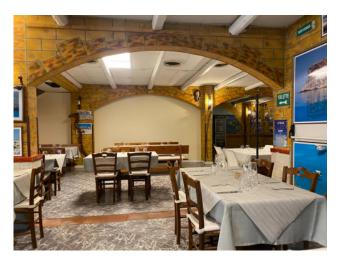

### Surface and internal distribution:

Ground floor; Commercial surface area is approximately 459 m2; Height of 2.80 m; Regular layout with spaces distributed as follows: Restaurant room, bar, pizzeria (useful surface area 280 m2); Kitchen (useful surface area 66 m2); Storage room (useful surface area