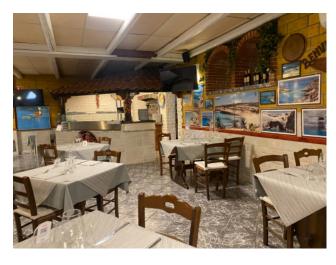

### Surface and internal distribution:

Ground floor; Commercial surface area is approximately 459 m2; Height of 2.80 m; Regular layout with spaces distributed as follows: Restaurant room, bar, pizzeria (useful surface area 280 m2); Kitchen (useful surface area 66 m2); Storage room (useful surface area