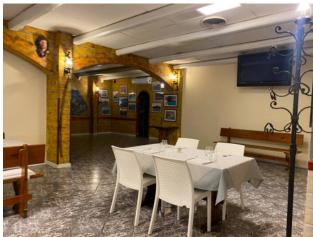

### Surface and internal distribution:

Ground floor; Commercial surface area is approximately 459 m2; Height of 2.80 m; Regular layout with spaces distributed as follows: Restaurant room, bar, pizzeria (useful surface area 280 m2); Kitchen (useful surface area 66 m2); Storage room (useful surface area