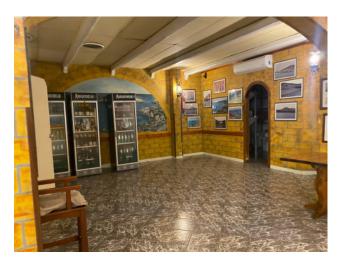

### Surface and internal distribution:

Ground floor; Commercial surface area is approximately 459 m2; Height of 2.80 m; Regular layout with spaces distributed as follows: Restaurant room, bar, pizzeria (useful surface area 280 m2); Kitchen (useful surface area 66 m2); Storage room (useful surface area