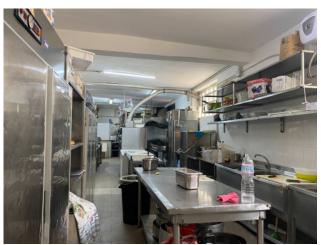

### Surface and internal distribution:

Ground floor; Commercial surface area is approximately 459 m2; Height of 2.80 m; Regular layout with spaces distributed as follows: Restaurant room, bar, pizzeria (useful surface area 280 m2); Kitchen (useful surface area 66 m2); Storage room (useful surface area

Property conditions:

Very good condition;

With:

thermal break windows; electrical system; water system; air conditioning system;