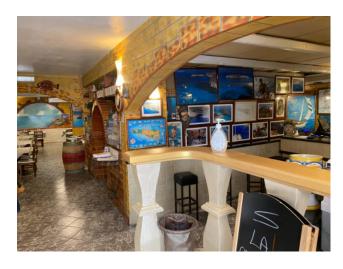

### Surface and internal distribution:

Ground floor; Commercial surface area is approximately 459 m2; Height of 2.80 m; Regular layout with spaces distributed as follows: Restaurant room, bar, pizzeria (useful surface area 280 m2); Kitchen (useful surface area 66 m2); Storage room (useful surface area

Property conditions:

Very good condition;

With:

thermal break windows; electrical system; water system; air conditioning system;