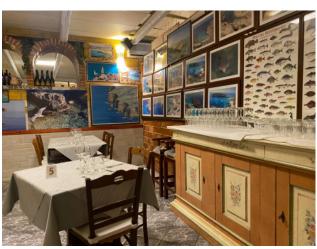

### Surface and internal distribution:

Ground floor; Commercial surface area is approximately 459 m2; Height of 2.80 m; Regular layout with spaces distributed as follows: Restaurant room, bar, pizzeria (useful surface area 280 m2); Kitchen (useful surface area 66 m2); Storage room (useful surface area