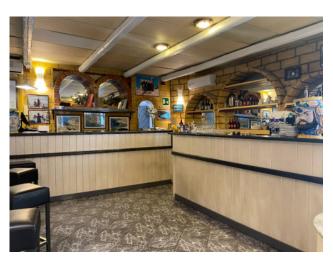

### Surface and internal distribution:

Ground floor; Commercial surface area is approximately 459 m2; Height of 2.80 m; Regular layout with spaces distributed as follows: Restaurant room, bar, pizzeria (useful surface area 280 m2); Kitchen (useful surface area 66 m2); Storage room (useful surface area

Property conditions:

Very good condition;

With:

thermal break windows; electrical system; water system; air conditioning system;