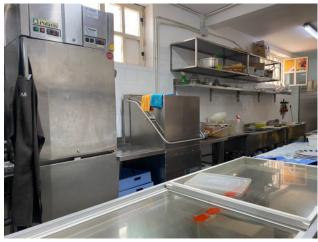

### Surface and internal distribution:

Ground floor; Commercial surface area is approximately 459 m2; Height of 2.80 m; Regular layout with spaces distributed as follows: Restaurant room, bar, pizzeria (useful surface area 280 m2); Kitchen (useful surface area 66 m2); Storage room (useful surface area