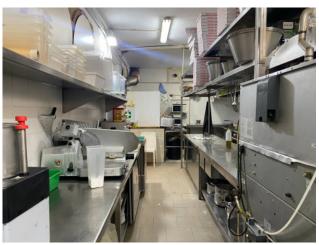

### Surface and internal distribution:

Ground floor; Commercial surface area is approximately 459 m2; Height of 2.80 m; Regular layout with spaces distributed as follows: Restaurant room, bar, pizzeria (useful surface area 280 m2); Kitchen (useful surface area 66 m2); Storage room (useful surface area

43 m2); Storage room; 4 bathrooms with dressing room.