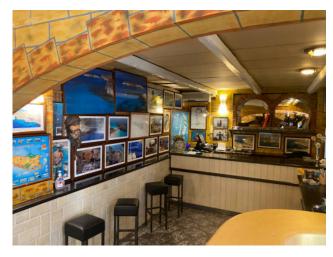

### Surface and internal distribution:

Ground floor; Commercial surface area is approximately 459 m2; Height of 2.80 m; Regular layout with spaces distributed as follows: Restaurant room, bar, pizzeria (useful surface area 280 m2); Kitchen (useful surface area 66 m2); Storage room (useful surface area

Property conditions:

Very good condition;

With:

thermal break windows; electrical system; water system; air conditioning system;