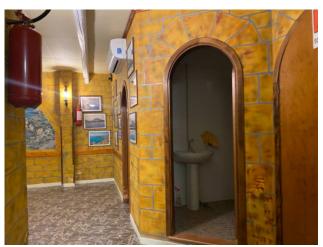

### Surface and internal distribution:

Ground floor; Commercial surface area is approximately 459 m2; Height of 2.80 m; Regular layout with spaces distributed as follows: Restaurant room, bar, pizzeria (useful surface area 280 m2); Kitchen (useful surface area 66 m2); Storage room (useful surface area

43 m2); Storage room; 4 bathrooms with dressing room.