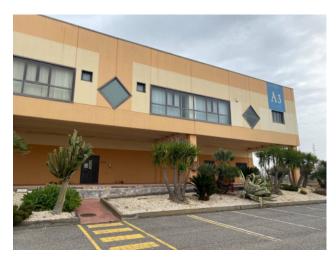

# 1.145 sq.m.

SHED 1,145 SQM INTERNAL HEIGHT 8 METERS IN THE PASSO DEL FICO DISTRICT. Located inside the wholesale shopping center - warehouse n1 of block A3. Loading platforms and tail lifts on the back.

## LOCATION:

The building is part of the so-called "Wholesale Shopping Center" located in a strategic position close to the city of Catania. Located 1 km from Catania airport (Bellini ex Fontanarossa), 3 km from the port, 5 km from the train station and close to the main arteries such as: Catania ring road, CT-PA and CT-ME motorway, service axis for the city center.