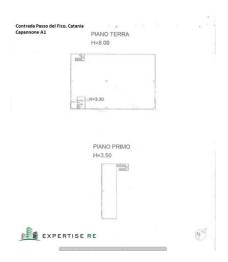

# SURFACE AND INTERNAL COMPOSITION:

- Consisting of a prefabricated structure with a single floor above ground;
- Divided into 4 spans;
- Internal height approximately 8 meters;
- Total surface area approximately 1,145 m2 distributed as follows:

Open space environment;

Office block;

Toilet block;

A portion of the warehouse, located near the entrance, has a mezzanine (ideal for placing any offices), and is accessible via an iron staircase.

There is also a walkable structure equipped with 2 stairwells consisting of shelving on three levels for goods storage.