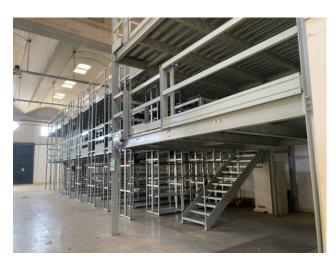

Open space environment;

Office block;

Toilet block;

A portion of the warehouse, located near the entrance, has a mezzanine (ideal for placing any offices), and is accessible via an iron staircase.

There is also a walkable structure equipped with 2 stairwells consisting of shelving on three levels for goods storage.