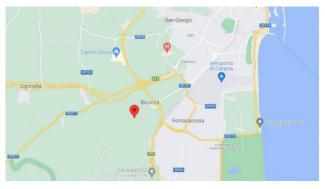

## LOCATION:

The building is part of the so-called "Wholesale Shopping Center" located in a strategic position close to the city of Catania. Located 1 km from Catania airport (Bellini ex Fontanarossa), 3 km from the port, 5 km from the train station and close to the main arteries such as: Catania ring road, CT-PA and CT-ME motorway, service axis for the city center.