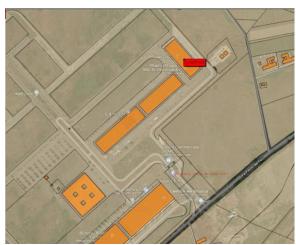

## LOCATION:

The building is part of the so-called "Wholesale Shopping Center" located in a strategic position close to the city of Catania. Located 1 km from Catania airport (Bellini ex Fontanarossa), 3 km from the port, 5 km from the train station and close to the main arteries such as: Catania ring road, CT-PA and CT-ME motorway, service axis for the city center.