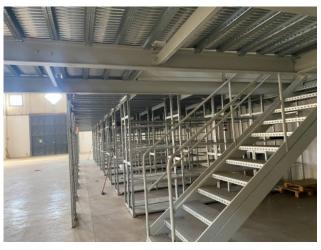

Open space environment;

Office block;

Toilet block;

A portion of the warehouse, located near the entrance, has a mezzanine (ideal for placing any offices), and is accessible via an iron staircase.

There is also a walkable structure equipped with 2 stairwells consisting of shelving on three levels for goods storage.