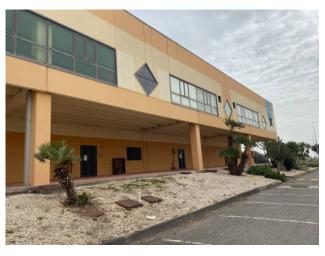

# 1.145 sq.m.

SHED 1,145 SQM INTERNAL HEIGHT 8 METERS IN THE PASSO DEL FICO DISTRICT. Located inside the wholesale shopping center - warehouse n1 of block A3. Loading platforms and tail lifts on the back.

# SURFACE AND INTERNAL COMPOSITION:

- Consisting of a prefabricated structure with a single floor above ground;
- Divided into 4 spans;
- Internal height approximately 8 meters;
- Total surface area approximately 1,145 m2 distributed as follows:

### FEATURES OF THE SHED:

- Loading platforms and automatic hydraulic tailgates on the back;
- Good conditions.
- The complex in which it is located provides 24-hour concierge service, condominium electricity, maintenance of green areas and cleaning of common areas and security service.