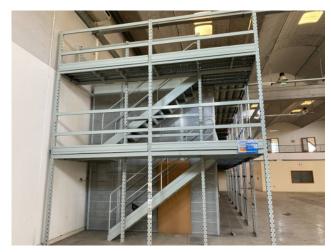

Open space environment;

Office block;

Toilet block;

A portion of the warehouse, located near the entrance, has a mezzanine (ideal for placing any offices), and is accessible via an iron staircase.

There is also a walkable structure equipped with 2 stairwells consisting of shelving on three levels for goods storage.

### FEATURES OF THE SHED:

- Loading platforms and automatic hydraulic tailgates on the back;
- Good conditions.
- The complex in which it is located provides 24-hour concierge service, condominium electricity, maintenance of green areas and cleaning of common areas and security service.