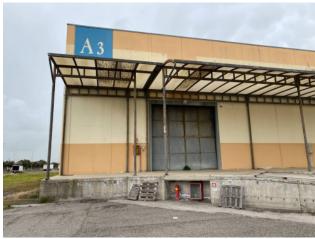

# 1.145 sq.m.

SHED 1,145 SQM INTERNAL HEIGHT 8 METERS IN THE PASSO DEL FICO DISTRICT. Located inside the wholesale shopping center - warehouse n1 of block A3. Loading platforms and tail lifts on the back.

### FEATURES OF THE SHED:

- Loading platforms and automatic hydraulic tailgates on the back;
- Good conditions.
- The complex in which it is located provides 24-hour concierge service, condominium electricity, maintenance of green areas and cleaning of common areas and security service.

### OTHER INFORMATION:

In the same block, warehouse no. is also for sale. 2 of block A3. Advertisement reference no. 349.

The properties are adjacent and it is possible to purchase them individually or together.