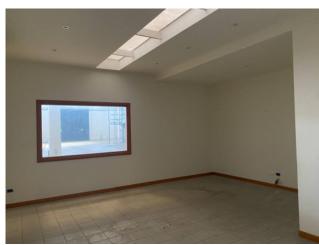

# SURFACE AND INTERNAL COMPOSITION:

- Consisting of a prefabricated structure with a single floor above ground;
- Divided into 4 spans;
- Internal height approximately 8 meters;
- Total surface area approximately 1,145 m2 distributed as follows:

Open space environment;

Office block;

Toilet block;

A portion of the warehouse, located near the entrance, has a mezzanine (ideal for placing any offices), and is accessible via an iron staircase.

There is also a walkable structure equipped with 2 stairwells consisting of shelving on three levels for goods storage.

### FEATURES OF THE SHED:

- Loading platforms and automatic hydraulic tailgates on the back;
- Good conditions.
- The complex in which it is located provides 24-hour concierge service, condominium electricity, maintenance of green areas and cleaning of common areas and security service.