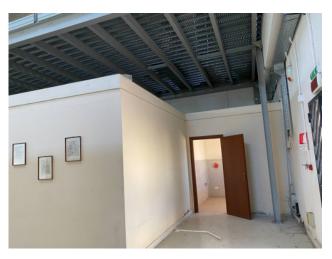

# SURFACE AND INTERNAL COMPOSITION:

- Consisting of a prefabricated structure with a single floor above ground;
- Divided into 4 spans;
- Internal height approximately 8 meters;
- Total surface area approximately 1,145 m2 distributed as follows:

Open space environment;

Office block;

Toilet block;

A portion of the warehouse, located near the entrance, has a mezzanine (ideal for placing any offices), and is accessible via an iron staircase.

There is also a walkable structure equipped with 2 stairwells consisting of shelving on three levels for goods storage.