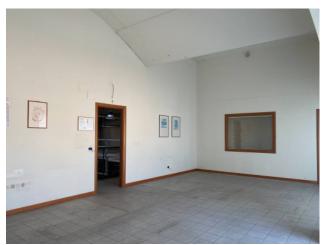

Open space environment;

Office block;

Toilet block;

A portion of the warehouse, located near the entrance, has a mezzanine (ideal for placing any offices), and is accessible via an iron staircase.

There is also a walkable structure equipped with 2 stairwells consisting of shelving on three levels for goods storage.