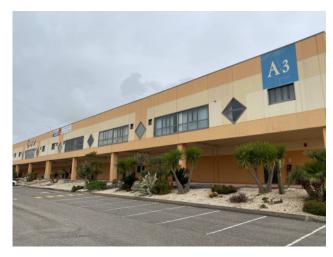

# 1.145 sq.m.

SHED 1,145 SQM INTERNAL HEIGHT 8 METERS IN THE PASSO DEL FICO DISTRICT. Located inside the wholesale shopping center - warehouse n1 of block A3. Loading platforms and tail lifts on the back.

### OTHER INFORMATION:

In the same block, warehouse no. is also for sale. 2 of block A3. Advertisement reference no. 349.

The properties are adjacent and it is possible to purchase them individually or together.