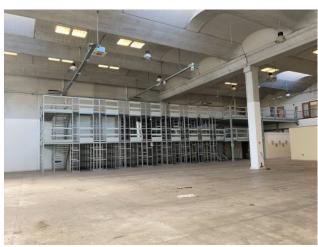

# SURFACE AND INTERNAL COMPOSITION:

- Consisting of a prefabricated structure with a single floor above ground;
- Divided into 4 spans;
- Internal height approximately 8 meters;
- Total surface area approximately 1,145 m2 distributed as follows:

Open space environment;

Office block;

Toilet block;

A portion of the warehouse, located near the entrance, has a mezzanine (ideal for placing any offices), and is accessible via an iron staircase.

There is also a walkable structure equipped with 2 stairwells consisting of shelving on three levels for goods storage.