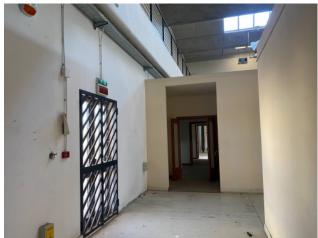

# SURFACE AND INTERNAL COMPOSITION:

- Consisting of a prefabricated structure with a single floor above ground;
- Divided into 4 spans;
- Internal height approximately 8 meters;
- Total surface area approximately 1,145 m2 distributed as follows:

Open space environment;

Office block;

Toilet block;

A portion of the warehouse, located near the entrance, has a mezzanine (ideal for placing any offices), and is accessible via an iron staircase.

There is also a walkable structure equipped with 2 stairwells consisting of shelving on three levels for goods storage.

### FEATURES OF THE SHED:

- Loading platforms and automatic hydraulic tailgates on the back;
- Good conditions.
- The complex in which it is located provides 24-hour concierge service, condominium electricity, maintenance of green areas and cleaning of common areas and security service.