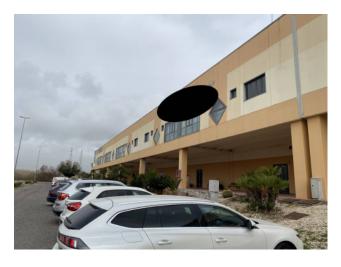

# 1.145 sq.m.

SHED 1,145 SQM INTERNAL HEIGHT 8 METERS IN THE PASSO DEL FICO DISTRICT. Located inside the wholesale shopping center - warehouse n1 of block A3. Loading platforms and tail lifts on the back.

### FEATURES OF THE SHED:

- Loading platforms and automatic hydraulic tailgates on the back;
- Good conditions.
- The complex in which it is located provides 24-hour concierge service, condominium electricity, maintenance of green areas and cleaning of common areas and security service.

## LOCATION:

The building is part of the so-called "Wholesale Shopping Center" located in a strategic position close to the city of Catania. Located 1 km from Catania airport (Bellini ex Fontanarossa), 3 km from the port, 5 km from the train station and close to the main arteries such as: Catania ring road, CT-PA and CT-ME motorway, service axis for the city center.