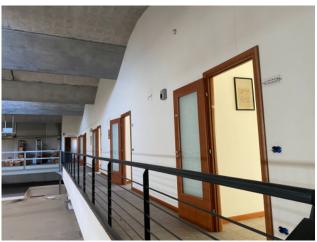

Open space environment;

Office block;

Toilet block;

A portion of the warehouse, located near the entrance, has a mezzanine (ideal for placing any offices), and is accessible via an iron staircase.

There is also a walkable structure equipped with 2 stairwells consisting of shelving on three levels for goods storage.

### FEATURES OF THE SHED:

- Loading platforms and automatic hydraulic tailgates on the back;
- Good conditions.
- The complex in which it is located provides 24-hour concierge service, condominium electricity, maintenance of green areas and cleaning of common areas and security service.