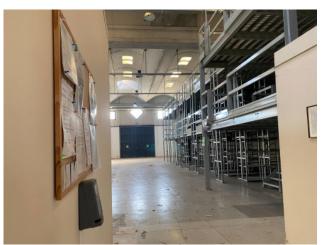

Open space environment;

Office block;

Toilet block;

A portion of the warehouse, located near the entrance, has a mezzanine (ideal for placing any offices), and is accessible via an iron staircase.

There is also a walkable structure equipped with 2 stairwells consisting of shelving on three levels for goods storage.