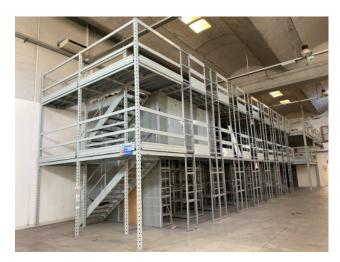

Open space environment;

Office block;

Toilet block;

A portion of the warehouse, located near the entrance, has a mezzanine (ideal for placing any offices), and is accessible via an iron staircase.

There is also a walkable structure equipped with 2 stairwells consisting of shelving on three levels for goods storage.

### FEATURES OF THE SHED:

- Loading platforms and automatic hydraulic tailgates on the back;
- Good conditions.
- The complex in which it is located provides 24-hour concierge service, condominium electricity, maintenance of green areas and cleaning of common areas and security service.