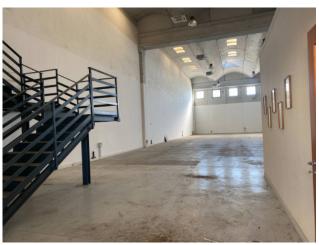

# 1.145 sq.m.

SHED 1,145 SQM INTERNAL HEIGHT 8 METERS IN THE PASSO DEL FICO DISTRICT. Located inside the wholesale shopping center - warehouse n1 of block A3. Loading platforms and tail lifts on the back.

# SURFACE AND INTERNAL COMPOSITION:

- Consisting of a prefabricated structure with a single floor above ground;
- Divided into 4 spans;
- Internal height approximately 8 meters;
- Total surface area approximately 1,145 m2 distributed as follows:

Open space environment;

Office block;

Toilet block;

A portion of the warehouse, located near the entrance, has a mezzanine (ideal for placing any offices), and is accessible via an iron staircase.

There is also a walkable structure equipped with 2 stairwells consisting of shelving on three levels for goods storage.

### FEATURES OF THE SHED:

- Loading platforms and automatic hydraulic tailgates on the back;
- Good conditions.
- The complex in which it is located provides 24-hour concierge service, condominium electricity, maintenance of green areas and cleaning of common areas and security service.