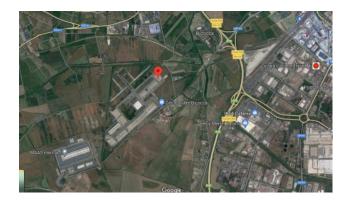

## LOCATION:

The building is part of the so-called "Wholesale Shopping Center" located in a strategic position close to the city of Catania. Located 1 km from Catania airport (Bellini ex Fontanarossa), 3 km from the port, 5 km from the train station and close to the main arteries such as: Catania ring road, CT-PA and CT-ME motorway, service axis for the city center.