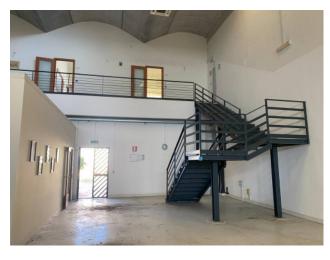

Open space environment;

Office block;

Toilet block;

A portion of the warehouse, located near the entrance, has a mezzanine (ideal for placing any offices), and is accessible via an iron staircase.

There is also a walkable structure equipped with 2 stairwells consisting of shelving on three levels for goods storage.