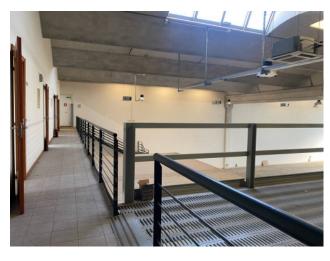

Open space environment;

Office block;

Toilet block;

A portion of the warehouse, located near the entrance, has a mezzanine (ideal for placing any offices), and is accessible via an iron staircase.

There is also a walkable structure equipped with 2 stairwells consisting of shelving on three levels for goods storage.