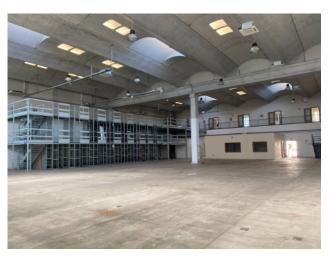

# SURFACE AND INTERNAL COMPOSITION:

- Consisting of a prefabricated structure with a single floor above ground;
- Divided into 4 spans;
- Internal height approximately 8 meters;
- Total surface area approximately 1,145 m2 distributed as follows:

Open space environment;

Office block;

Toilet block;

A portion of the warehouse, located near the entrance, has a mezzanine (ideal for placing any offices), and is accessible via an iron staircase.

There is also a walkable structure equipped with 2 stairwells consisting of shelving on three levels for goods storage.