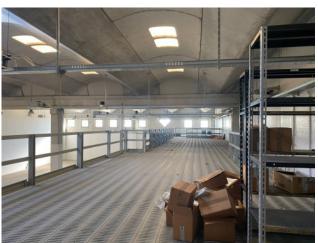

# SURFACE AND INTERNAL COMPOSITION:

- Consisting of a prefabricated structure with a single floor above ground;
- Divided into 4 spans;
- Internal height approximately 8 meters;
- Total surface area approximately 1,145 m2 distributed as follows:

Open space environment;

Office block;

Toilet block;

A portion of the warehouse, located near the entrance, has a mezzanine (ideal for placing any offices), and is accessible via an iron staircase.

There is also a walkable structure equipped with 2 stairwells consisting of shelving on three levels for goods storage.