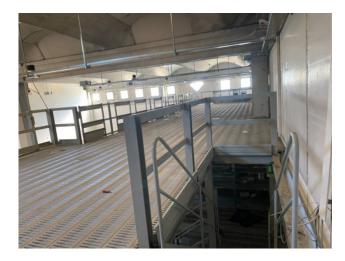

Open space environment;

Office block;

Toilet block;

A portion of the warehouse, located near the entrance, has a mezzanine (ideal for placing any offices), and is accessible via an iron staircase.

There is also a walkable structure equipped with 2 stairwells consisting of shelving on three levels for goods storage.