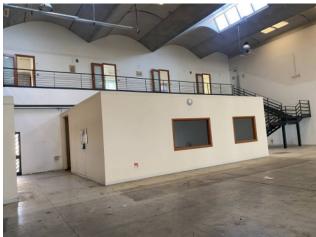

Open space environment;

Office block;

Toilet block;

A portion of the warehouse, located near the entrance, has a mezzanine (ideal for placing any offices), and is accessible via an iron staircase.

There is also a walkable structure equipped with 2 stairwells consisting of shelving on three levels for goods storage.