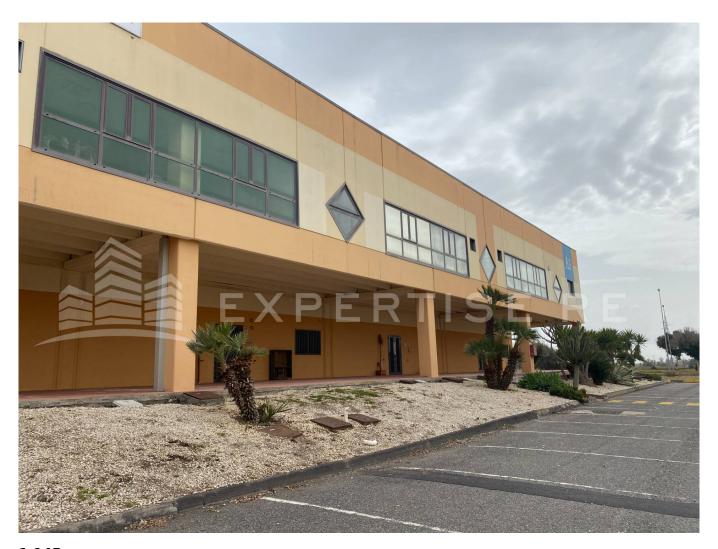

# 1.145 sq.m.

SHED 1,145 SQM INTERNAL HEIGHT 8 METERS IN THE PASSO DEL FICO DISTRICT. Located inside the wholesale shopping center - warehouse n1 of block A3. Loading platforms and tail lifts on the back.

# SURFACE AND INTERNAL COMPOSITION:

- Consisting of a prefabricated structure with a single floor above ground;
- Divided into 4 spans;
- Internal height approximately 8 meters;
- Total surface area approximately 1,145 m2 distributed as follows:

### FEATURES OF THE SHED:

- Loading platforms and automatic hydraulic tailgates on the back;
- Good conditions.
- The complex in which it is located provides 24-hour concierge service, condominium electricity, maintenance of green areas and cleaning of common areas and security service.