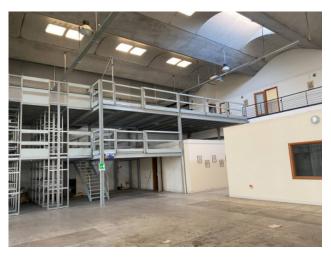

Open space environment;

Office block;

Toilet block;

A portion of the warehouse, located near the entrance, has a mezzanine (ideal for placing any offices), and is accessible via an iron staircase.

There is also a walkable structure equipped with 2 stairwells consisting of shelving on three levels for goods storage.

### FEATURES OF THE SHED:

- Loading platforms and automatic hydraulic tailgates on the back;
- Good conditions.
- The complex in which it is located provides 24-hour concierge service, condominium electricity, maintenance of green areas and cleaning of common areas and security service.