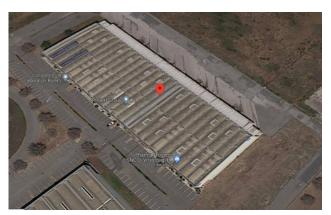

# 1.145 sq.m.

SHED 1,145 SQM INTERNAL HEIGHT 8 METERS IN THE PASSO DEL FICO DISTRICT. Located inside the wholesale shopping center - warehouse n1 of block A3. Loading platforms and tail lifts on the back.

### OTHER INFORMATION:

In the same block, warehouse no. is also for sale. 2 of block A3. Advertisement reference no. 349.

The properties are adjacent and it is possible to purchase them individually or together.