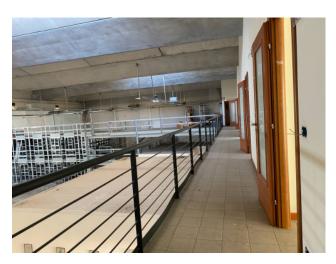

Open space environment;

Office block;

Toilet block;

A portion of the warehouse, located near the entrance, has a mezzanine (ideal for placing any offices), and is accessible via an iron staircase.

There is also a walkable structure equipped with 2 stairwells consisting of shelving on three levels for goods storage.