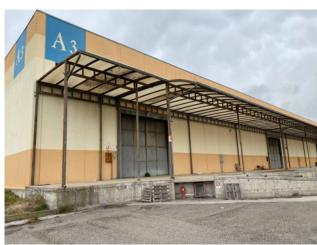

# 1.145 sq.m.

SHED 1,145 SQM INTERNAL HEIGHT 8 METERS IN THE PASSO DEL FICO DISTRICT. Located inside the wholesale shopping center - warehouse n1 of block A3. Loading platforms and tail lifts on the back.

# SURFACE AND INTERNAL COMPOSITION:

- Consisting of a prefabricated structure with a single floor above ground;
- Divided into 4 spans;
- Internal height approximately 8 meters;
- Total surface area approximately 1,145 m2 distributed as follows:

### FEATURES OF THE SHED:

- Loading platforms and automatic hydraulic tailgates on the back;
- Good conditions.
- The complex in which it is located provides 24-hour concierge service, condominium electricity, maintenance of green areas and cleaning of common areas and security service.