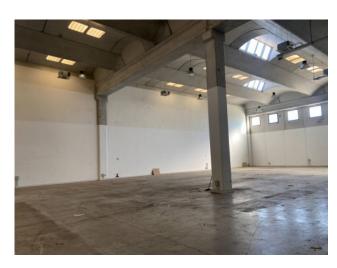

# SURFACE AND INTERNAL COMPOSITION:

- Consisting of a prefabricated structure with a single floor above ground;
- Divided into 4 spans;
- Internal height approximately 8 meters;
- Total surface area approximately 1,145 m2 distributed as follows: