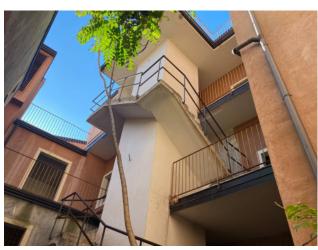

#### **Buda Street:**

Building spread over three levels: ground, first and second floors. Made up of 11 residential units, four of which are distributed on a single level, and the remaining seven are made up of two floors.

#### Via Pistone:

Building spread over four levels: ground, first, second and third floors with a total surface area of approximately 1560 m2. Made up of 20 residential units, eleven of which are spread over a single level, and nine composed of two floors.

## Other information:

The buildings were both built in the first half of the 20th century; They are in a rustic state, as the renovation works, which began a few years ago, were not completed. It is possible to purchase the buildings separately. The neighborhood is characterized from a condition of social degradation, but by June 2026, considerable redevelopment work on the area should be completed.