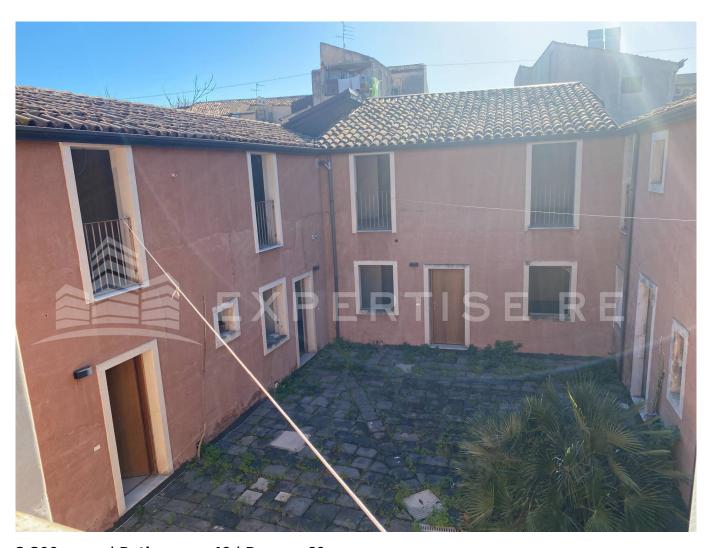

# 2.300 sq.m. | Bathrooms: 40 | Rooms: 60

Real estate complex for sale in Catania, San Berillo district: Location Via Buda at the corner with Via Pistone. Total surface area 2,300 m2, 31 housing units possible. Current status: to be completed.

## Ideal for:

Construction of a residential/tourist complex.

Surface and internal composition:

Total surface area of approximately 2,300 m2 distributed as follows:

#### **Buda Street:**

Building spread over three levels: ground, first and second floors. Made up of 11 residential units, four of which are distributed on a single level, and the remaining seven are made up of two floors.

#### Via Pistone:

Building spread over four levels: ground, first, second and third floors with a total surface area of approximately 1560 m2. Made up of 20 residential units, eleven of which are spread over a single level, and nine composed of two floors.

## Other information:

The buildings were both built in the first half of the 20th century; They are in a rustic state, as the renovation works, which began a few years ago, were not completed. It is possible to purchase the buildings separately. The neighborhood is characterized from a condition of social degradation, but by June 2026, considerable redevelopment work on the area should be completed.