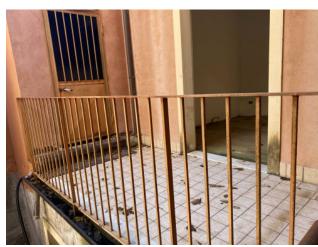

## Other information:

The buildings were both built in the first half of the 20th century; They are in a rustic state, as the renovation works, which began a few years ago, were not completed. It is possible to purchase the buildings separately. The neighborhood is characterized from a condition of social degradation, but by June 2026, considerable redevelopment work on the area should be completed.