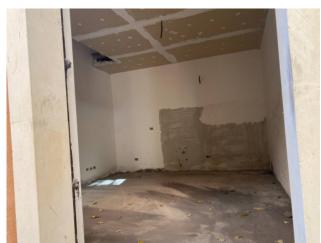

## Other information:

The buildings were both built in the first half of the 20th century; They are in a rustic state, as the renovation works, which began a few years ago, were not completed. It is possible to purchase the buildings separately. The neighborhood is characterized from a condition of social degradation, but by June 2026, considerable redevelopment work on the area should be completed.