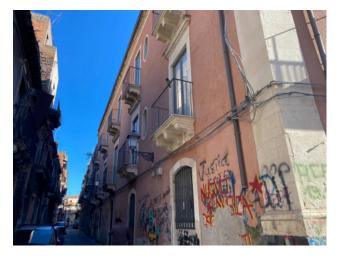

## Other information:

The buildings were both built in the first half of the 20th century; They are in a rustic state, as the renovation works, which began a few years ago, were not completed. It is possible to purchase the buildings separately. The neighborhood is characterized from a condition of social degradation, but by June 2026, considerable redevelopment work on the area should be completed.

#### Location:

Located within the San Berillo district, in the historic center of Catania, a few meters from Via di San Giuliano and Corso Sicilia.

If you looked at this advert you might also be interested in: