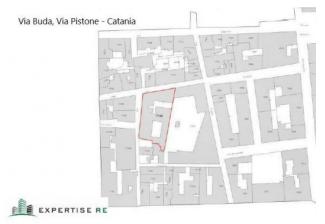

# 2.300 sq.m. | Bathrooms: 40 | Rooms: 60

Real estate complex for sale in Catania, San Berillo district: Location Via Buda at the corner with Via Pistone. Total surface area 2,300 m2, 31 housing units possible. Current status: to be completed.

#### Location:

Located within the San Berillo district, in the historic center of Catania, a few meters from Via di San Giuliano and Corso Sicilia.

If you looked at this advert you might also be interested in: