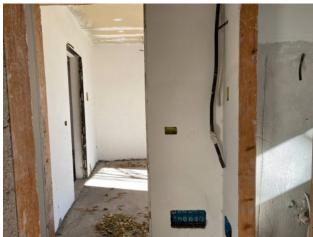

## Other information:

The buildings were both built in the first half of the 20th century; They are in a rustic state, as the renovation works, which began a few years ago, were not completed. It is possible to purchase the buildings separately. The neighborhood is characterized from a condition of social degradation, but by June 2026, considerable redevelopment work on the area should be completed.