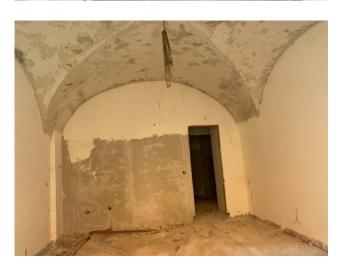

## Other information:

The buildings were both built in the first half of the 20th century; They are in a rustic state, as the renovation works, which began a few years ago, were not completed. It is possible to purchase the buildings separately. The neighborhood is characterized from a condition of social degradation, but by June 2026, considerable redevelopment work on the area should be completed.