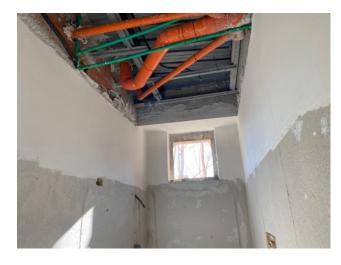

## Other information:

The buildings were both built in the first half of the 20th century; They are in a rustic state, as the renovation works, which began a few years ago, were not completed. It is possible to purchase the buildings separately. The neighborhood is characterized from a condition of social degradation, but by June 2026, considerable redevelopment work on the area should be completed.