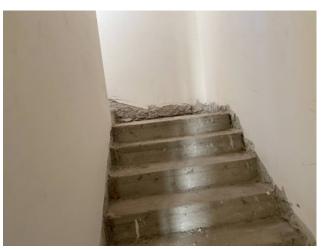

## Other information:

The buildings were both built in the first half of the 20th century; They are in a rustic state, as the renovation works, which began a few years ago, were not completed. It is possible to purchase the buildings separately. The neighborhood is characterized from a condition of social degradation, but by June 2026, considerable redevelopment work on the area should be completed.