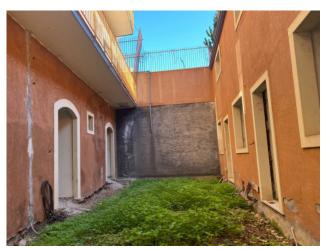

#### **Buda Street:**

Building spread over three levels: ground, first and second floors. Made up of 11 residential units, four of which are distributed on a single level, and the remaining seven are made up of two floors.

#### Via Pistone:

Building spread over four levels: ground, first, second and third floors with a total surface area of approximately 1560 m2. Made up of 20 residential units, eleven of which are spread over a single level, and nine composed of two floors.

## Other information:

The buildings were both built in the first half of the 20th century; They are in a rustic state, as the renovation works, which began a few years ago, were not completed. It is possible to purchase the buildings separately. The neighborhood is characterized from a condition of social degradation, but by June 2026, considerable redevelopment work on the area should be completed.