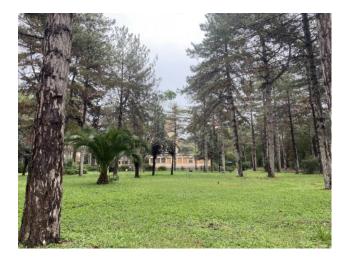

External area:

The external spaces occupy an area of approximately 1,700 m2 and are made up of:

Patios; Balconies; Porches; Terraces. There is an extensive pine forest of approximately 6 hectares, of which a small part is asphalted allowing the parking of a large number of vehicles.

The park, thanks to its size, isolates the structure both visually and acoustically from the surrounding city environment, making it a place where you can breathe an atmosphere of quiet and relaxation.