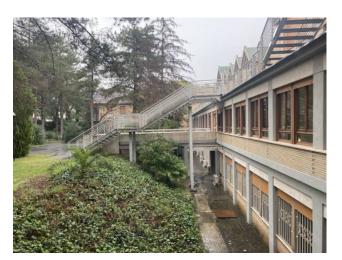

# Whole building for sale in Roma (RM) Magliana Price on Application Ref. 313

7.000 sq.m. | Bathrooms: 108 | Bedrooms: 100 | Rooms: 134

Real estate complex for sale in Rome - Magliana area. Location: Via Montecucco 25. Built surface area 7,000 m2, external area 1,700 m2. Current destination boarding school.

Contact Expertise Re on 095 8997334 or write on WhatsApp on 371 6319926 Advertisement reference: 313

Surface and internal distribution: Built area 7,000 m2; Courtyard or "horseshoe" shaped, it has 100 rooms with private bathrooms, and is configured as follows:

External area:

The external spaces occupy an area of approximately 1,700 m2 and are made up of:

Patios; Balconies; Porches; Terraces. There is an extensive pine forest of approximately 6 hectares, of which a small part is asphalted allowing the parking of a large number of vehicles.

external spaces, such as patios, balconies, porches and terraces for a total surface area of approximately 1,700 m2.