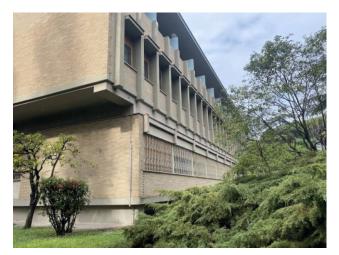

# Whole building for sale in Roma (RM) Magliana Price on Application Ref. 313

7.000 sq.m. | Bathrooms: 108 | Bedrooms: 100 | Rooms: 134

Real estate complex for sale in Rome - Magliana area. Location: Via Montecucco 25. Built surface area 7,000 m2, external area 1,700 m2. Current destination boarding school.

Contact Expertise Re on 095 8997334 or write on WhatsApp on 371 6319926 Advertisement reference: 313

Surface and internal distribution: Built area 7,000 m2; Courtyard or "horseshoe" shaped, it has 100 rooms with private bathrooms, and is configured as follows:

External area:

The external spaces occupy an area of approximately 1,700 m2 and are made up of:

Patios; Balconies; Porches; Terraces. There is an extensive pine forest of approximately 6 hectares, of which a small part is asphalted allowing the parking of a large number of vehicles.

external spaces, such as patios, balconies, porches and terraces for a total surface area of approximately 1,700 m2.