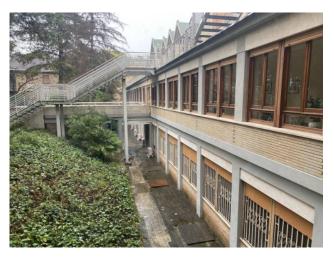

# Whole building for sale in Roma (RM) Magliana Price on Application Ref. 313

7.000 sq.m. | Bathrooms: 108 | Bedrooms: 100 | Rooms: 134

Real estate complex for sale in Rome - Magliana area. Location: Via Montecucco 25. Built surface area 7,000 m2, external area 1,700 m2. Current destination boarding school.

Contact Expertise Re on 095 8997334 or write on WhatsApp on 371 6319926 Advertisement reference: 313

Surface and internal distribution: Built area 7,000 m2; Courtyard or "horseshoe" shaped, it has 100 rooms with private bathrooms, and is configured as follows:

External area:

The external spaces occupy an area of approximately 1,700 m2 and are made up of:

Patios; Balconies; Porches; Terraces. There is an extensive pine forest of approximately 6 hectares, of which a small part is asphalted allowing the parking of a large number of vehicles.

external spaces, such as patios, balconies, porches and terraces for a total surface area of approximately 1,700 m2.