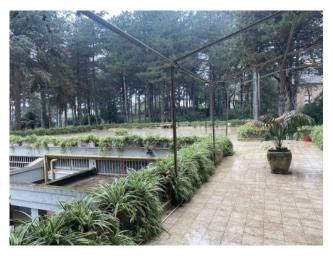

External area:

The external spaces occupy an area of approximately 1,700 m2 and are made up of:

Patios; Balconies; Porches; Terraces. There is an extensive pine forest of approximately 6 hectares, of which a small part is asphalted allowing the parking of a large number of vehicles.

external spaces, such as patios, balconies, porches and terraces for a total surface area of approximately 1,700 m2.

The park, thanks to its size, isolates the structure both visually and acoustically from the surrounding city environment, making it a place where you can breathe an atmosphere of quiet and relaxation.