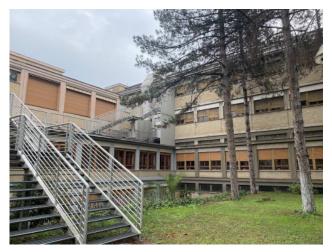

External area:

The external spaces occupy an area of approximately 1,700 m2 and are made up of:

Patios; Balconies; Porches; Terraces. There is an extensive pine forest of approximately 6 hectares, of which a small part is asphalted allowing the parking of a large number of vehicles.

external spaces, such as patios, balconies, porches and terraces for a total surface area of approximately 1,700 m2.

The park, thanks to its size, isolates the structure both visually and acoustically from the surrounding city environment, making it a place where you can breathe an atmosphere of quiet and relaxation.