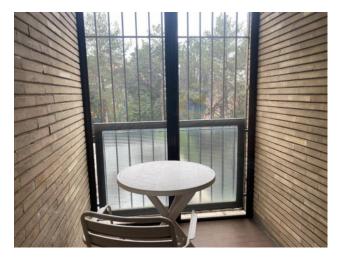

External area:

The external spaces occupy an area of approximately 1,700 m2 and are made up of:

Patios; Balconies; Porches; Terraces. There is an extensive pine forest of approximately 6 hectares, of which a small part is asphalted allowing the parking of a large number of vehicles.

external spaces, such as patios, balconies, porches and terraces for a total surface area of approximately 1,700 m2.