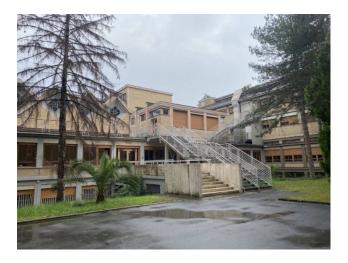

External area:

The external spaces occupy an area of approximately 1,700 m2 and are made up of:

Patios; Balconies; Porches; Terraces. There is an extensive pine forest of approximately 6 hectares, of which a small part is asphalted allowing the parking of a large number of vehicles.

external spaces, such as patios, balconies, porches and terraces for a total surface area of approximately 1,700 m2.