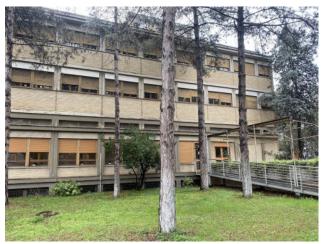

External area:

The external spaces occupy an area of approximately 1,700 m2 and are made up of:

Patios; Balconies; Porches; Terraces. There is an extensive pine forest of approximately 6 hectares, of which a small part is asphalted allowing the parking of a large number of vehicles.

The park, thanks to its size, isolates the structure both visually and acoustically from the surrounding city environment, making it a place where you can breathe an atmosphere of quiet and relaxation.