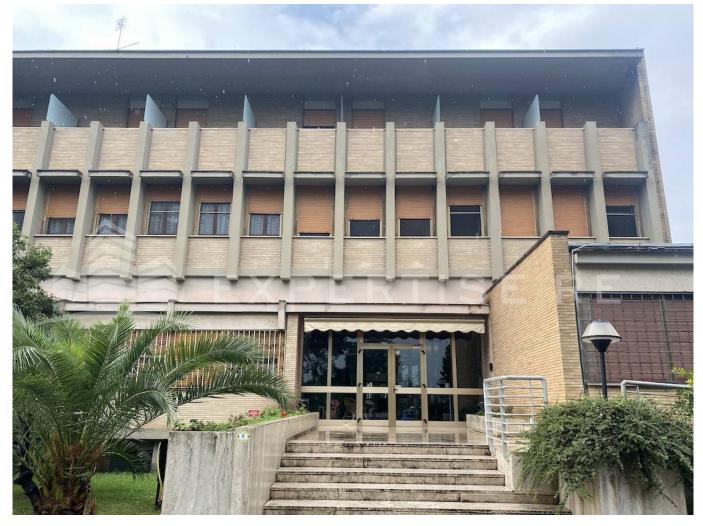

# Whole building for sale in Roma (RM) Magliana Price on Application Ref. 313

7.000 sq.m. | Bathrooms: 108 | Bedrooms: 100 | Rooms: 134

Real estate complex for sale in Rome - Magliana area. Location: Via Montecucco 25. Built surface area 7,000 m2, external area 1,700 m2. Current destination boarding school.

Contact Expertise Re on 095 8997334 or write on WhatsApp on 371 6319926 Advertisement reference: 313

Surface and internal distribution: Built area 7,000 m2; Courtyard or "horseshoe" shaped, it has 100 rooms with private bathrooms, and is configured as follows:

> EXPERTISE RE SRL Corso Sicilia 105 - Catania (CT) - 0958997334 info@expertisere.it - https://www.expertisere.it/en VAT 05788820875

Basement floor: multipurpose room, meeting rooms, refectory rooms, kitchen, ironing room, laundry, garage, boiler room, electrical cabin. The basement also has independent driveway access via a ramp onto a large external level space which facilitates the loading and unloading of goods; Ground floor: entrance hall, concierge, atrium, meeting rooms, various offices, sacristy, church, common bathrooms and n. 28 rooms; First floor: n. 42 rooms, large meeting room, chapel, shared bathroom, closet; Second floor: n. 32 rooms, warehouses, common bathrooms; Attic floor: warehouses and technical rooms;