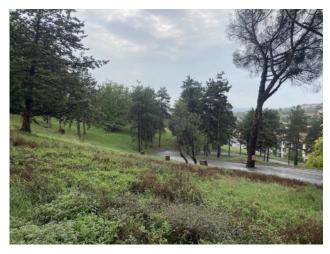

External area:

The external spaces occupy an area of approximately 1,700 m2 and are made up of:

Patios; Balconies; Porches; Terraces. There is an extensive pine forest of approximately 6 hectares, of which a small part is asphalted allowing the parking of a large number of vehicles.

The park, thanks to its size, isolates the structure both visually and acoustically from the surrounding city environment, making it a place where you can breathe an atmosphere of quiet and relaxation.