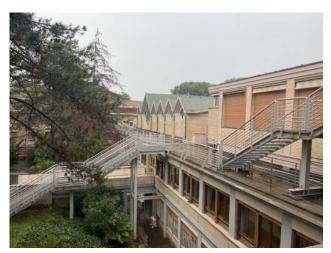

# Whole building for sale in Roma (RM) Magliana Price on Application Ref. 313

7.000 sq.m. | Bathrooms: 108 | Bedrooms: 100 | Rooms: 134

Real estate complex for sale in Rome - Magliana area. Location: Via Montecucco 25. Built surface area 7,000 m2, external area 1,700 m2. Current destination boarding school.

Contact Expertise Re on 095 8997334 or write on WhatsApp on 371 6319926 Advertisement reference: 313

Surface and internal distribution: Built area 7,000 m2; Courtyard or "horseshoe" shaped, it has 100 rooms with private bathrooms, and is configured as follows:

> EXPERTISE RE SRL Corso Sicilia 105 - Catania (CT) - 0958997334 info@expertisere.it - https://www.expertisere.it/en VAT 05788820875

Basement floor: multipurpose room, meeting rooms, refectory rooms, kitchen, ironing room, laundry, garage, boiler room, electrical cabin. The basement also has independent driveway access via a ramp onto a large external level space which facilitates the loading and unloading of goods; Ground floor: entrance hall, concierge, atrium, meeting rooms, various offices, sacristy, church, common bathrooms and n. 28 rooms; First floor: n. 42 rooms, large meeting room, chapel, shared bathroom, closet; Second floor: n. 32 rooms, warehouses, common bathrooms; Attic floor: warehouses and technical rooms;