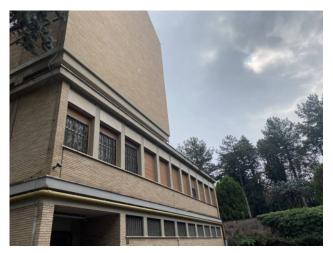

# Whole building for sale in Roma (RM) Magliana Price on Application Ref. 313

7.000 sq.m. | Bathrooms: 108 | Bedrooms: 100 | Rooms: 134

Real estate complex for sale in Rome - Magliana area. Location: Via Montecucco 25. Built surface area 7,000 m2, external area 1,700 m2. Current destination boarding school.

Contact Expertise Re on 095 8997334 or write on WhatsApp on 371 6319926 Advertisement reference: 313

Surface and internal distribution: Built area 7,000 m2; Courtyard or "horseshoe" shaped, it has 100 rooms with private bathrooms, and is configured as follows:

External area:

The external spaces occupy an area of approximately 1,700 m2 and are made up of:

Patios; Balconies; Porches; Terraces. There is an extensive pine forest of approximately 6 hectares, of which a small part is asphalted allowing the parking of a large number of vehicles.

external spaces, such as patios, balconies, porches and terraces for a total surface area of approximately 1,700 m2.