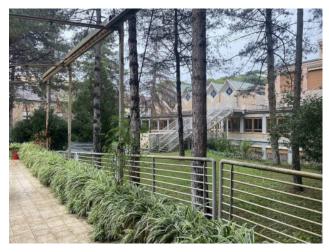

External area:

The external spaces occupy an area of approximately 1,700 m2 and are made up of:

Patios; Balconies; Porches; Terraces. There is an extensive pine forest of approximately 6 hectares, of which a small part is asphalted allowing the parking of a large number of vehicles.

external spaces, such as patios, balconies, porches and terraces for a total surface area of approximately 1,700 m2.