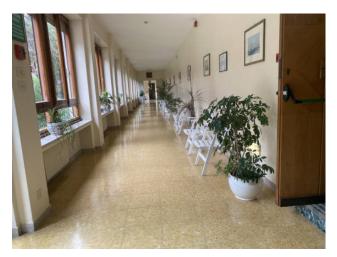

> EXPERTISE RE SRL Corso Sicilia 105 - Catania (CT) - 0958997334 info@expertisere.it - https://www.expertisere.it/en VAT 05788820875

Basement floor: multipurpose room, meeting rooms, refectory rooms, kitchen, ironing room, laundry, garage, boiler room, electrical cabin. The basement also has independent driveway access via a ramp onto a large external level space which facilitates the loading and unloading of goods; Ground floor: entrance hall, concierge, atrium, meeting rooms, various offices, sacristy, church, common bathrooms and n. 28 rooms; First floor: n. 42 rooms, large meeting room, chapel, shared bathroom, closet; Second floor: n. 32 rooms, warehouses, common bathrooms; Attic floor: warehouses and technical rooms;