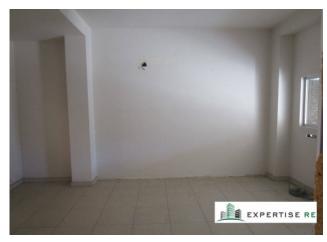

## SURFACE AND INTERNAL COMPOSITION:

- Total surface area of approximately 1,237 m2.

Inside there is a small mezzanine portion, office area, toilets and changing rooms with showers.

#### CONDITIONS OF THE PROPERTY:

- Renovation works are necessary.