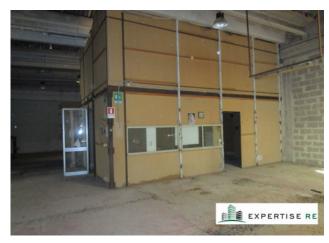

## SURFACE AND INTERNAL COMPOSITION:

- Total surface area of approximately 1,237 m2.

Inside there is a small mezzanine portion, office area, toilets and changing rooms with showers.

The driveway entrance opens onto the short side of the unit where there is a courtyard, the pedestrian entrance opens onto the office area.