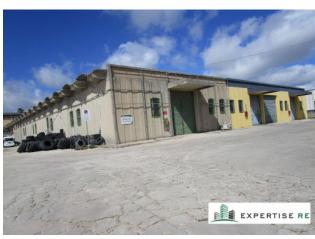

# 1.237 sq.m.

SHED FOR SALE IN RAGUSA WITHIN THE INDUSTRIAL AREA Located on Via Industriale, 1
Built surface area 1,237 m2 with large area of relevance.

Contact Expertise Re on 095 8997334 or write on WhatsApp on 353 4336649. Advertisement reference  $266\,$ 

## SURFACE AND INTERNAL COMPOSITION:

- Total surface area of approximately 1,237 m2.

Inside there is a small mezzanine portion, office area, toilets and changing rooms with showers.

#### CONDITIONS OF THE PROPERTY:

- Renovation works are necessary.