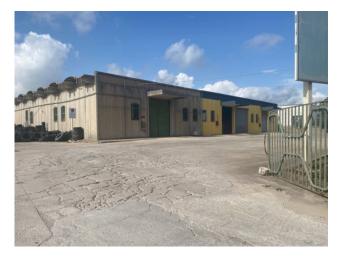

## EXTERNAL AREA AND ACCESS:

- There is a large area intended for maneuvering and parking;
- Access to the warehouse is from the internal road without a name, through two entrances, one pedestrian and the other driveway.

The driveway entrance opens onto the short side of the unit where there is a courtyard, the pedestrian entrance opens onto the office area.