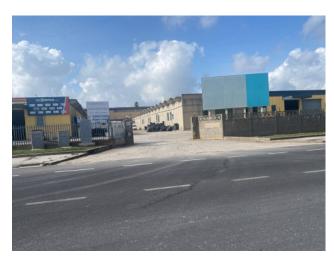

## EXTERNAL AREA AND ACCESS:

- There is a large area intended for maneuvering and parking;
- Access to the warehouse is from the internal road without a name, through two entrances, one pedestrian and the other driveway.

#### LOCATION:

Located within the industrial area south west of the city centre.