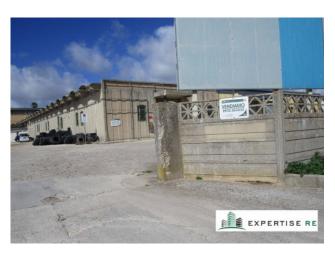

## EXTERNAL AREA AND ACCESS:

- There is a large area intended for maneuvering and parking;
- Access to the warehouse is from the internal road without a name, through two entrances, one pedestrian and the other driveway.

The driveway entrance opens onto the short side of the unit where there is a courtyard, the pedestrian entrance opens onto the office area.

#### LOCATION:

Located within the industrial area south west of the city centre.