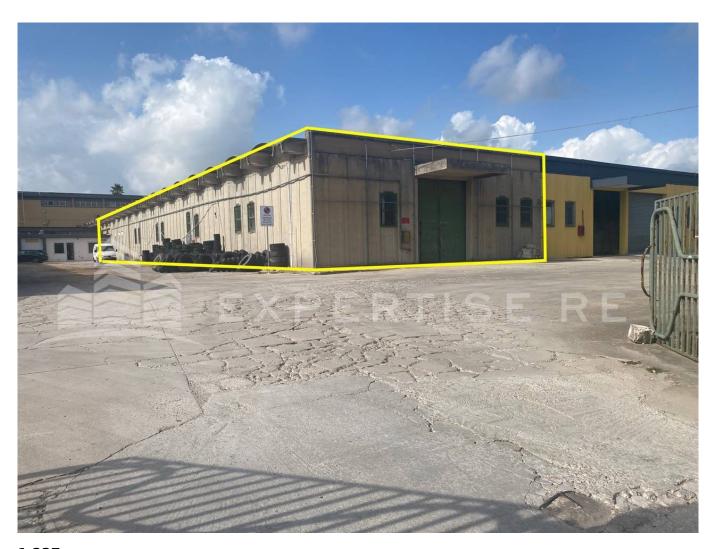

# 1.237 sq.m.

SHED FOR SALE IN RAGUSA WITHIN THE INDUSTRIAL AREA Located on Via Industriale, 1
Built surface area 1,237 m2 with large area of relevance.

Contact Expertise Re on 095 8997334 or write on WhatsApp on 353 4336649. Advertisement reference  $266\,$ 

## SURFACE AND INTERNAL COMPOSITION:

- Total surface area of approximately 1,237 m2.

Inside there is a small mezzanine portion, office area, toilets and changing rooms with showers.

## EXTERNAL AREA AND ACCESS:

- There is a large area intended for maneuvering and parking;
- Access to the warehouse is from the internal road without a name, through two entrances, one pedestrian and the other driveway.