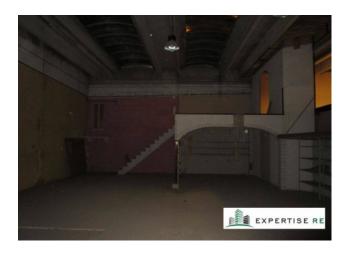

## SURFACE AND INTERNAL COMPOSITION:

- Total surface area of approximately 1,237 m2.

Inside there is a small mezzanine portion, office area, toilets and changing rooms with showers.

#### CONDITIONS OF THE PROPERTY:

- Renovation works are necessary.