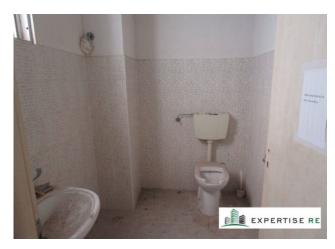

## SURFACE AND INTERNAL COMPOSITION:

- Total surface area of approximately 1,237 m2.

Inside there is a small mezzanine portion, office area, toilets and changing rooms with showers.