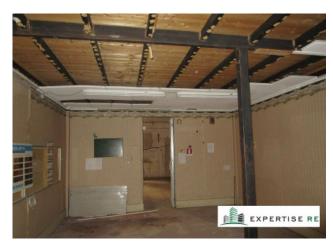

## SURFACE AND INTERNAL COMPOSITION:

- Total surface area of approximately 1,237 m2.

Inside there is a small mezzanine portion, office area, toilets and changing rooms with showers.

#### CONDITIONS OF THE PROPERTY:

- Renovation works are necessary.