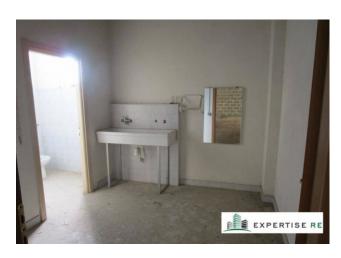

## SURFACE AND INTERNAL COMPOSITION:

- Total surface area of approximately 1,237 m2.

Inside there is a small mezzanine portion, office area, toilets and changing rooms with showers.