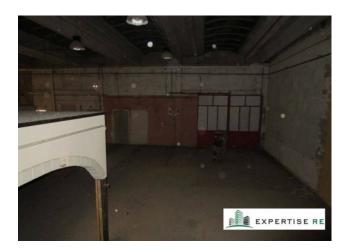

## SURFACE AND INTERNAL COMPOSITION:

- Total surface area of approximately 1,237 m2.

Inside there is a small mezzanine portion, office area, toilets and changing rooms with showers.

#### CONDITIONS OF THE PROPERTY:

- Renovation works are necessary.