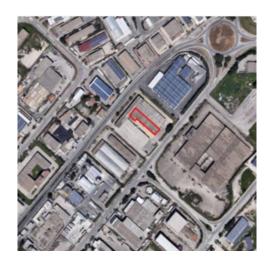

#### LOCATION:

Located within the industrial area south west of the city centre.