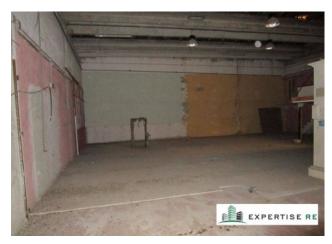

## SURFACE AND INTERNAL COMPOSITION:

- Total surface area of approximately 1,237 m2.

Inside there is a small mezzanine portion, office area, toilets and changing rooms with showers.

#### CONDITIONS OF THE PROPERTY:

- Renovation works are necessary.