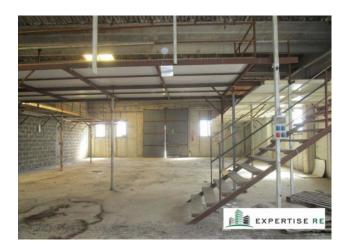

## SURFACE AND INTERNAL COMPOSITION:

- Total surface area of approximately 1,237 m2.

Inside there is a small mezzanine portion, office area, toilets and changing rooms with showers.