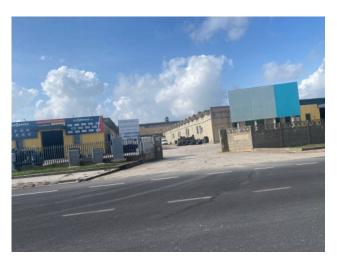

## EXTERNAL AREA AND ACCESS:

- There is a large area intended for maneuvering and parking;
- Access to the warehouse is from the internal road without a name, through two entrances, one pedestrian and the other driveway.

#### LOCATION:

Located within the industrial area south west of the city centre.