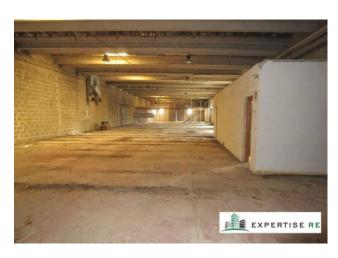

## SURFACE AND INTERNAL COMPOSITION:

- Total surface area of approximately 1,237 m2.

Inside there is a small mezzanine portion, office area, toilets and changing rooms with showers.

#### CONDITIONS OF THE PROPERTY:

- Renovation works are necessary.