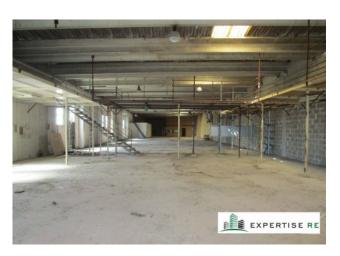

## SURFACE AND INTERNAL COMPOSITION:

- Total surface area of approximately 1,237 m2.

Inside there is a small mezzanine portion, office area, toilets and changing rooms with showers.

## EXTERNAL AREA AND ACCESS:

- There is a large area intended for maneuvering and parking;
- Access to the warehouse is from the internal road without a name, through two entrances, one pedestrian and the other driveway.

#### CONDITIONS OF THE PROPERTY:

- Renovation works are necessary.