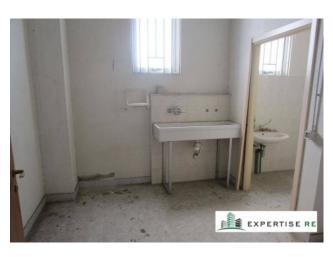

## SURFACE AND INTERNAL COMPOSITION:

- Total surface area of approximately 1,237 m2.

Inside there is a small mezzanine portion, office area, toilets and changing rooms with showers.