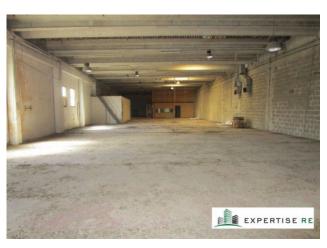

# 1.237 sq.m.

SHED FOR SALE IN RAGUSA WITHIN THE INDUSTRIAL AREA Located on Via Industriale, 1
Built surface area 1,237 m2 with large area of relevance.

Contact Expertise Re on 095 8997334 or write on WhatsApp on 353 4336649. Advertisement reference  $266\,$ 

## SURFACE AND INTERNAL COMPOSITION:

- Total surface area of approximately 1,237 m2.

Inside there is a small mezzanine portion, office area, toilets and changing rooms with showers.

#### CONDITIONS OF THE PROPERTY:

- Renovation works are necessary.