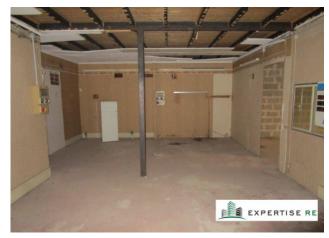

## SURFACE AND INTERNAL COMPOSITION:

- Total surface area of approximately 1,237 m2.

Inside there is a small mezzanine portion, office area, toilets and changing rooms with showers.

#### CONDITIONS OF THE PROPERTY:

- Renovation works are necessary.