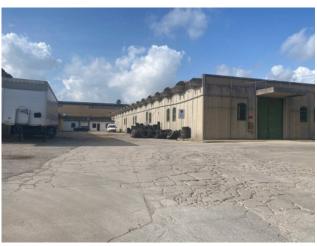

# 1.237 sq.m.

SHED FOR SALE IN RAGUSA WITHIN THE INDUSTRIAL AREA Located on Via Industriale, 1
Built surface area 1,237 m2 with large area of relevance.

Contact Expertise Re on 095 8997334 or write on WhatsApp on 353 4336649. Advertisement reference  $266\,$ 

## SURFACE AND INTERNAL COMPOSITION:

- Total surface area of approximately 1,237 m2.

Inside there is a small mezzanine portion, office area, toilets and changing rooms with showers.

## EXTERNAL AREA AND ACCESS:

- There is a large area intended for maneuvering and parking;
- Access to the warehouse is from the internal road without a name, through two entrances, one pedestrian and the other driveway.

The driveway entrance opens onto the short side of the unit where there is a courtyard, the pedestrian entrance opens onto the office area.