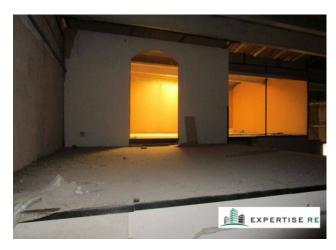

## SURFACE AND INTERNAL COMPOSITION:

- Total surface area of approximately 1,237 m2.

Inside there is a small mezzanine portion, office area, toilets and changing rooms with showers.

#### CONDITIONS OF THE PROPERTY:

- Renovation works are necessary.