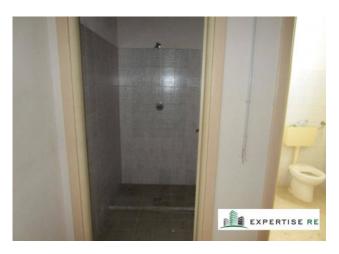

## SURFACE AND INTERNAL COMPOSITION:

- Total surface area of approximately 1,237 m2.

Inside there is a small mezzanine portion, office area, toilets and changing rooms with showers.