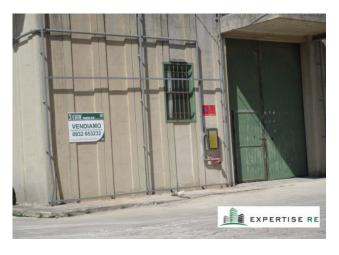

## EXTERNAL AREA AND ACCESS:

- There is a large area intended for maneuvering and parking;
- Access to the warehouse is from the internal road without a name, through two entrances, one pedestrian and the other driveway.

The driveway entrance opens onto the short side of the unit where there is a courtyard, the pedestrian entrance opens onto the office area.

#### LOCATION:

Located within the industrial area south west of the city centre.