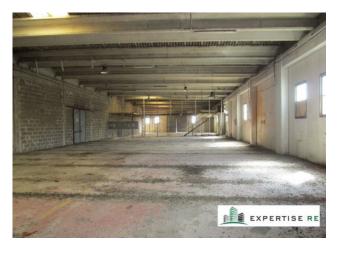

## SURFACE AND INTERNAL COMPOSITION:

- Total surface area of approximately 1,237 m2.

Inside there is a small mezzanine portion, office area, toilets and changing rooms with showers.

## EXTERNAL AREA AND ACCESS:

- There is a large area intended for maneuvering and parking;
- Access to the warehouse is from the internal road without a name, through two entrances, one pedestrian and the other driveway.

#### CONDITIONS OF THE PROPERTY:

- Renovation works are necessary.