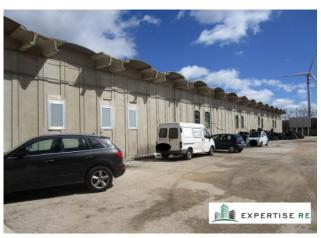

# 1.237 sq.m.

SHED FOR SALE IN RAGUSA WITHIN THE INDUSTRIAL AREA Located on Via Industriale, 1
Built surface area 1,237 m2 with large area of relevance.

Contact Expertise Re on 095 8997334 or write on WhatsApp on 353 4336649. Advertisement reference  $266\,$ 

## EXTERNAL AREA AND ACCESS:

- There is a large area intended for maneuvering and parking;
- Access to the warehouse is from the internal road without a name, through two entrances, one pedestrian and the other driveway.

The driveway entrance opens onto the short side of the unit where there is a courtyard, the pedestrian entrance opens onto the office area.

#### LOCATION:

Located within the industrial area south west of the city centre.