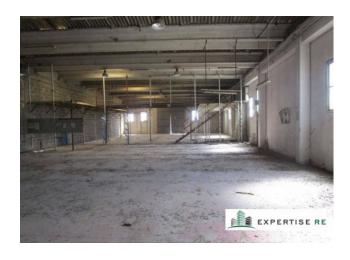

# 1.237 sq.m.

SHED FOR SALE IN RAGUSA WITHIN THE INDUSTRIAL AREA Located on Via Industriale, 1
Built surface area 1,237 m2 with large area of relevance.

Contact Expertise Re on 095 8997334 or write on WhatsApp on 353 4336649. Advertisement reference  $266\,$ 

## SURFACE AND INTERNAL COMPOSITION:

- Total surface area of approximately 1,237 m2.

Inside there is a small mezzanine portion, office area, toilets and changing rooms with showers.

#### CONDITIONS OF THE PROPERTY:

- Renovation works are necessary.