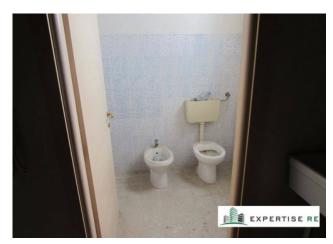

## SURFACE AND INTERNAL COMPOSITION:

- Total surface area of approximately 1,237 m2.

Inside there is a small mezzanine portion, office area, toilets and changing rooms with showers.