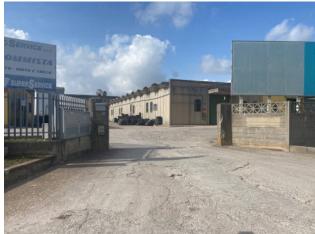

## EXTERNAL AREA AND ACCESS:

- There is a large area intended for maneuvering and parking;
- Access to the warehouse is from the internal road without a name, through two entrances, one pedestrian and the other driveway.

The driveway entrance opens onto the short side of the unit where there is a courtyard, the pedestrian entrance opens onto the office area.