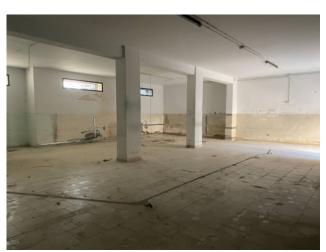

# Commercial Property for rent in Viagrande (CT) € 2.020 Ref. 263

600 sq.m. | Bathrooms: 2 | Rooms: 1

COMMERCIAL PREMISES WITH WAREHOUSE TO LEASE IN VIAGRANDE 8 windows, internal surface area 600 m2, external area 500 m2

Contact Expertise Re on 095 8997334 or write on WhatsApp on 353 4336649. Advertisement reference  $263\,$ 

SURFACE AND INTERNAL COMPOSITION
Internal surface area approximately 600 m2 arranged on one level
From an urban planning point of view, the property is divided into two real estate units, effectively unified: one for commercial use (category C1) and one for storage use (category C2).
There are two bathrooms.

#### **PROPERTY FEATURES:**

- Located on the second floor below the street;
- It has 8 windows, all equipped with shutters;
- Fair condition, requires ordinary and extraordinary renovation works.

#### LOCATION:

The context is predominantly residential, near the property there are other small commercial activities, and primary services such as pharmacies and supermarkets.

The property described above is also offered for rent.