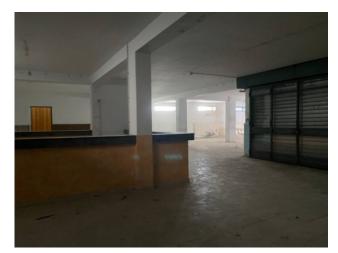

# Commercial Property for rent in Viagrande (CT) € 2.020 Ref. 263

600 sq.m. | Bathrooms: 2 | Rooms: 1

COMMERCIAL PREMISES WITH WAREHOUSE TO LEASE IN VIAGRANDE 8 windows, internal surface area 600 m2, external area 500 m2

Contact Expertise Re on 095 8997334 or write on WhatsApp on 353 4336649. Advertisement reference  $263\,$ 

SURFACE AND INTERNAL COMPOSITION
Internal surface area approximately 600 m2 arranged on one level
From an urban planning point of view, the property is divided into two real estate units, effectively unified: one for commercial use (category C1) and one for storage use (category C2).
There are two bathrooms.

#### **PROPERTY FEATURES:**

- Located on the second floor below the street;
- It has 8 windows, all equipped with shutters;
- Fair condition, requires ordinary and extraordinary renovation works.