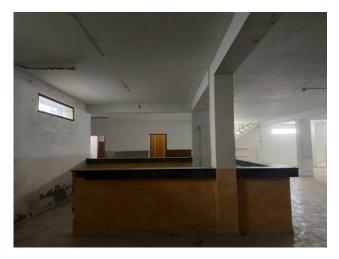

# Commercial Property for rent in Viagrande (CT) € 2.020 Ref. 263

600 sq.m. | Bathrooms: 2 | Rooms: 1

COMMERCIAL PREMISES WITH WAREHOUSE TO LEASE IN VIAGRANDE 8 windows, internal surface area 600 m2, external area 500 m2

Contact Expertise Re on 095 8997334 or write on WhatsApp on 353 4336649. Advertisement reference  $263\,$ 

SURFACE AND INTERNAL COMPOSITION
Internal surface area approximately 600 m2 arranged on one level
From an urban planning point of view, the property is divided into two real estate units, effectively unified: one for commercial use (category C1) and one for storage use (category C2).
There are two bathrooms.

#### **PROPERTY FEATURES:**

- Located on the second floor below the street;
- It has 8 windows, all equipped with shutters;
- Fair condition, requires ordinary and extraordinary renovation works.

#### LOCATION:

The context is predominantly residential, near the property there are other small commercial activities, and primary services such as pharmacies and supermarkets.

The property described above is also offered for rent.