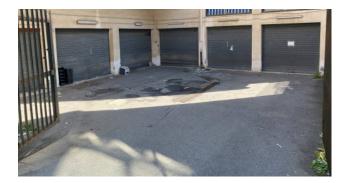

ACCESS AND EXTERNAL AREA: - Exclusive courtyard of approximately 500 m2;

- Access via vehicle ramp of the residential building of which the property is part.

#### **PROPERTY FEATURES:**

- Located on the second floor below the street;
- It has 8 windows, all equipped with shutters;
- Fair condition, requires ordinary and extraordinary renovation works.