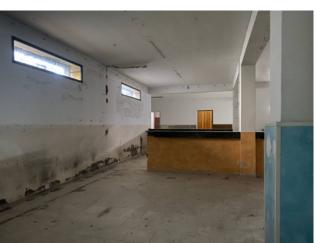

# Commercial Property for rent in Viagrande (CT) € 2.020 Ref. 263

600 sq.m. | Bathrooms: 2 | Rooms: 1

COMMERCIAL PREMISES WITH WAREHOUSE TO LEASE IN VIAGRANDE 8 windows, internal surface area 600 m2, external area 500 m2

Contact Expertise Re on 095 8997334 or write on WhatsApp on 353 4336649. Advertisement reference  $263\,$ 

SURFACE AND INTERNAL COMPOSITION
Internal surface area approximately 600 m2 arranged on one level
From an urban planning point of view, the property is divided into two real estate units, effectively unified: one for commercial use (category C1) and one for storage use (category C2).
There are two bathrooms.

#### **PROPERTY FEATURES:**

- Located on the second floor below the street;
- It has 8 windows, all equipped with shutters;
- Fair condition, requires ordinary and extraordinary renovation works.