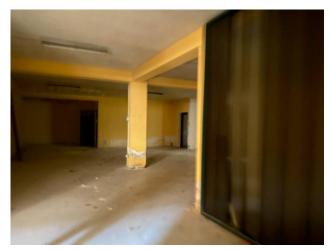

# Commercial Property for rent in Viagrande (CT) € 2.020 Ref. 263

600 sq.m. | Bathrooms: 2 | Rooms: 1

COMMERCIAL PREMISES WITH WAREHOUSE TO LEASE IN VIAGRANDE 8 windows, internal surface area 600 m2, external area 500 m2

#### **PROPERTY FEATURES:**

- Located on the second floor below the street;
- It has 8 windows, all equipped with shutters;
- Fair condition, requires ordinary and extraordinary renovation works.