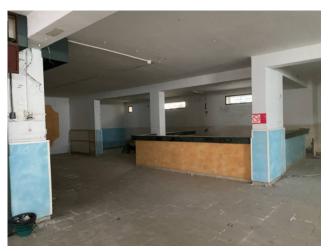

# Commercial Property for rent in Viagrande (CT) € 2.020 Ref. 263

600 sq.m. | Bathrooms: 2 | Rooms: 1

COMMERCIAL PREMISES WITH WAREHOUSE TO LEASE IN VIAGRANDE 8 windows, internal surface area 600 m2, external area 500 m2

Contact Expertise Re on 095 8997334 or write on WhatsApp on 353 4336649. Advertisement reference  $263\,$ 

SURFACE AND INTERNAL COMPOSITION
Internal surface area approximately 600 m2 arranged on one level
From an urban planning point of view, the property is divided into two real estate units, effectively unified: one for commercial use (category C1) and one for storage use (category C2).
There are two bathrooms.

#### **PROPERTY FEATURES:**

- Located on the second floor below the street;
- It has 8 windows, all equipped with shutters;
- Fair condition, requires ordinary and extraordinary renovation works.