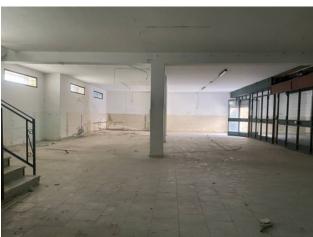

# Commercial Property for rent in Viagrande (CT) € 2.020 Ref. 263

600 sq.m. | Bathrooms: 2 | Rooms: 1

COMMERCIAL PREMISES WITH WAREHOUSE TO LEASE IN VIAGRANDE 8 windows, internal surface area 600 m2, external area 500 m2

Contact Expertise Re on 095 8997334 or write on WhatsApp on 353 4336649. Advertisement reference  $263\,$ 

SURFACE AND INTERNAL COMPOSITION
Internal surface area approximately 600 m2 arranged on one level
From an urban planning point of view, the property is divided into two real estate units, effectively unified: one for commercial use (category C1) and one for storage use (category C2).
There are two bathrooms.

#### **PROPERTY FEATURES:**

- Located on the second floor below the street;
- It has 8 windows, all equipped with shutters;
- Fair condition, requires ordinary and extraordinary renovation works.

#### LOCATION:

The context is predominantly residential, near the property there are other small commercial activities, and primary services such as pharmacies and supermarkets.

The property described above is also offered for rent.