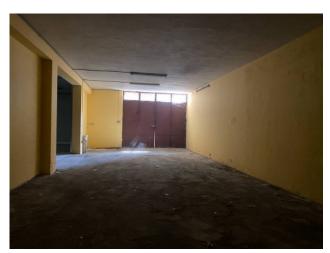

# Commercial Property for rent in Viagrande (CT) € 2.020 Ref. 263

600 sq.m. | Bathrooms: 2 | Rooms: 1

COMMERCIAL PREMISES WITH WAREHOUSE TO LEASE IN VIAGRANDE 8 windows, internal surface area 600 m2, external area 500 m2

Contact Expertise Re on 095 8997334 or write on WhatsApp on 353 4336649. Advertisement reference  $263\,$ 

SURFACE AND INTERNAL COMPOSITION
Internal surface area approximately 600 m2 arranged on one level
From an urban planning point of view, the property is divided into two real estate units, effectively unified: one for commercial use (category C1) and one for storage use (category C2).
There are two bathrooms.

#### **PROPERTY FEATURES:**

- Located on the second floor below the street;
- It has 8 windows, all equipped with shutters;
- Fair condition, requires ordinary and extraordinary renovation works.

#### LOCATION:

The context is predominantly residential, near the property there are other small commercial activities, and primary services such as pharmacies and supermarkets.

The property described above is also offered for rent.