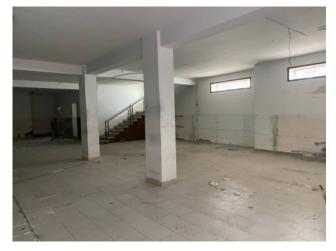

# Commercial Property for rent in Viagrande (CT) € 2.020 Ref. 263

600 sq.m. | Bathrooms: 2 | Rooms: 1

COMMERCIAL PREMISES WITH WAREHOUSE TO LEASE IN VIAGRANDE 8 windows, internal surface area 600 m2, external area 500 m2

Contact Expertise Re on 095 8997334 or write on WhatsApp on 353 4336649. Advertisement reference  $263\,$ 

SURFACE AND INTERNAL COMPOSITION
Internal surface area approximately 600 m2 arranged on one level
From an urban planning point of view, the property is divided into two real estate units, effectively unified: one for commercial use (category C1) and one for storage use (category C2).
There are two bathrooms.

#### **PROPERTY FEATURES:**

- Located on the second floor below the street;
- It has 8 windows, all equipped with shutters;
- Fair condition, requires ordinary and extraordinary renovation works.