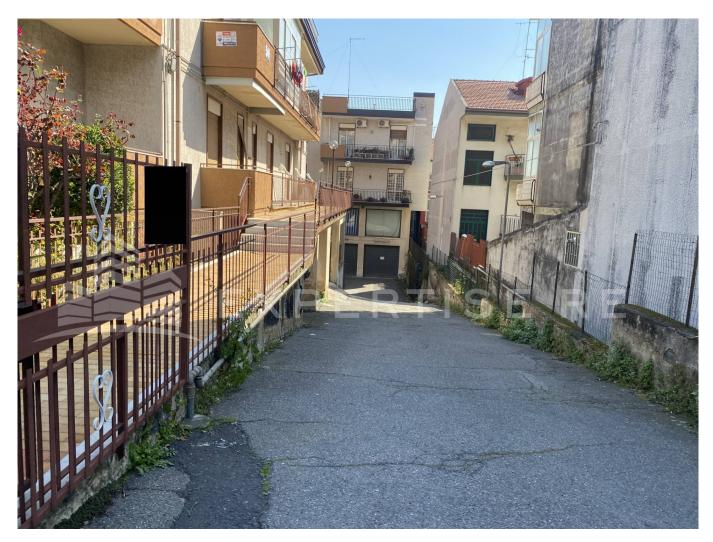

# Commercial Property for rent in Viagrande (CT) € 2.020 Ref. 263

600 sq.m. | Bathrooms: 2 | Rooms: 1

COMMERCIAL PREMISES WITH WAREHOUSE TO LEASE IN VIAGRANDE 8 windows, internal surface area 600 m2, external area 500 m2

ACCESS AND EXTERNAL AREA: - Exclusive courtyard of approximately 500 m2;

- Access via vehicle ramp of the residential building of which the property is part.

#### **PROPERTY FEATURES:**

- Located on the second floor below the street;
- It has 8 windows, all equipped with shutters;
- Fair condition, requires ordinary and extraordinary renovation works.

#### LOCATION:

The context is predominantly residential, near the property there are other small commercial activities, and primary services such as pharmacies and supermarkets.

The property described above is also offered for rent.