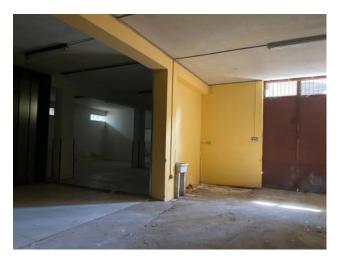

# Commercial Property for rent in Viagrande (CT) € 2.020 Ref. 263

600 sq.m. | Bathrooms: 2 | Rooms: 1

COMMERCIAL PREMISES WITH WAREHOUSE TO LEASE IN VIAGRANDE 8 windows, internal surface area 600 m2, external area 500 m2

Contact Expertise Re on 095 8997334 or write on WhatsApp on 353 4336649. Advertisement reference  $263\,$ 

SURFACE AND INTERNAL COMPOSITION
Internal surface area approximately 600 m2 arranged on one level
From an urban planning point of view, the property is divided into two real estate units, effectively unified: one for commercial use (category C1) and one for storage use (category C2).
There are two bathrooms.

#### **PROPERTY FEATURES:**

- Located on the second floor below the street;
- It has 8 windows, all equipped with shutters;
- Fair condition, requires ordinary and extraordinary renovation works.

#### LOCATION:

The context is predominantly residential, near the property there are other small commercial activities, and primary services such as pharmacies and supermarkets.

The property described above is also offered for rent.