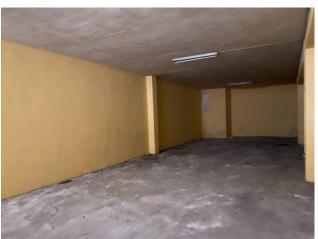

# Commercial Property for rent in Viagrande (CT) € 2.020 Ref. 263

600 sq.m. | Bathrooms: 2 | Rooms: 1

COMMERCIAL PREMISES WITH WAREHOUSE TO LEASE IN VIAGRANDE 8 windows, internal surface area 600 m2, external area 500 m2

#### **PROPERTY FEATURES:**

- Located on the second floor below the street;
- It has 8 windows, all equipped with shutters;
- Fair condition, requires ordinary and extraordinary renovation works.