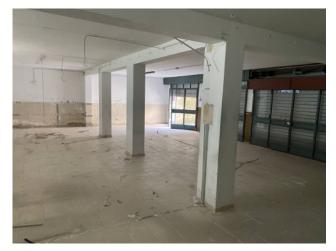

# Commercial Property for rent in Viagrande (CT) € 2.020 Ref. 263

600 sq.m. | Bathrooms: 2 | Rooms: 1

COMMERCIAL PREMISES WITH WAREHOUSE TO LEASE IN VIAGRANDE 8 windows, internal surface area 600 m2, external area 500 m2

Contact Expertise Re on 095 8997334 or write on WhatsApp on 353 4336649. Advertisement reference  $263\,$ 

SURFACE AND INTERNAL COMPOSITION
Internal surface area approximately 600 m2 arranged on one level
From an urban planning point of view, the property is divided into two real estate units, effectively unified: one for commercial use (category C1) and one for storage use (category C2).
There are two bathrooms.

#### **PROPERTY FEATURES:**

- Located on the second floor below the street;
- It has 8 windows, all equipped with shutters;
- Fair condition, requires ordinary and extraordinary renovation works.