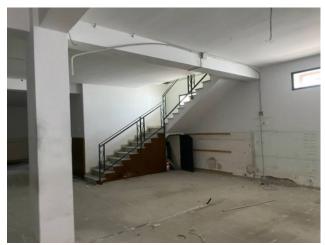

# Commercial Property for rent in Viagrande (CT) € 2.020 Ref. 263

600 sq.m. | Bathrooms: 2 | Rooms: 1

COMMERCIAL PREMISES WITH WAREHOUSE TO LEASE IN VIAGRANDE 8 windows, internal surface area 600 m2, external area 500 m2

Contact Expertise Re on 095 8997334 or write on WhatsApp on 353 4336649. Advertisement reference  $263\,$ 

SURFACE AND INTERNAL COMPOSITION
Internal surface area approximately 600 m2 arranged on one level
From an urban planning point of view, the property is divided into two real estate units, effectively unified: one for commercial use (category C1) and one for storage use (category C2).
There are two bathrooms.

#### **PROPERTY FEATURES:**

- Located on the second floor below the street;
- It has 8 windows, all equipped with shutters;
- Fair condition, requires ordinary and extraordinary renovation works.