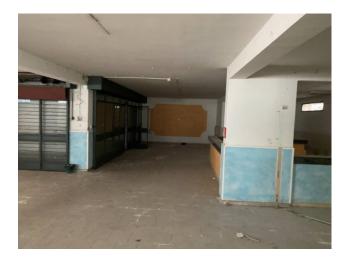

# Commercial Property for rent in Viagrande (CT) € 2.020 Ref. 263

600 sq.m. | Bathrooms: 2 | Rooms: 1

COMMERCIAL PREMISES WITH WAREHOUSE TO LEASE IN VIAGRANDE 8 windows, internal surface area 600 m2, external area 500 m2

Contact Expertise Re on 095 8997334 or write on WhatsApp on 353 4336649. Advertisement reference  $263\,$ 

SURFACE AND INTERNAL COMPOSITION
Internal surface area approximately 600 m2 arranged on one level
From an urban planning point of view, the property is divided into two real estate units, effectively unified: one for commercial use (category C1) and one for storage use (category C2).
There are two bathrooms.

#### **PROPERTY FEATURES:**

- Located on the second floor below the street;
- It has 8 windows, all equipped with shutters;
- Fair condition, requires ordinary and extraordinary renovation works.

#### LOCATION:

The context is predominantly residential, near the property there are other small commercial activities, and primary services such as pharmacies and supermarkets.

The property described above is also offered for rent.