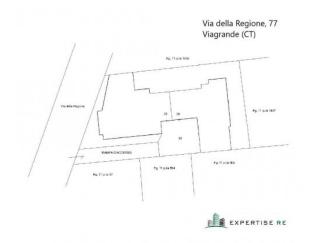

ACCESS AND EXTERNAL AREA: - Exclusive courtyard of approximately 500 m2;

- Access via vehicle ramp of the residential building of which the property is part.

### Features

| Code: 263                      | Reason: Rent                    |
|--------------------------------|---------------------------------|
| Categoria: Commercial Property | Address: Via della regione, 77  |
| Zip Code: 95029                | Municipality: Viagrande         |
| Total Square Meters: 600 sq.m. | Bathrooms: 2                    |
| Rooms: 1                       | State of Preservation: Discreet |
| Covered sq.m.: 600 sq.m.       | Uncovered sq.m.: 500 sq.m.      |
| Number Of Windows: 8           |                                 |