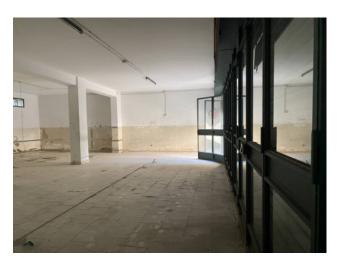

# Commercial Property for rent in Viagrande (CT) € 2.020 Ref. 263

600 sq.m. | Bathrooms: 2 | Rooms: 1

COMMERCIAL PREMISES WITH WAREHOUSE TO LEASE IN VIAGRANDE 8 windows, internal surface area 600 m2, external area 500 m2

Contact Expertise Re on 095 8997334 or write on WhatsApp on 353 4336649. Advertisement reference  $263\,$ 

SURFACE AND INTERNAL COMPOSITION
Internal surface area approximately 600 m2 arranged on one level
From an urban planning point of view, the property is divided into two real estate units, effectively unified: one for commercial use (category C1) and one for storage use (category C2).
There are two bathrooms.

#### **PROPERTY FEATURES:**

- Located on the second floor below the street;
- It has 8 windows, all equipped with shutters;
- Fair condition, requires ordinary and extraordinary renovation works.