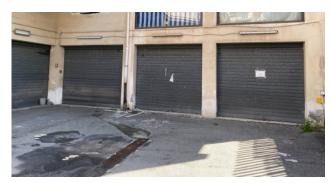

#### **PROPERTY FEATURES:**

- Located on the second floor below the street;
- It has 8 windows, all equipped with shutters;
- Fair condition, requires ordinary and extraordinary renovation works.