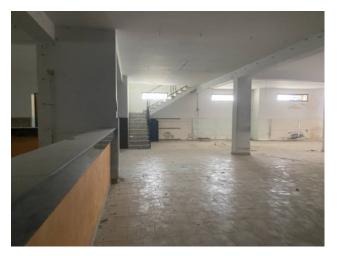

# Commercial Property for rent in Viagrande (CT) € 2.020 Ref. 263

600 sq.m. | Bathrooms: 2 | Rooms: 1

COMMERCIAL PREMISES WITH WAREHOUSE TO LEASE IN VIAGRANDE 8 windows, internal surface area 600 m2, external area 500 m2

Contact Expertise Re on 095 8997334 or write on WhatsApp on 353 4336649. Advertisement reference  $263\,$ 

SURFACE AND INTERNAL COMPOSITION
Internal surface area approximately 600 m2 arranged on one level
From an urban planning point of view, the property is divided into two real estate units, effectively unified: one for commercial use (category C1) and one for storage use (category C2).
There are two bathrooms.

#### **PROPERTY FEATURES:**

- Located on the second floor below the street;
- It has 8 windows, all equipped with shutters;
- Fair condition, requires ordinary and extraordinary renovation works.