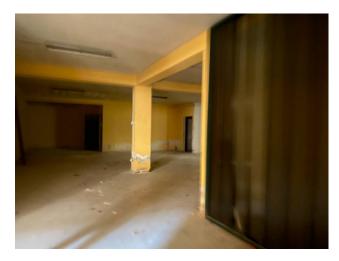

# Commercial Property for rent in Viagrande (CT) € 2.020 Ref. 263

600 sq.m. | Bathrooms: 2 | Rooms: 1

COMMERCIAL PREMISES WITH WAREHOUSE TO LEASE IN VIAGRANDE 8 windows, internal surface area 600 m2, external area 500 m2

Contact Expertise Re on 095 8997334 or write on WhatsApp on 353 4336649. Advertisement reference  $263\,$ 

SURFACE AND INTERNAL COMPOSITION
Internal surface area approximately 600 m2 arranged on one level
From an urban planning point of view, the property is divided into two real estate units, effectively unified: one for commercial use (category C1) and one for storage use (category C2).
There are two bathrooms.

#### **PROPERTY FEATURES:**

- Located on the second floor below the street;
- It has 8 windows, all equipped with shutters;
- Fair condition, requires ordinary and extraordinary renovation works.