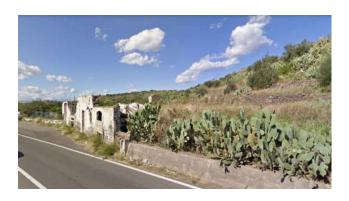

# 10.339 sq.m.

AGRICULTURAL LAND FOR SALE IN SANTA MARIA DI LICODIA (CT)

Uncultivated, partially terraced, surface area 10,339 m2.

There are two water collection tanks and two rural buildings in a state of abandonment.

### LOCATION:

- Contrada Schettino along the SS 121 state road;
- The area is peripheral to the municipality to which it belongs;
- Agricultural context where the cultivation of olive trees, prickly pears and citrus fruits prevails.