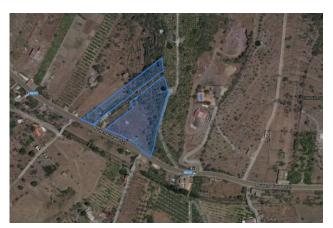

# 10.339 sq.m.

AGRICULTURAL LAND FOR SALE IN SANTA MARIA DI LICODIA (CT)

Uncultivated, partially terraced, surface area 10,339 m2.

There are two water collection tanks and two rural buildings in a state of abandonment.

### LOCATION:

- Contrada Schettino along the SS 121 state road;
- The area is peripheral to the municipality to which it belongs;
- Agricultural context where the cultivation of olive trees, prickly pears and citrus fruits prevails.

## **Features**

| Code: T003                        | Reason: Sale                             |
|-----------------------------------|------------------------------------------|
| Categoria: Agricultural Land      | Address: SS. 121 contrada schettino, snc |
| Zip Code: 95038                   | Municipality: Santa Maria di Licodia     |
| Total Square Meters: 10.339 sq.m. |                                          |