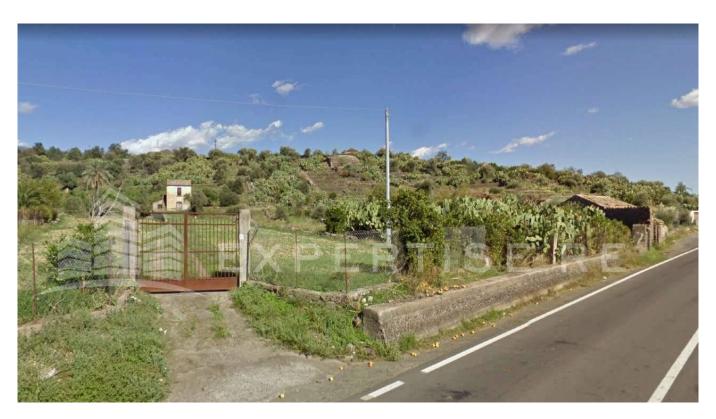

# 10.339 sq.m.

AGRICULTURAL LAND FOR SALE IN SANTA MARIA DI LICODIA (CT)

Uncultivated, partially terraced, surface area 10,339 m2.

There are two water collection tanks and two rural buildings in a state of abandonment.

### LOCATION:

- Contrada Schettino along the SS 121 state road;
- The area is peripheral to the municipality to which it belongs;
- Agricultural context where the cultivation of olive trees, prickly pears and citrus fruits prevails.