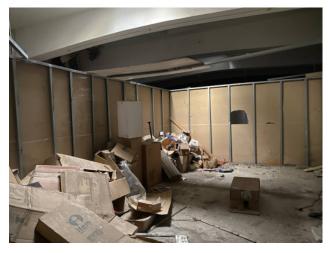

The spaces are divided as follows:

Ground floor: there is access to the shop and a large metal staircase that leads to the first and second floors below the street; First floor below the street: made up of exhibition spaces; Second floor below the street, approximately 1800 m2, with large spaces dedicated to sales and to the warehouse

 $Characteristics \ of \ the \ commercial \ premises:$ 

Corner position between Via Teocrito and Via Betlemme; Three lights on via Teocrito, respectively at numbers 1, 3, 5; One light on Via Betlemme at number 35; Two vehicle entrances for loading and unloading goods, one on Via Puccini and one on Piazza Carlo Alberto both with access to the second floor below the street; The floors of the ground floor and first floor below the street are made of glass and allow the passage of light to the second floor below the street (the use of artificial lighting is however essential); part of a condominium building with 8 floors above ground and enjoys good visibility; Fair conditions; Free condition.