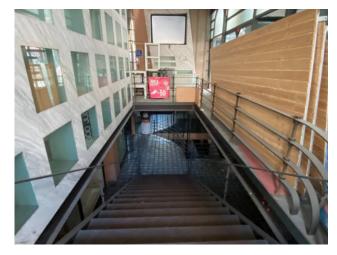

The spaces are divided as follows:

Ground floor: there is access to the shop and a large metal staircase that leads to the first and second floors below the street; First floor below the street: made up of exhibition spaces; Second floor below the street, approximately 1800 m2, with large spaces dedicated to sales and to the warehouse