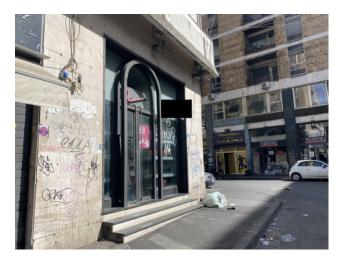

 $Characteristics \ of \ the \ commercial \ premises:$ 

Corner position between Via Teocrito and Via Betlemme; Three lights on via Teocrito, respectively at numbers 1, 3, 5; One light on Via Betlemme at number 35; Two vehicle entrances for loading and unloading goods, one on Via Puccini and one on Piazza Carlo Alberto both with access to the second floor below the street; The floors of the ground floor and first floor below the street are made of glass and allow the passage of light to the second floor below the street (the use of artificial lighting is however essential); part of a condominium building with 8 floors above ground and enjoys good visibility; Fair conditions; Free condition.