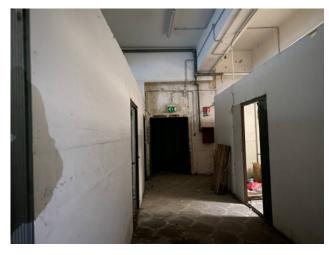

The spaces are divided as follows:

Ground floor: there is access to the shop and a large metal staircase that leads to the first and second floors below the street; First floor below the street: made up of exhibition spaces; Second floor below the street, approximately 1800 m2, with large spaces dedicated to sales and to the warehouse

 $Characteristics \ of \ the \ commercial \ premises:$ 

Corner position between Via Teocrito and Via Betlemme; Three lights on via Teocrito, respectively at numbers 1, 3, 5; One light on Via Betlemme at number 35; Two vehicle entrances for loading and unloading goods, one on Via Puccini and one on Piazza Carlo Alberto both with access to the second floor below the street; The floors of the ground floor and first floor below the street are made of glass and allow the passage of light to the second floor below the street (the use of artificial lighting is however essential); part of a condominium building with 8 floors above ground and enjoys good visibility; Fair conditions; Free condition.