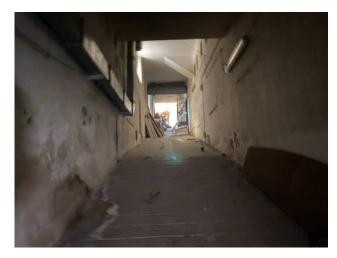

The spaces are divided as follows:

Ground floor: there is access to the shop and a large metal staircase that leads to the first and second floors below the street; First floor below the street: made up of exhibition spaces; Second floor below the street, approximately 1800 m2, with large spaces dedicated to sales and to the warehouse