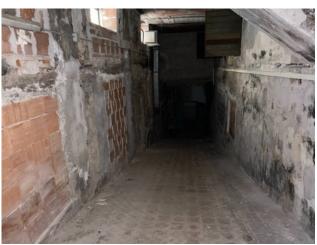

The spaces are divided as follows:

Ground floor: there is access to the shop and a large metal staircase that leads to the first and second floors below the street; First floor below the street: made up of exhibition spaces; Second floor below the street, approximately 1800 m2, with large spaces dedicated to sales and to the warehouse

 $Characteristics \ of \ the \ commercial \ premises:$ 

Corner position between Via Teocrito and Via Betlemme; Three lights on via Teocrito, respectively at numbers 1, 3, 5; One light on Via Betlemme at number 35; Two vehicle entrances for loading and unloading goods, one on Via Puccini and one on Piazza Carlo Alberto both with access to the second floor below the street; The floors of the ground floor and first floor below the street are made of glass and allow the passage of light to the second floor below the street (the use of artificial lighting is however essential); part of a condominium building with 8 floors above ground and enjoys good visibility; Fair conditions; Free condition.