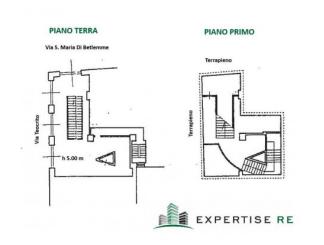

The spaces are divided as follows:

Ground floor: there is access to the shop and a large metal staircase that leads to the first and second floors below the street; First floor below the street: made up of exhibition spaces; Second floor below the street, approximately 1800 m2, with large spaces dedicated to sales and to the warehouse

 $Characteristics \ of \ the \ commercial \ premises:$ 

Corner position between Via Teocrito and Via Betlemme; Three lights on via Teocrito, respectively at numbers 1, 3, 5; One light on Via Betlemme at number 35; Two vehicle entrances for loading and unloading goods, one on Via Puccini and one on Piazza Carlo Alberto both with access to the second floor below the street; The floors of the ground floor and first floor below the street are made of glass and allow the passage of light to the second floor below the street (the use of artificial lighting is however essential); part of a condominium building with 8 floors above ground and enjoys good visibility; Fair conditions; Free condition.