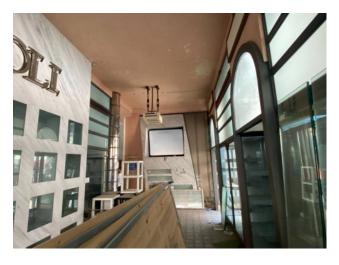

The spaces are divided as follows:

Ground floor: there is access to the shop and a large metal staircase that leads to the first and second floors below the street; First floor below the street: made up of exhibition spaces; Second floor below the street, approximately 1800 m2, with large spaces dedicated to sales and to the warehouse

 $Characteristics \ of \ the \ commercial \ premises:$ 

Corner position between Via Teocrito and Via Betlemme; Three lights on via Teocrito, respectively at numbers 1, 3, 5; One light on Via Betlemme at number 35; Two vehicle entrances for loading and unloading goods, one on Via Puccini and one on Piazza Carlo Alberto both with access to the second floor below the street; The floors of the ground floor and first floor below the street are made of glass and allow the passage of light to the second floor below the street (the use of artificial lighting is however essential); part of a condominium building with 8 floors above ground and enjoys good visibility; Fair conditions; Free condition.