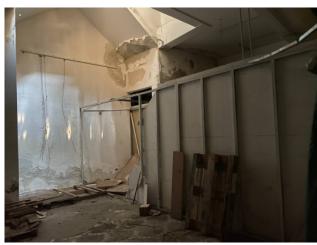

The spaces are divided as follows:

Ground floor: there is access to the shop and a large metal staircase that leads to the first and second floors below the street; First floor below the street: made up of exhibition spaces; Second floor below the street, approximately 1800 m2, with large spaces dedicated to sales and to the warehouse

 $Characteristics \ of \ the \ commercial \ premises:$ 

Corner position between Via Teocrito and Via Betlemme; Three lights on via Teocrito, respectively at numbers 1, 3, 5; One light on Via Betlemme at number 35; Two vehicle entrances for loading and unloading goods, one on Via Puccini and one on Piazza Carlo Alberto both with access to the second floor below the street; The floors of the ground floor and first floor below the street are made of glass and allow the passage of light to the second floor below the street (the use of artificial lighting is however essential); part of a condominium building with 8 floors above ground and enjoys good visibility; Fair conditions; Free condition.