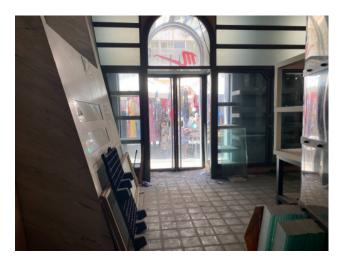

The spaces are divided as follows:

Ground floor: there is access to the shop and a large metal staircase that leads to the first and second floors below the street; First floor below the street: made up of exhibition spaces; Second floor below the street, approximately 1800 m2, with large spaces dedicated to sales and to the warehouse

 $Characteristics \ of \ the \ commercial \ premises:$ 

Corner position between Via Teocrito and Via Betlemme; Three lights on via Teocrito, respectively at numbers 1, 3, 5; One light on Via Betlemme at number 35; Two vehicle entrances for loading and unloading goods, one on Via Puccini and one on Piazza Carlo Alberto both with access to the second floor below the street; The floors of the ground floor and first floor below the street are made of glass and allow the passage of light to the second floor below the street (the use of artificial lighting is however essential); part of a condominium building with 8 floors above ground and enjoys good visibility; Fair conditions; Free condition.