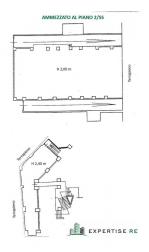

The spaces are divided as follows:

Ground floor: there is access to the shop and a large metal staircase that leads to the first and second floors below the street; First floor below the street: made up of exhibition spaces; Second floor below the street, approximately 1800 m2, with large spaces dedicated to sales and to the warehouse

 $Characteristics \ of \ the \ commercial \ premises:$ 

Corner position between Via Teocrito and Via Betlemme; Three lights on via Teocrito, respectively at numbers 1, 3, 5; One light on Via Betlemme at number 35; Two vehicle entrances for loading and unloading goods, one on Via Puccini and one on Piazza Carlo Alberto both with access to the second floor below the street; The floors of the ground floor and first floor below the street are made of glass and allow the passage of light to the second floor below the street (the use of artificial lighting is however essential); part of a condominium building with 8 floors above ground and enjoys good visibility; Fair conditions; Free condition.