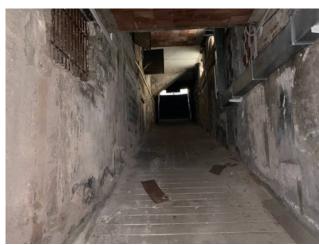

The spaces are divided as follows:

Ground floor: there is access to the shop and a large metal staircase that leads to the first and second floors below the street; First floor below the street: made up of exhibition spaces; Second floor below the street, approximately 1800 m2, with large spaces dedicated to sales and to the warehouse

 $Characteristics \ of \ the \ commercial \ premises:$ 

Corner position between Via Teocrito and Via Betlemme; Three lights on via Teocrito, respectively at numbers 1, 3, 5; One light on Via Betlemme at number 35; Two vehicle entrances for loading and unloading goods, one on Via Puccini and one on Piazza Carlo Alberto both with access to the second floor below the street; The floors of the ground floor and first floor below the street are made of glass and allow the passage of light to the second floor below the street (the use of artificial lighting is however essential); part of a condominium building with 8 floors above ground and enjoys good visibility; Fair conditions; Free condition.