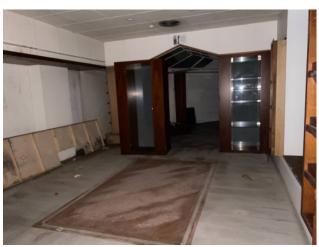

The spaces are divided as follows:

Ground floor: there is access to the shop and a large metal staircase that leads to the first and second floors below the street; First floor below the street: made up of exhibition spaces; Second floor below the street, approximately 1800 m2, with large spaces dedicated to sales and to the warehouse

 $Characteristics \ of \ the \ commercial \ premises:$ 

Corner position between Via Teocrito and Via Betlemme; Three lights on via Teocrito, respectively at numbers 1, 3, 5; One light on Via Betlemme at number 35; Two vehicle entrances for loading and unloading goods, one on Via Puccini and one on Piazza Carlo Alberto both with access to the second floor below the street; The floors of the ground floor and first floor below the street are made of glass and allow the passage of light to the second floor below the street (the use of artificial lighting is however essential); part of a condominium building with 8 floors above ground and enjoys good visibility; Fair conditions; Free condition.