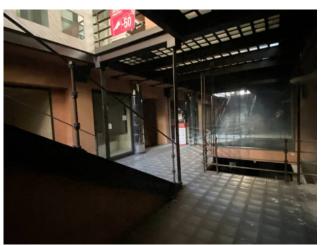

The spaces are divided as follows:

Ground floor: there is access to the shop and a large metal staircase that leads to the first and second floors below the street; First floor below the street: made up of exhibition spaces; Second floor below the street, approximately 1800 m2, with large spaces dedicated to sales and to the warehouse

 $Characteristics \ of \ the \ commercial \ premises:$ 

Corner position between Via Teocrito and Via Betlemme; Three lights on via Teocrito, respectively at numbers 1, 3, 5; One light on Via Betlemme at number 35; Two vehicle entrances for loading and unloading goods, one on Via Puccini and one on Piazza Carlo Alberto both with access to the second floor below the street; The floors of the ground floor and first floor below the street are made of glass and allow the passage of light to the second floor below the street (the use of artificial lighting is however essential); part of a condominium building with 8 floors above ground and enjoys good visibility; Fair conditions; Free condition.