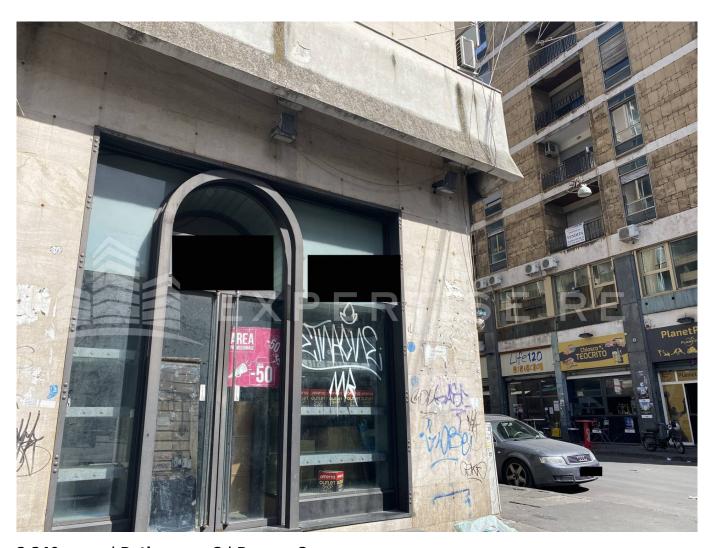

## 2.340 sq.m. | Bathrooms: 2 | Rooms: 3

Corner commercial space for sale in Catania in Via Teocrito.

Four lights, two driveways, 2,340 m2.

The area is predominantly commercial, with residences and offices.

 $Characteristics \ of \ the \ commercial \ premises:$ 

Corner position between Via Teocrito and Via Betlemme; Three lights on via Teocrito, respectively at numbers 1, 3, 5; One light on Via Betlemme at number 35; Two vehicle entrances for loading and unloading goods, one on Via Puccini and one on Piazza Carlo Alberto both with access to the second floor below the street; The floors of the ground floor and first floor below the street are made of glass and allow the passage of light to the second floor below the street (the use of artificial lighting is however essential); part of a condominium building with 8 floors above ground and enjoys good visibility; Fair conditions; Free condition.

## Location:

The property is located near the historic center of the city of Catania, a few meters from the Bellini Garden, near Piazza Carlo Alberto which hosts one of the oldest markets in the city.

The area is mainly commercial, with residences and offices.