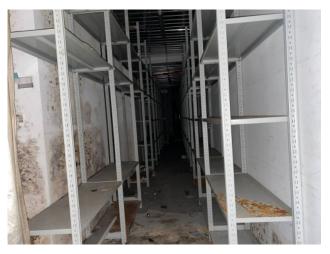

The spaces are divided as follows:

Ground floor: there is access to the shop and a large metal staircase that leads to the first and second floors below the street; First floor below the street: made up of exhibition spaces; Second floor below the street, approximately 1800 m2, with large spaces dedicated to sales and to the warehouse

 $Characteristics \ of \ the \ commercial \ premises:$ 

Corner position between Via Teocrito and Via Betlemme; Three lights on via Teocrito, respectively at numbers 1, 3, 5; One light on Via Betlemme at number 35; Two vehicle entrances for loading and unloading goods, one on Via Puccini and one on Piazza Carlo Alberto both with access to the second floor below the street; The floors of the ground floor and first floor below the street are made of glass and allow the passage of light to the second floor below the street (the use of artificial lighting is however essential); part of a condominium building with 8 floors above ground and enjoys good visibility; Fair conditions; Free condition.