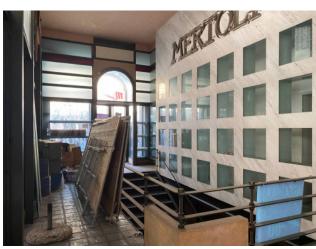

The spaces are divided as follows:

Ground floor: there is access to the shop and a large metal staircase that leads to the first and second floors below the street; First floor below the street: made up of exhibition spaces; Second floor below the street, approximately 1800 m2, with large spaces dedicated to sales and to the warehouse

 $Characteristics \ of \ the \ commercial \ premises:$ 

Corner position between Via Teocrito and Via Betlemme; Three lights on via Teocrito, respectively at numbers 1, 3, 5; One light on Via Betlemme at number 35; Two vehicle entrances for loading and unloading goods, one on Via Puccini and one on Piazza Carlo Alberto both with access to the second floor below the street; The floors of the ground floor and first floor below the street are made of glass and allow the passage of light to the second floor below the street (the use of artificial lighting is however essential); part of a condominium building with 8 floors above ground and enjoys good visibility; Fair conditions; Free condition.