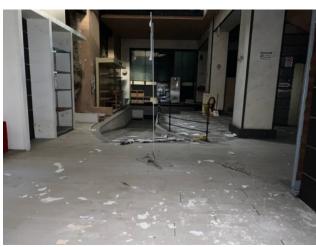

The spaces are divided as follows:

Ground floor: there is access to the shop and a large metal staircase that leads to the first and second floors below the street; First floor below the street: made up of exhibition spaces; Second floor below the street, approximately 1800 m2, with large spaces dedicated to sales and to the warehouse

 $Characteristics \ of \ the \ commercial \ premises:$ 

Corner position between Via Teocrito and Via Betlemme; Three lights on via Teocrito, respectively at numbers 1, 3, 5; One light on Via Betlemme at number 35; Two vehicle entrances for loading and unloading goods, one on Via Puccini and one on Piazza Carlo Alberto both with access to the second floor below the street; The floors of the ground floor and first floor below the street are made of glass and allow the passage of light to the second floor below the street (the use of artificial lighting is however essential); part of a condominium building with 8 floors above ground and enjoys good visibility; Fair conditions; Free condition.