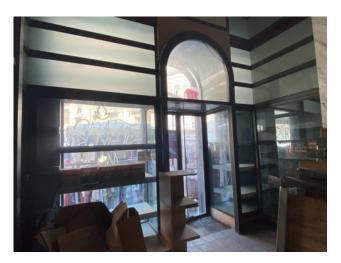

The spaces are divided as follows:

Ground floor: there is access to the shop and a large metal staircase that leads to the first and second floors below the street; First floor below the street: made up of exhibition spaces; Second floor below the street, approximately 1800 m2, with large spaces dedicated to sales and to the warehouse

 $Characteristics \ of \ the \ commercial \ premises:$ 

Corner position between Via Teocrito and Via Betlemme; Three lights on via Teocrito, respectively at numbers 1, 3, 5; One light on Via Betlemme at number 35; Two vehicle entrances for loading and unloading goods, one on Via Puccini and one on Piazza Carlo Alberto both with access to the second floor below the street; The floors of the ground floor and first floor below the street are made of glass and allow the passage of light to the second floor below the street (the use of artificial lighting is however essential); part of a condominium building with 8 floors above ground and enjoys good visibility; Fair conditions; Free condition.