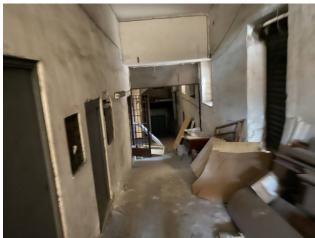

The spaces are divided as follows:

Ground floor: there is access to the shop and a large metal staircase that leads to the first and second floors below the street; First floor below the street: made up of exhibition spaces; Second floor below the street, approximately 1800 m2, with large spaces dedicated to sales and to the warehouse

 $Characteristics \ of \ the \ commercial \ premises:$ 

Corner position between Via Teocrito and Via Betlemme; Three lights on via Teocrito, respectively at numbers 1, 3, 5; One light on Via Betlemme at number 35; Two vehicle entrances for loading and unloading goods, one on Via Puccini and one on Piazza Carlo Alberto both with access to the second floor below the street; The floors of the ground floor and first floor below the street are made of glass and allow the passage of light to the second floor below the street (the use of artificial lighting is however essential); part of a condominium building with 8 floors above ground and enjoys good visibility; Fair conditions; Free condition.