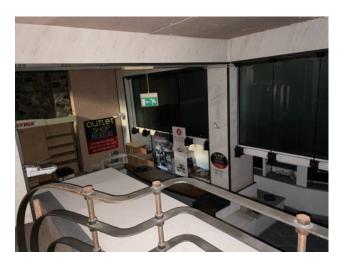

The spaces are divided as follows:

Ground floor: there is access to the shop and a large metal staircase that leads to the first and second floors below the street; First floor below the street: made up of exhibition spaces; Second floor below the street, approximately 1800 m2, with large spaces dedicated to sales and to the warehouse

 $Characteristics \ of \ the \ commercial \ premises:$ 

Corner position between Via Teocrito and Via Betlemme; Three lights on via Teocrito, respectively at numbers 1, 3, 5; One light on Via Betlemme at number 35; Two vehicle entrances for loading and unloading goods, one on Via Puccini and one on Piazza Carlo Alberto both with access to the second floor below the street; The floors of the ground floor and first floor below the street are made of glass and allow the passage of light to the second floor below the street (the use of artificial lighting is however essential); part of a condominium building with 8 floors above ground and enjoys good visibility; Fair conditions; Free condition.