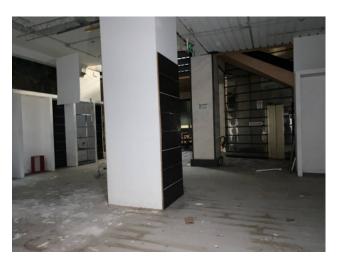

The spaces are divided as follows:

Ground floor: there is access to the shop and a large metal staircase that leads to the first and second floors below the street; First floor below the street: made up of exhibition spaces; Second floor below the street, approximately 1800 m2, with large spaces dedicated to sales and to the warehouse

 $Characteristics \ of \ the \ commercial \ premises:$ 

Corner position between Via Teocrito and Via Betlemme; Three lights on via Teocrito, respectively at numbers 1, 3, 5; One light on Via Betlemme at number 35; Two vehicle entrances for loading and unloading goods, one on Via Puccini and one on Piazza Carlo Alberto both with access to the second floor below the street; The floors of the ground floor and first floor below the street are made of glass and allow the passage of light to the second floor below the street (the use of artificial lighting is however essential); part of a condominium building with 8 floors above ground and enjoys good visibility; Fair conditions; Free condition.