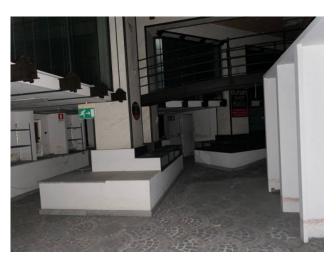

The spaces are divided as follows:

Ground floor: there is access to the shop and a large metal staircase that leads to the first and second floors below the street; First floor below the street: made up of exhibition spaces; Second floor below the street, approximately 1800 m2, with large spaces dedicated to sales and to the warehouse

 $Characteristics \ of \ the \ commercial \ premises:$ 

Corner position between Via Teocrito and Via Betlemme; Three lights on via Teocrito, respectively at numbers 1, 3, 5; One light on Via Betlemme at number 35; Two vehicle entrances for loading and unloading goods, one on Via Puccini and one on Piazza Carlo Alberto both with access to the second floor below the street; The floors of the ground floor and first floor below the street are made of glass and allow the passage of light to the second floor below the street (the use of artificial lighting is however essential); part of a condominium building with 8 floors above ground and enjoys good visibility; Fair conditions; Free condition.