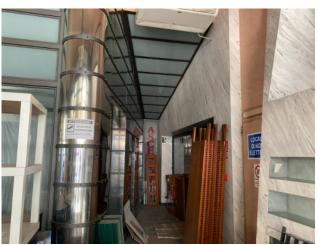

The spaces are divided as follows:

Ground floor: there is access to the shop and a large metal staircase that leads to the first and second floors below the street; First floor below the street: made up of exhibition spaces; Second floor below the street, approximately 1800 m2, with large spaces dedicated to sales and to the warehouse

 $Characteristics \ of \ the \ commercial \ premises:$ 

Corner position between Via Teocrito and Via Betlemme; Three lights on via Teocrito, respectively at numbers 1, 3, 5; One light on Via Betlemme at number 35; Two vehicle entrances for loading and unloading goods, one on Via Puccini and one on Piazza Carlo Alberto both with access to the second floor below the street; The floors of the ground floor and first floor below the street are made of glass and allow the passage of light to the second floor below the street (the use of artificial lighting is however essential); part of a condominium building with 8 floors above ground and enjoys good visibility; Fair conditions; Free condition.