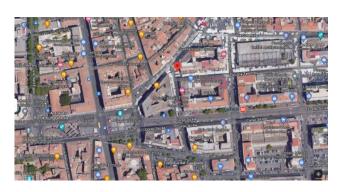

## Location:

The property is located near the historic center of the city of Catania, a few meters from the Bellini Garden, near Piazza Carlo Alberto which hosts one of the oldest markets in the city.

The area is mainly commercial, with residences and offices.