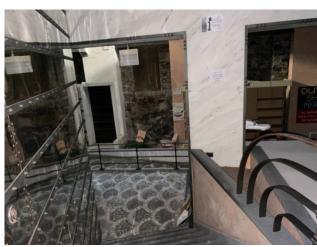

The spaces are divided as follows:

Ground floor: there is access to the shop and a large metal staircase that leads to the first and second floors below the street; First floor below the street: made up of exhibition spaces; Second floor below the street, approximately 1800 m2, with large spaces dedicated to sales and to the warehouse

 $Characteristics \ of \ the \ commercial \ premises:$ 

Corner position between Via Teocrito and Via Betlemme; Three lights on via Teocrito, respectively at numbers 1, 3, 5; One light on Via Betlemme at number 35; Two vehicle entrances for loading and unloading goods, one on Via Puccini and one on Piazza Carlo Alberto both with access to the second floor below the street; The floors of the ground floor and first floor below the street are made of glass and allow the passage of light to the second floor below the street (the use of artificial lighting is however essential); part of a condominium building with 8 floors above ground and enjoys good visibility; Fair conditions; Free condition.