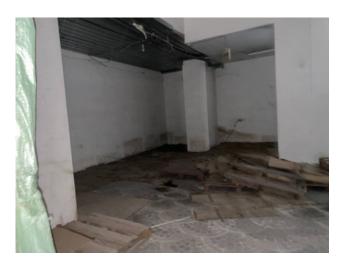

The spaces are divided as follows:

Ground floor: there is access to the shop and a large metal staircase that leads to the first and second floors below the street; First floor below the street: made up of exhibition spaces; Second floor below the street, approximately 1800 m2, with large spaces dedicated to sales and to the warehouse

 $Characteristics \ of \ the \ commercial \ premises:$ 

Corner position between Via Teocrito and Via Betlemme; Three lights on via Teocrito, respectively at numbers 1, 3, 5; One light on Via Betlemme at number 35; Two vehicle entrances for loading and unloading goods, one on Via Puccini and one on Piazza Carlo Alberto both with access to the second floor below the street; The floors of the ground floor and first floor below the street are made of glass and allow the passage of light to the second floor below the street (the use of artificial lighting is however essential); part of a condominium building with 8 floors above ground and enjoys good visibility; Fair conditions; Free condition.