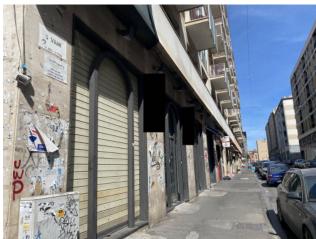

 $Characteristics \ of \ the \ commercial \ premises:$ 

Corner position between Via Teocrito and Via Betlemme; Three lights on via Teocrito, respectively at numbers 1, 3, 5; One light on Via Betlemme at number 35; Two vehicle entrances for loading and unloading goods, one on Via Puccini and one on Piazza Carlo Alberto both with access to the second floor below the street; The floors of the ground floor and first floor below the street are made of glass and allow the passage of light to the second floor below the street (the use of artificial lighting is however essential); part of a condominium building with 8 floors above ground and enjoys good visibility; Fair conditions; Free condition.