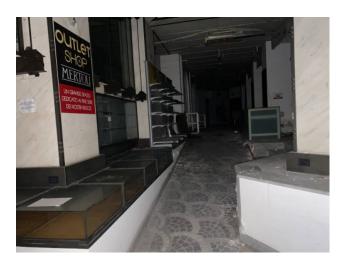

The spaces are divided as follows:

Ground floor: there is access to the shop and a large metal staircase that leads to the first and second floors below the street; First floor below the street: made up of exhibition spaces; Second floor below the street, approximately 1800 m2, with large spaces dedicated to sales and to the warehouse

 $Characteristics \ of \ the \ commercial \ premises:$ 

Corner position between Via Teocrito and Via Betlemme; Three lights on via Teocrito, respectively at numbers 1, 3, 5; One light on Via Betlemme at number 35; Two vehicle entrances for loading and unloading goods, one on Via Puccini and one on Piazza Carlo Alberto both with access to the second floor below the street; The floors of the ground floor and first floor below the street are made of glass and allow the passage of light to the second floor below the street (the use of artificial lighting is however essential); part of a condominium building with 8 floors above ground and enjoys good visibility; Fair conditions; Free condition.