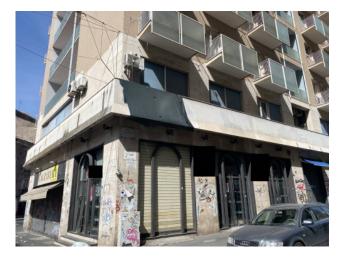

 $Characteristics \ of \ the \ commercial \ premises:$ 

Corner position between Via Teocrito and Via Betlemme; Three lights on via Teocrito, respectively at numbers 1, 3, 5; One light on Via Betlemme at number 35; Two vehicle entrances for loading and unloading goods, one on Via Puccini and one on Piazza Carlo Alberto both with access to the second floor below the street; The floors of the ground floor and first floor below the street are made of glass and allow the passage of light to the second floor below the street (the use of artificial lighting is however essential); part of a condominium building with 8 floors above ground and enjoys good visibility; Fair conditions; Free condition.