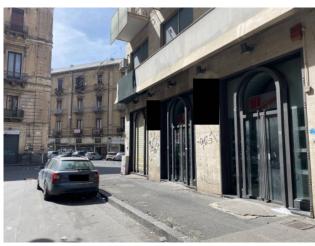

# Commercial Property for sale in Catania (CT) € 1.000.000 Ref. 201

## 2.340 sq.m. | Bathrooms: 2 | Rooms: 3

Corner commercial space for sale in Catania in Via Teocrito.

Four lights, two driveways, 2,340 m2.

The area is predominantly commercial, with residences and offices.

 $Characteristics \ of \ the \ commercial \ premises:$ 

Corner position between Via Teocrito and Via Betlemme; Three lights on via Teocrito, respectively at numbers 1, 3, 5; One light on Via Betlemme at number 35; Two vehicle entrances for loading and unloading goods, one on Via Puccini and one on Piazza Carlo Alberto both with access to the second floor below the street; The floors of the ground floor and first floor below the street are made of glass and allow the passage of light to the second floor below the street (the use of artificial lighting is however essential); part of a condominium building with 8 floors above ground and enjoys good visibility; Fair conditions; Free condition.

## Location:

The property is located near the historic center of the city of Catania, a few meters from the Bellini Garden, near Piazza Carlo Alberto which hosts one of the oldest markets in the city.

The area is mainly commercial, with residences and offices.