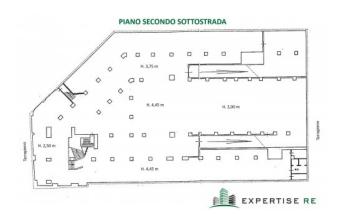

Contact Expertise Re on 095 8997334 or write on WhatsApp on 371 6319926 Advertisement reference 201

Surface and internal composition:

2,340 m2 with a height varying from 4.45 m. at 2.00 m. of the mezzanine floor.

The spaces are divided as follows:

Ground floor: there is access to the shop and a large metal staircase that leads to the first and second floors below the street; First floor below the street: made up of exhibition spaces; Second floor below the street, approximately 1800 m2, with large spaces dedicated to sales and to the warehouse