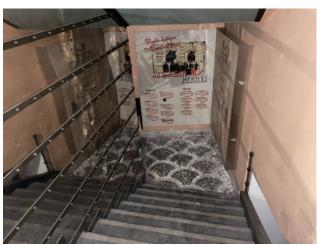

The spaces are divided as follows:

Ground floor: there is access to the shop and a large metal staircase that leads to the first and second floors below the street; First floor below the street: made up of exhibition spaces; Second floor below the street, approximately 1800 m2, with large spaces dedicated to sales and to the warehouse