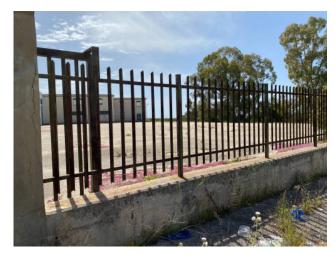

#### Access and external area:

The access opens onto a fenced square with a surface area of approximately 21,000 m2, partly asphalted and partly green.