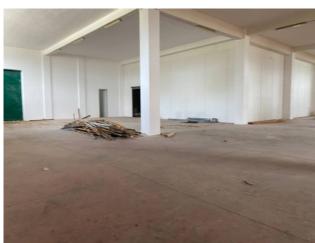

## Surface and internal composition:

The complex is made up of a main body (A) and a secondary body (B) for a total of approximately 3,000 m2 built.

Body A: has a total surface area of approximately  $2,700\ m2$  and is made up as follows:

6 meter high warehouse divided into two rooms, the first of 780 m2 and the second of 1,150 m2; Portion of approximately 800 m2 on two floors. The ground floor, consisting of a warehouse of approximately 180 m2, changing rooms and offices, and the first floor which houses the caretaker's accommodation; This body is in a reasonable state of repair, works to adapt the systems are necessary.