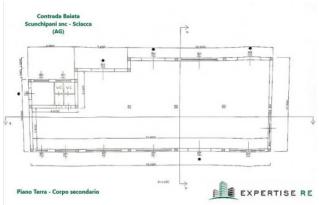

## Surface and internal composition:

The complex is made up of a main body (A) and a secondary body (B) for a total of approximately 3,000 m2 built.

Body A: has a total surface area of approximately  $2,700\ m2$  and is made up as follows:

Body B has a total surface area of 350 m2 and is composed as follows:

Single room with a height of 4.75 metres; Toilets; Plant room with independent access from the outside. This building is in very poor condition and due to the significant internal and external injuries it is not usable.