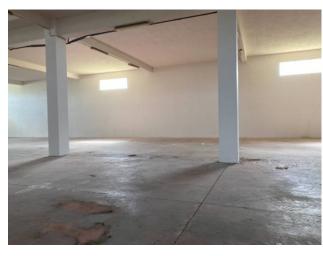

## Surface and internal composition:

The complex is made up of a main body (A) and a secondary body (B) for a total of approximately 3,000 m2 built.

Body A: has a total surface area of approximately  $2,700\ m2$  and is made up as follows:

6 meter high warehouse divided into two rooms, the first of 780 m2 and the second of 1,150 m2; Portion of approximately 800 m2 on two floors. The ground floor, consisting of a warehouse of approximately 180 m2, changing rooms and offices, and the first floor which houses the caretaker's accommodation; This body is in a reasonable state of repair, works to adapt the systems are necessary.