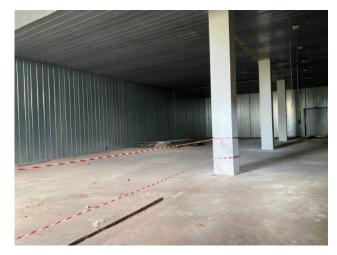

## Surface and internal composition:

The complex is made up of a main body (A) and a secondary body (B) for a total of approximately 3,000 m2 built.

Body A: has a total surface area of approximately  $2,700\ m2$  and is made up as follows:

6 meter high warehouse divided into two rooms, the first of 780 m2 and the second of 1,150 m2; Portion of approximately 800 m2 on two floors. The ground floor, consisting of a warehouse of approximately 180 m2, changing rooms and offices, and the first floor which houses the caretaker's accommodation; This body is in a reasonable state of repair, works to adapt the systems are necessary.