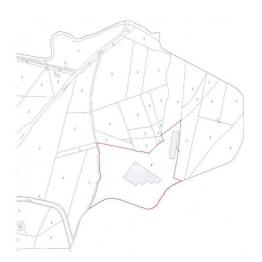

#### Access and external area:

The access opens onto a fenced square with a surface area of approximately 21,000 m2, partly asphalted and partly green.

#### Location:

The complex, although located in a predominantly agricultural context, is located a few meters from the state road 115 from which it enjoys good visibility.

It is less than 4 kilometers from the port and center of Sciacca.