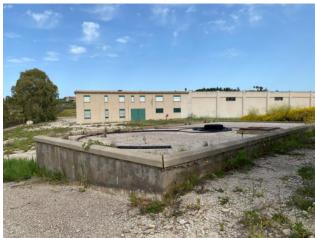

Body B has a total surface area of 350 m2 and is composed as follows:

Single room with a height of 4.75 metres; Toilets; Plant room with independent access from the outside. This building is in very poor condition and due to the significant internal and external injuries it is not usable.