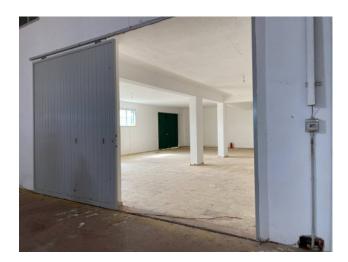

## Surface and internal composition:

The complex is made up of a main body (A) and a secondary body (B) for a total of approximately 3,000 m2 built.

Body A: has a total surface area of approximately  $2,700\ m2$  and is made up as follows:

6 meter high warehouse divided into two rooms, the first of 780 m2 and the second of 1,150 m2; Portion of approximately 800 m2 on two floors. The ground floor, consisting of a warehouse of approximately 180 m2, changing rooms and offices, and the first floor which houses the caretaker's accommodation; This body is in a reasonable state of repair, works to adapt the systems are necessary.