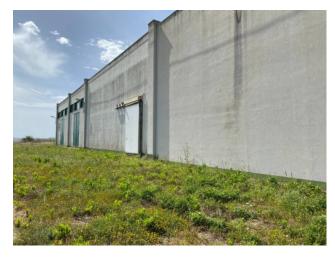

6 meter high warehouse divided into two rooms, the first of 780 m2 and the second of 1,150 m2; Portion of approximately 800 m2 on two floors. The ground floor, consisting of a warehouse of approximately 180 m2, changing rooms and offices, and the first floor which houses the caretaker's accommodation; This body is in a reasonable state of repair, works to adapt the systems are necessary.