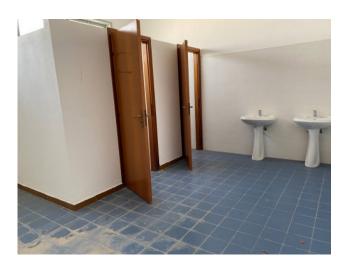

Body B has a total surface area of 350 m2 and is composed as follows:

Single room with a height of 4.75 metres; Toilets; Plant room with independent access from the outside. This building is in very poor condition and due to the significant internal and external injuries it is not usable.