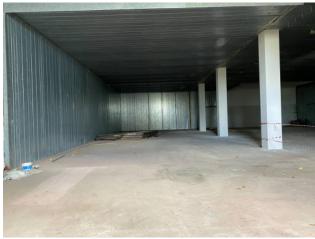

## Surface and internal composition:

The complex is made up of a main body (A) and a secondary body (B) for a total of approximately 3,000 m2 built.

Body A: has a total surface area of approximately  $2,700\ m2$  and is made up as follows:

6 meter high warehouse divided into two rooms, the first of 780 m2 and the second of 1,150 m2; Portion of approximately 800 m2 on two floors. The ground floor, consisting of a warehouse of approximately 180 m2, changing rooms and offices, and the first floor which houses the caretaker's accommodation; This body is in a reasonable state of repair, works to adapt the systems are necessary.