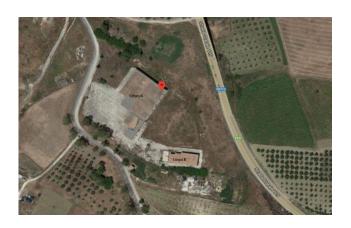

#### Location:

The complex, although located in a predominantly agricultural context, is located a few meters from the state road 115 from which it enjoys good visibility.

It is less than 4 kilometers from the port and center of Sciacca.

Near the property there are several oil mills and companies operating in the fishing sector.