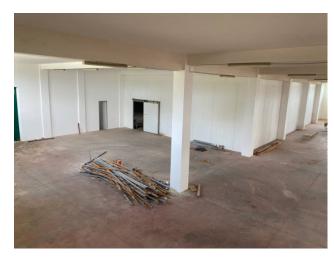

## Surface and internal composition:

The complex is made up of a main body (A) and a secondary body (B) for a total of approximately 3,000 m2 built.

Body A: has a total surface area of approximately  $2,700\ m2$  and is made up as follows:

6 meter high warehouse divided into two rooms, the first of 780 m2 and the second of 1,150 m2; Portion of approximately 800 m2 on two floors. The ground floor, consisting of a warehouse of approximately 180 m2, changing rooms and offices, and the first floor which houses the caretaker's accommodation; This body is in a reasonable state of repair, works to adapt the systems are necessary.