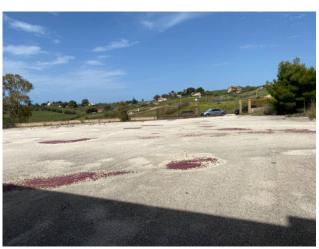

#### Access and external area:

The access opens onto a fenced square with a surface area of approximately 21,000 m2, partly asphalted and partly green.

#### Location:

The complex, although located in a predominantly agricultural context, is located a few meters from the state road 115 from which it enjoys good visibility.

It is less than 4 kilometers from the port and center of Sciacca.