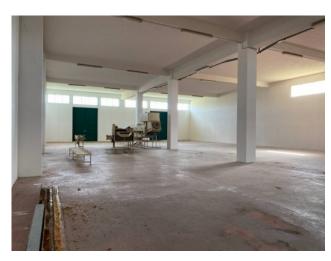

## Surface and internal composition:

The complex is made up of a main body (A) and a secondary body (B) for a total of approximately 3,000 m2 built.

Body A: has a total surface area of approximately  $2,700\ m2$  and is made up as follows:

6 meter high warehouse divided into two rooms, the first of 780 m2 and the second of 1,150 m2; Portion of approximately 800 m2 on two floors. The ground floor, consisting of a warehouse of approximately 180 m2, changing rooms and offices, and the first floor which houses the caretaker's accommodation; This body is in a reasonable state of repair, works to adapt the systems are necessary.