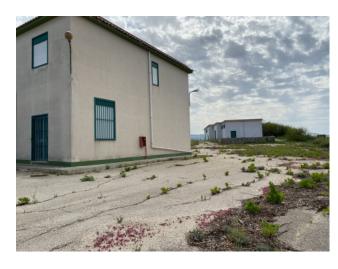

6 meter high warehouse divided into two rooms, the first of 780 m2 and the second of 1,150 m2; Portion of approximately 800 m2 on two floors. The ground floor, consisting of a warehouse of approximately 180 m2, changing rooms and offices, and the first floor which houses the caretaker's accommodation; This body is in a reasonable state of repair, works to adapt the systems are necessary.

#### Access and external area:

The access opens onto a fenced square with a surface area of approximately 21,000 m2, partly asphalted and partly green.