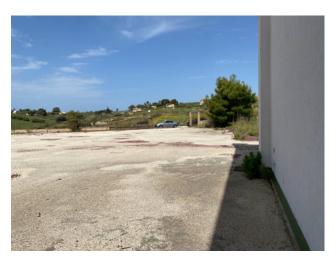

#### Access and external area:

The access opens onto a fenced square with a surface area of approximately 21,000 m2, partly asphalted and partly green.

#### Location:

The complex, although located in a predominantly agricultural context, is located a few meters from the state road 115 from which it enjoys good visibility.

It is less than 4 kilometers from the port and center of Sciacca.