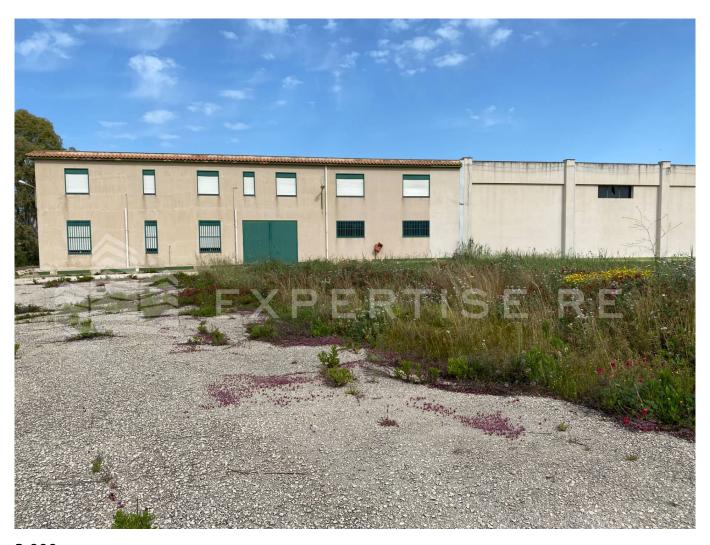

# 3.000 sq.m.

Shed for sale in Sciacca (AG) - Contrada Baiata Scunchipani Commercial destination. Uncovered area  $21,000 \, \text{m2}$ , built area  $3,000 \, \text{m2}$ .

Contact Expertise Re on 095 8997334 or write on WhatsApp on 371 6319926. Advertisement reference 126

## Surface and internal composition:

The complex is made up of a main body (A) and a secondary body (B) for a total of approximately 3,000 m2 built.

Body A: has a total surface area of approximately  $2,700\ m2$  and is made up as follows:

6 meter high warehouse divided into two rooms, the first of 780 m2 and the second of 1,150 m2; Portion of approximately 800 m2 on two floors. The ground floor, consisting of a warehouse of approximately 180 m2, changing rooms and offices, and the first floor which houses the caretaker's accommodation; This body is in a reasonable state of repair, works to adapt the systems are necessary.

#### Access and external area:

The access opens onto a fenced square with a surface area of approximately 21,000 m2, partly asphalted and partly green.