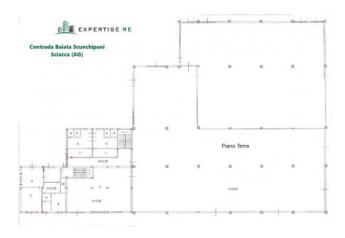

## Surface and internal composition:

The complex is made up of a main body (A) and a secondary body (B) for a total of approximately 3,000 m2 built.

Body A: has a total surface area of approximately  $2,700\ m2$  and is made up as follows:

6 meter high warehouse divided into two rooms, the first of 780 m2 and the second of 1,150 m2; Portion of approximately 800 m2 on two floors. The ground floor, consisting of a warehouse of approximately 180 m2, changing rooms and offices, and the first floor which houses the caretaker's accommodation; This body is in a reasonable state of repair, works to adapt the systems are necessary.

Body B has a total surface area of 350 m2 and is composed as follows:

Single room with a height of 4.75 metres; Toilets; Plant room with independent access from the outside. This building is in very poor condition and due to the significant internal and external injuries it is not usable.