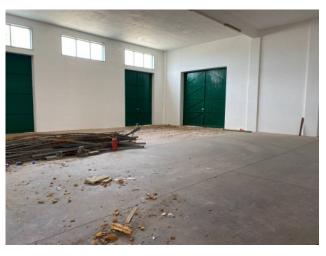

## Surface and internal composition:

The complex is made up of a main body (A) and a secondary body (B) for a total of approximately 3,000 m2 built.

Body A: has a total surface area of approximately  $2,700\ m2$  and is made up as follows:

6 meter high warehouse divided into two rooms, the first of 780 m2 and the second of 1,150 m2; Portion of approximately 800 m2 on two floors. The ground floor, consisting of a warehouse of approximately 180 m2, changing rooms and offices, and the first floor which houses the caretaker's accommodation; This body is in a reasonable state of repair, works to adapt the systems are necessary.