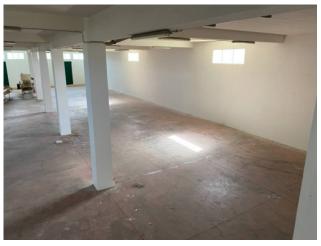

## Surface and internal composition:

The complex is made up of a main body (A) and a secondary body (B) for a total of approximately 3,000 m2 built.

Body A: has a total surface area of approximately  $2,700\ m2$  and is made up as follows:

6 meter high warehouse divided into two rooms, the first of 780 m2 and the second of 1,150 m2; Portion of approximately 800 m2 on two floors. The ground floor, consisting of a warehouse of approximately 180 m2, changing rooms and offices, and the first floor which houses the caretaker's accommodation; This body is in a reasonable state of repair, works to adapt the systems are necessary.