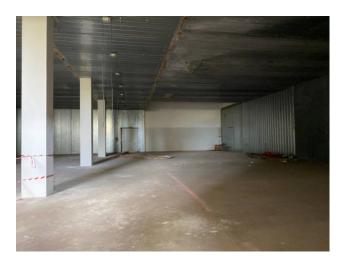

## Surface and internal composition:

The complex is made up of a main body (A) and a secondary body (B) for a total of approximately 3,000 m2 built.

Body A: has a total surface area of approximately  $2,700\ m2$  and is made up as follows:

6 meter high warehouse divided into two rooms, the first of 780 m2 and the second of 1,150 m2; Portion of approximately 800 m2 on two floors. The ground floor, consisting of a warehouse of approximately 180 m2, changing rooms and offices, and the first floor which houses the caretaker's accommodation; This body is in a reasonable state of repair, works to adapt the systems are necessary.