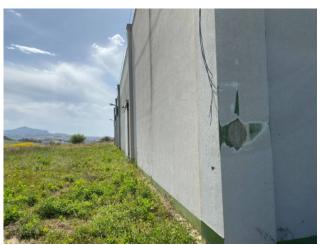

Body B has a total surface area of 350 m2 and is composed as follows:

Single room with a height of 4.75 metres; Toilets; Plant room with independent access from the outside. This building is in very poor condition and due to the significant internal and external injuries it is not usable.