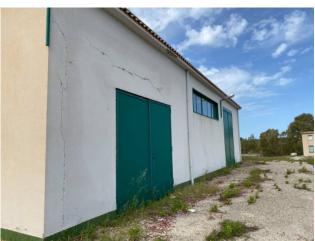

## Surface and internal composition:

The complex is made up of a main body (A) and a secondary body (B) for a total of approximately 3,000 m2 built.

Body A: has a total surface area of approximately  $2,700\ m2$  and is made up as follows:

6 meter high warehouse divided into two rooms, the first of 780 m2 and the second of 1,150 m2; Portion of approximately 800 m2 on two floors. The ground floor, consisting of a warehouse of approximately 180 m2, changing rooms and offices, and the first floor which houses the caretaker's accommodation; This body is in a reasonable state of repair, works to adapt the systems are necessary.

#### Access and external area:

The access opens onto a fenced square with a surface area of approximately 21,000 m2, partly asphalted and partly green.