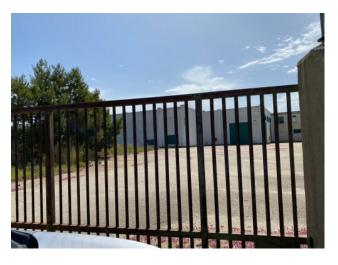

#### Access and external area:

The access opens onto a fenced square with a surface area of approximately 21,000 m2, partly asphalted and partly green.