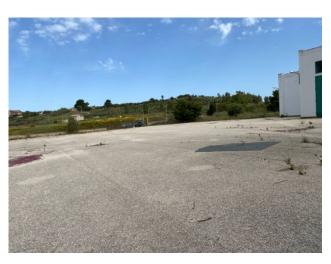

#### Access and external area:

The access opens onto a fenced square with a surface area of approximately 21,000 m2, partly asphalted and partly green.

#### Location:

The complex, although located in a predominantly agricultural context, is located a few meters from the state road 115 from which it enjoys good visibility.

It is less than 4 kilometers from the port and center of Sciacca.