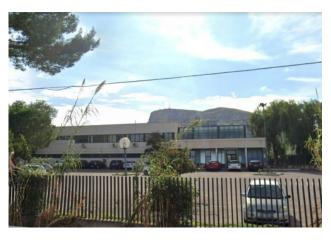

### Surface and internal composition:

The built area is approximately 1,568 m2 distributed as follows:

Building for office use and technological services consisting of two floors above ground; Building for technological services use consisting of one floor above ground with adjoining vehicle shelter; Building for transformation cabin use consisting of one floor above ground.

#### Other information:

Good maintenance conditions; Land registry category D7; Currently leased to a primary national company.