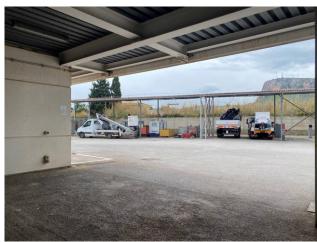

#### External area:

The external area is approximately  $4,500\ m2$ 

#### Location:

The property is located 2.5 km from the center of Bagheria in a peripheral area with a commercial vocation.

To view all the other income properties click here