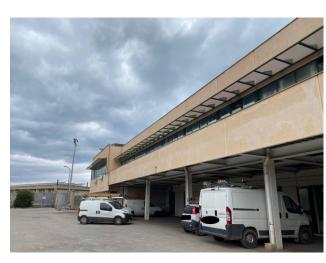

### Surface and internal composition:

The built area is approximately 1,568 m2 distributed as follows:

Building for office use and technological services consisting of two floors above ground; Building for technological services use consisting of one floor above ground with adjoining vehicle shelter; Building for transformation cabin use consisting of one floor above ground.

#### External area:

The external area is approximately  $4,500\ m2$ 