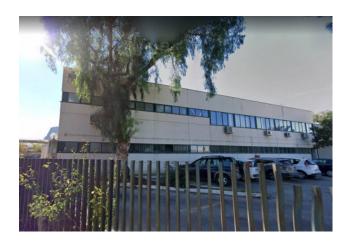

### Surface and internal composition:

The built area is approximately 1,568 m2 distributed as follows:

Building for office use and technological services consisting of two floors above ground; Building for technological services use consisting of one floor above ground with adjoining vehicle shelter; Building for transformation cabin use consisting of one floor above ground.

#### Other information:

Good maintenance conditions; Land registry category D7; Currently leased to a primary national company.