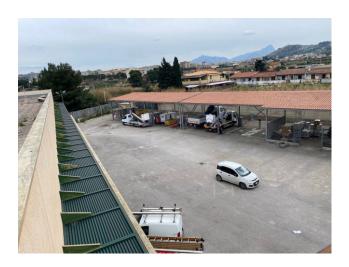

### Surface and internal composition:

The built area is approximately 1,568 m2 distributed as follows:

Building for office use and technological services consisting of two floors above ground; Building for technological services use consisting of one floor above ground with adjoining vehicle shelter; Building for transformation cabin use consisting of one floor above ground.

#### External area:

The external area is approximately  $4,500\ m2$ 

#### Other information:

Good maintenance conditions; Land registry category D7; Currently leased to a primary national company.