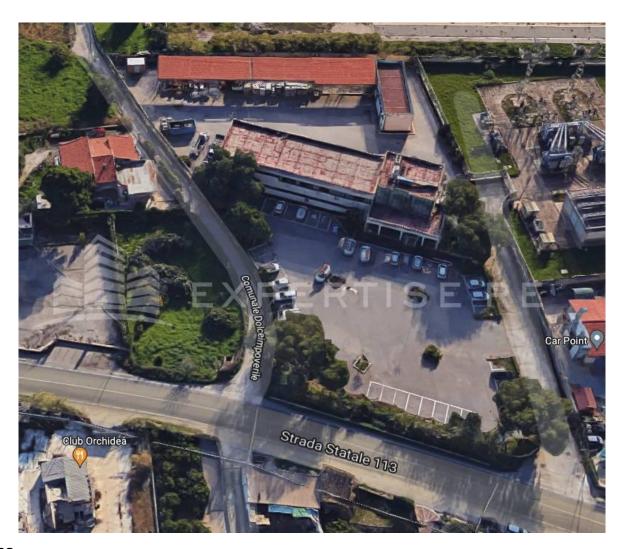

# 1.568 sq.m.

Real estate complex for sale in Bagheria (PA) Built surface area 1,568 m2, external area 4,500 m2. The property is currently leased to a primary national company.

Contact Expertise Re on 095 8997334 or write on WhatsApp on 353 4336649. Advertisement reference 103

### Surface and internal composition:

The built area is approximately 1,568 m2 distributed as follows:

Building for office use and technological services consisting of two floors above ground; Building for technological services use consisting of one floor above ground with adjoining vehicle shelter; Building for transformation cabin use consisting of one floor above ground.

#### External area:

The external area is approximately  $4,500\ m2$ 

#### Location:

The property is located 2.5 km from the center of Bagheria in a peripheral area with a commercial vocation.

To view all the other income properties click here