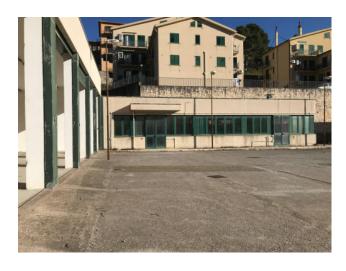

## SURFACE AND INTERNAL COMPOSITION

Built area 1,230 m2

it is a building made up of four bodies adjacent to each other, with destination D/8 (building for commercial needs), composed of two bodies for garage use:

 $\square$  a body with one floor above ground used as offices, technical rooms, changing rooms and services, and a body with two floors above ground used as offices, technical room, archives, storage room and services.

#### ACCESS AND OUTDOOR AREA

- the external area has a surface area of 3,890 m2;
- has a main pedestrian access along the state road, and a vehicular access from via Madonna dell'Alto.