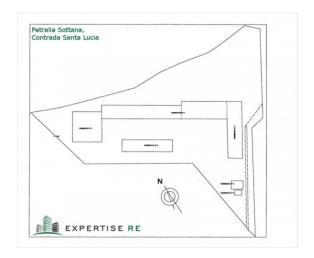

## SURFACE AND INTERNAL COMPOSITION

Built area 1,230 m2

it is a building made up of four bodies adjacent to each other, with destination D/8 (building for commercial needs), composed of two bodies for garage use:

 $\square$  a body with one floor above ground used as offices, technical rooms, changing rooms and services, and a body with two floors above ground used as offices, technical room, archives, storage room and services.

☐ The second building, category D/1, consists of a floor above ground and used for storage purposes.

#### ACCESS AND OUTDOOR AREA

- the external area has a surface area of 3,890 m2;
- has a main pedestrian access along the state road, and a vehicular access from via Madonna dell'Alto.