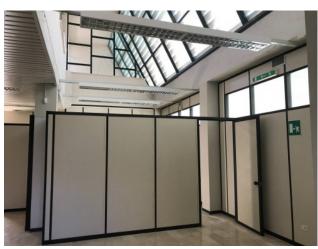

## SURFACE AND INTERNAL COMPOSITION

Built area 1,230 m2

it is a building made up of four bodies adjacent to each other, with destination D/8 (building for commercial needs), composed of two bodies for garage use:

 $\square$  a body with one floor above ground used as offices, technical rooms, changing rooms and services, and a body with two floors above ground used as offices, technical room, archives, storage room and services.