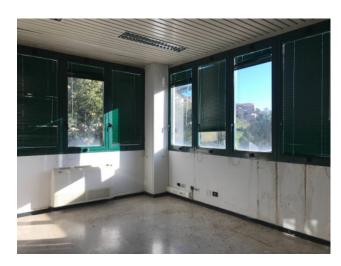

## SURFACE AND INTERNAL COMPOSITION

Built area 1,230 m2

it is a building made up of four bodies adjacent to each other, with destination D/8 (building for commercial needs), composed of two bodies for garage use:

 $\square$  a body with one floor above ground used as offices, technical rooms, changing rooms and services, and a body with two floors above ground used as offices, technical room, archives, storage room and services.