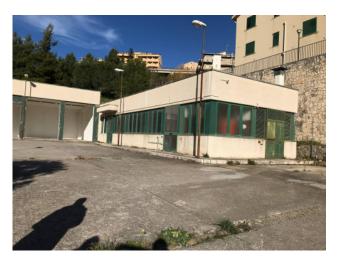

## SURFACE AND INTERNAL COMPOSITION

Built area 1,230 m2

it is a building made up of four bodies adjacent to each other, with destination D/8 (building for commercial needs), composed of two bodies for garage use:

 $\square$  a body with one floor above ground used as offices, technical rooms, changing rooms and services, and a body with two floors above ground used as offices, technical room, archives, storage room and services.

#### ACCESS AND OUTDOOR AREA

- the external area has a surface area of 3,890 m2;
- has a main pedestrian access along the state road, and a vehicular access from via Madonna dell'Alto.