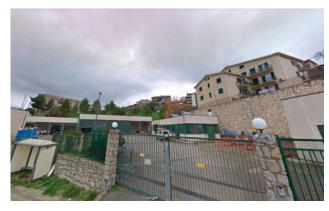

## SURFACE AND INTERNAL COMPOSITION

Built area 1,230 m2

it is a building made up of four bodies adjacent to each other, with destination D/8 (building for commercial needs), composed of two bodies for garage use:

 $\square$  a body with one floor above ground used as offices, technical rooms, changing rooms and services, and a body with two floors above ground used as offices, technical room, archives, storage room and services.

☐ The second building, category D/1, consists of a floor above ground and used for storage purposes.