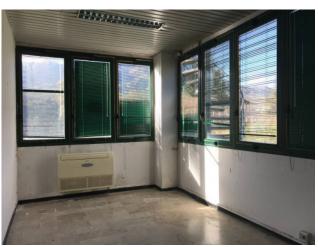

## SURFACE AND INTERNAL COMPOSITION

Built area 1,230 m2

it is a building made up of four bodies adjacent to each other, with destination D/8 (building for commercial needs), composed of two bodies for garage use:

 $\square$  a body with one floor above ground used as offices, technical rooms, changing rooms and services, and a body with two floors above ground used as offices, technical room, archives, storage room and services.