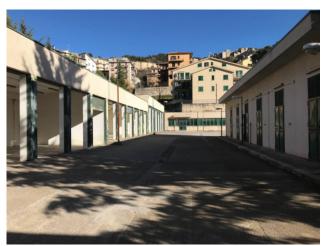

# 1.230 sq.m.

INDUSTRIAL COMPLEX FOR SALE IN PETRALIA SOTTANA (PA) Built surface area 1,230 m2, external area 3,890 m2.

 $Location: SS120\ corner\ of\ via\ Madonna\ From\ above.$ 

Contact Expertise Re on 095 8997334 or write on WhatsApp on 353 4336649. Advertisement reference CM022  $\,$ 

#### ACCESS AND OUTDOOR AREA

- the external area has a surface area of 3,890 m2;
- has a main pedestrian access along the state road, and a vehicular access from via Madonna dell'Alto.