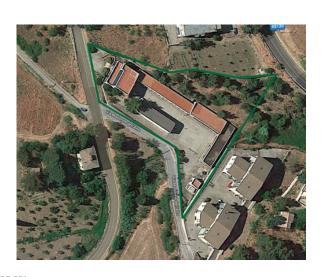

# 1.230 sq.m.

INDUSTRIAL COMPLEX FOR SALE IN PETRALIA SOTTANA (PA) Built surface area 1,230 m2, external area 3,890 m2.

 $Location: SS120\ corner\ of\ via\ Madonna\ From\ above.$ 

Contact Expertise Re on 095 8997334 or write on WhatsApp on 353 4336649. Advertisement reference CM022  $\,$ 

## SURFACE AND INTERNAL COMPOSITION

Built area 1,230 m2

it is a building made up of four bodies adjacent to each other, with destination D/8 (building for commercial needs), composed of two bodies for garage use:

#### ACCESS AND OUTDOOR AREA

- the external area has a surface area of 3,890 m2;
- has a main pedestrian access along the state road, and a vehicular access from via Madonna dell'Alto.