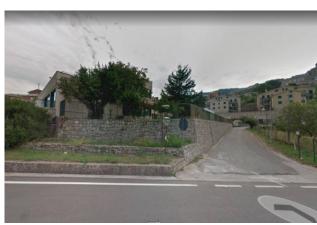

# 1.230 sq.m.

INDUSTRIAL COMPLEX FOR SALE IN PETRALIA SOTTANA (PA) Built surface area 1,230 m2, external area 3,890 m2.

 $Location: SS120\ corner\ of\ via\ Madonna\ From\ above.$ 

Contact Expertise Re on 095 8997334 or write on WhatsApp on 353 4336649. Advertisement reference CM022  $\,$ 

#### ACCESS AND OUTDOOR AREA

- the external area has a surface area of 3,890 m2;
- has a main pedestrian access along the state road, and a vehicular access from via Madonna dell'Alto.