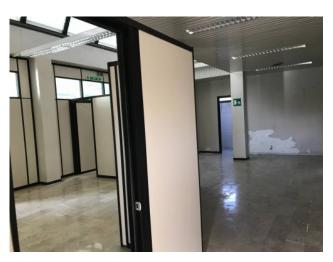

## SURFACE AND INTERNAL COMPOSITION

Built area 1,230 m2

it is a building made up of four bodies adjacent to each other, with destination D/8 (building for commercial needs), composed of two bodies for garage use:

 $\square$  a body with one floor above ground used as offices, technical rooms, changing rooms and services, and a body with two floors above ground used as offices, technical room, archives, storage room and services.