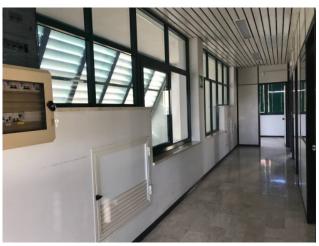

## SURFACE AND INTERNAL COMPOSITION

Built area 1,230 m2

it is a building made up of four bodies adjacent to each other, with destination D/8 (building for commercial needs), composed of two bodies for garage use:

 $\square$  a body with one floor above ground used as offices, technical rooms, changing rooms and services, and a body with two floors above ground used as offices, technical room, archives, storage room and services.