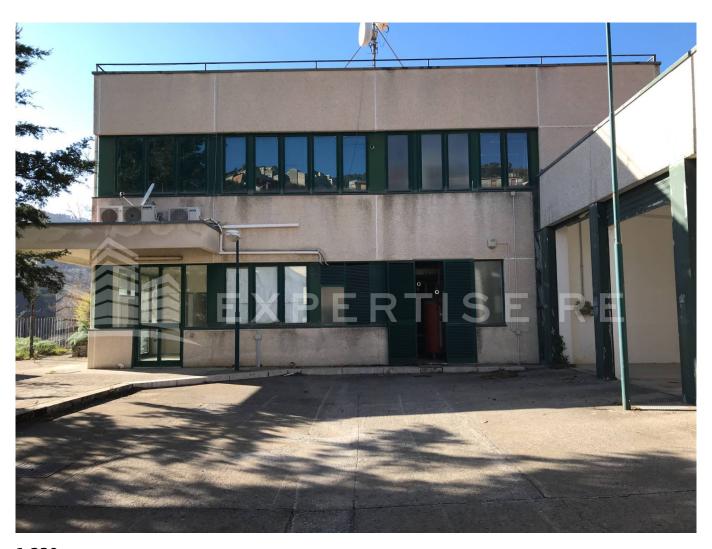

# 1.230 sq.m.

INDUSTRIAL COMPLEX FOR SALE IN PETRALIA SOTTANA (PA) Built surface area 1,230 m2, external area 3,890 m2.

 $Location: SS120\ corner\ of\ via\ Madonna\ From\ above.$ 

Contact Expertise Re on 095 8997334 or write on WhatsApp on 353 4336649. Advertisement reference CM022  $\,$ 

## SURFACE AND INTERNAL COMPOSITION

Built area 1,230 m2

it is a building made up of four bodies adjacent to each other, with destination D/8 (building for commercial needs), composed of two bodies for garage use:

 $\square$  a body with one floor above ground used as offices, technical rooms, changing rooms and services, and a body with two floors above ground used as offices, technical room, archives, storage room and services.

#### ACCESS AND OUTDOOR AREA

- the external area has a surface area of 3,890 m2;
- has a main pedestrian access along the state road, and a vehicular access from via Madonna dell'Alto.