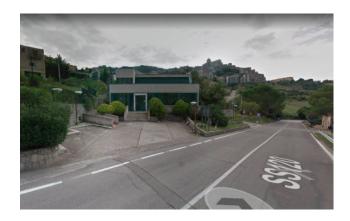

# 1.230 sq.m.

INDUSTRIAL COMPLEX FOR SALE IN PETRALIA SOTTANA (PA) Built surface area 1,230 m2, external area 3,890 m2.

 $Location: SS120\ corner\ of\ via\ Madonna\ From\ above.$ 

Contact Expertise Re on 095 8997334 or write on WhatsApp on 353 4336649. Advertisement reference CM022  $\,$ 

#### ACCESS AND OUTDOOR AREA

- the external area has a surface area of 3,890 m2;
- has a main pedestrian access along the state road, and a vehicular access from via Madonna dell'Alto.