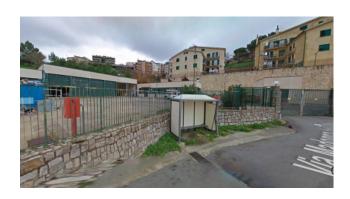

## SURFACE AND INTERNAL COMPOSITION

Built area 1,230 m2

it is a building made up of four bodies adjacent to each other, with destination D/8 (building for commercial needs), composed of two bodies for garage use:

 $\square$  a body with one floor above ground used as offices, technical rooms, changing rooms and services, and a body with two floors above ground used as offices, technical room, archives, storage room and services.

☐ The second building, category D/1, consists of a floor above ground and used for storage purposes.