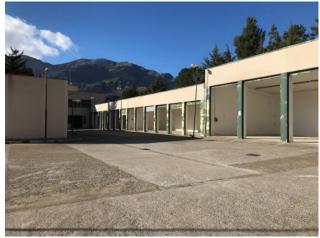

## SURFACE AND INTERNAL COMPOSITION

Built area 1,230 m2

it is a building made up of four bodies adjacent to each other, with destination D/8 (building for commercial needs), composed of two bodies for garage use:

☐ The second building, category D/1, consists of a floor above ground and used for storage purposes.