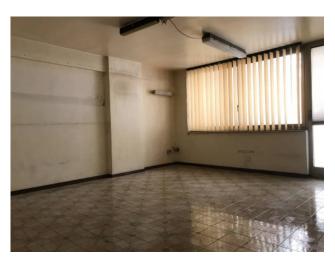

# Surface and internal composition:

Surface area of approximately 98 m2; Located on a mezzanine floor with a height of 2.50 metres; It has large windows and double exposure (via Smiriglio and internal courtyard)

# Property conditions:

Renovation works are necessary. It is possible to install the air conditioning machines on the balcony overlooking the internal elevation; Compared to the attached plan, the distribution of the internal spaces is different, in particular there is a second bathroom.