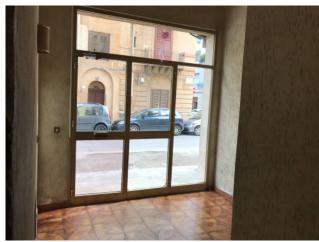

# Surface and internal composition:

Surface area of approximately 98 m2; Located on a mezzanine floor with a height of 2.50 metres; It has large windows and double exposure (via Smiriglio and internal courtyard)

The discrepancies will be regularized at the care and expense of the property.

The location area is very central, in the immediate vicinity of Via Dante, one of the most renowned and busiest arteries in the city, well-stocked with commercial activities, banks, restaurants, offices and well served by public transport. Via Libertà is 600 meters away, the Politeama Theater is 800 meters.