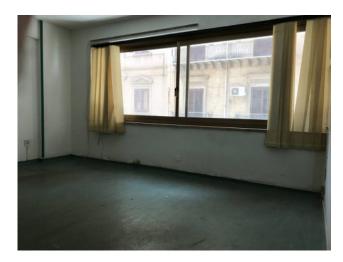

# Surface and internal composition:

Surface area of approximately 98 m2; Located on a mezzanine floor with a height of 2.50 metres; It has large windows and double exposure (via Smiriglio and internal courtyard)

# Property conditions:

Renovation works are necessary. It is possible to install the air conditioning machines on the balcony overlooking the internal elevation; Compared to the attached plan, the distribution of the internal spaces is different, in particular there is a second bathroom.