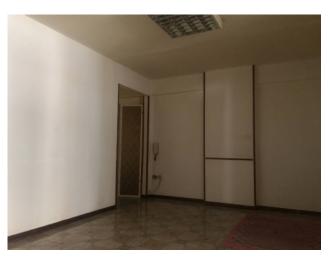

# Surface and internal composition:

Surface area of approximately 98 m2; Located on a mezzanine floor with a height of 2.50 metres; It has large windows and double exposure (via Smiriglio and internal courtyard)

# Property conditions:

Renovation works are necessary. It is possible to install the air conditioning machines on the balcony overlooking the internal elevation; Compared to the attached plan, the distribution of the internal spaces is different, in particular there is a second bathroom.