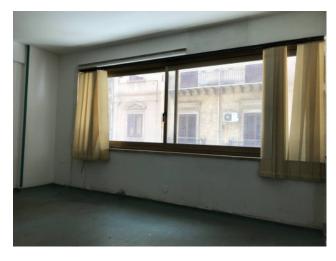

# Surface and internal composition:

Surface area of approximately 98 m2; Located on a mezzanine floor with a height of 2.50 metres; It has large windows and double exposure (via Smiriglio and internal courtyard)

# Property conditions:

Renovation works are necessary. It is possible to install the air conditioning machines on the balcony overlooking the internal elevation; Compared to the attached plan, the distribution of the internal spaces is different, in particular there is a second bathroom.