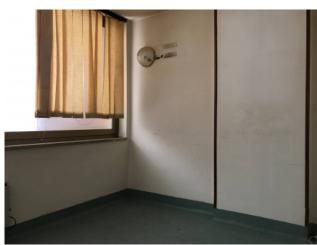

# Surface and internal composition:

Surface area of approximately 98 m2; Located on a mezzanine floor with a height of 2.50 metres; It has large windows and double exposure (via Smiriglio and internal courtyard)

# Property conditions:

Renovation works are necessary. It is possible to install the air conditioning machines on the balcony overlooking the internal elevation; Compared to the attached plan, the distribution of the internal spaces is different, in particular there is a second bathroom.