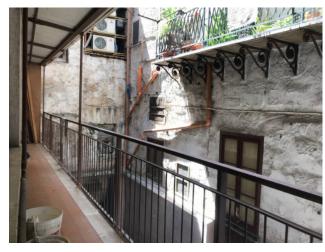

# Property conditions:

Renovation works are necessary. It is possible to install the air conditioning machines on the balcony overlooking the internal elevation; Compared to the attached plan, the distribution of the internal spaces is different, in particular there is a second bathroom.