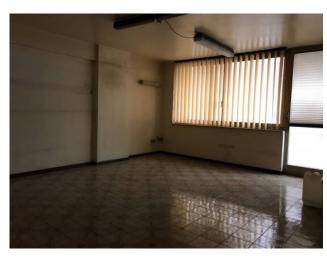

# Surface and internal composition:

Surface area of approximately 98 m2; Located on a mezzanine floor with a height of 2.50 metres; It has large windows and double exposure (via Smiriglio and internal courtyard)

# Property conditions:

Renovation works are necessary. It is possible to install the air conditioning machines on the balcony overlooking the internal elevation; Compared to the attached plan, the distribution of the internal spaces is different, in particular there is a second bathroom.