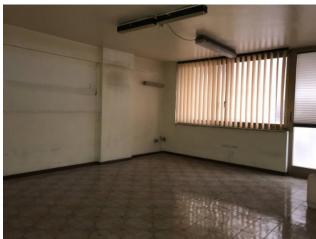

# Surface and internal composition:

Surface area of approximately 98 m2; Located on a mezzanine floor with a height of 2.50 metres; It has large windows and double exposure (via Smiriglio and internal courtyard)

# Property conditions:

Renovation works are necessary. It is possible to install the air conditioning machines on the balcony overlooking the internal elevation; Compared to the attached plan, the distribution of the internal spaces is different, in particular there is a second bathroom.