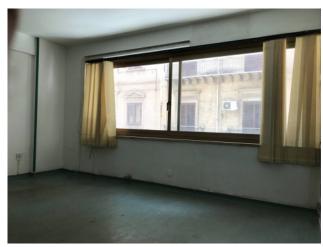

# Surface and internal composition:

Surface area of approximately 98 m2; Located on a mezzanine floor with a height of 2.50 metres; It has large windows and double exposure (via Smiriglio and internal courtyard)

# Property conditions:

Renovation works are necessary. It is possible to install the air conditioning machines on the balcony overlooking the internal elevation; Compared to the attached plan, the distribution of the internal spaces is different, in particular there is a second bathroom.