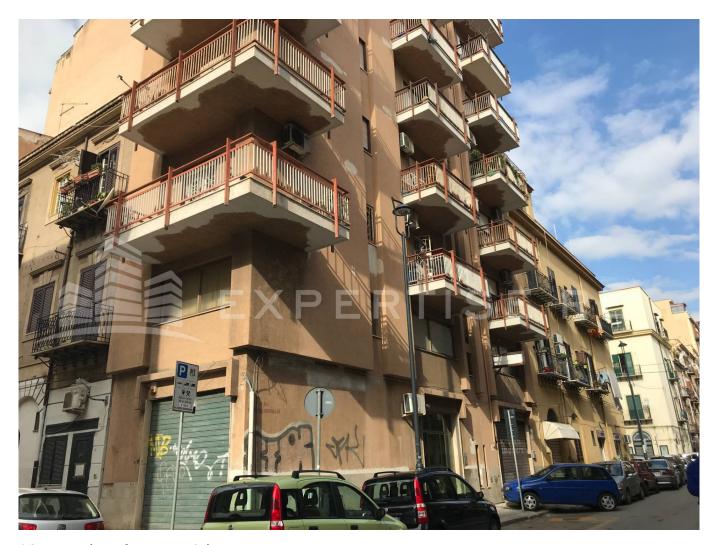

# Study/Office for sale in Palermo (PA) Politeama € 98.000 Ref. U029

98 sq.m. | Bathrooms: 2 | Rooms: 4

Office for sale in Palermo near Via Dante. Mezzanine floor, 98 m2, to be renovated.

Contact Expertise Re on 095 8997334 or write on WhatsApp on 371 6319926 Advertisement reference U029  $\,$ 

The discrepancies will be regularized at the care and expense of the property.

The location area is very central, in the immediate vicinity of Via Dante, one of the most renowned and busiest arteries in the city, well-stocked with commercial activities, banks, restaurants, offices and well served by public transport. Via Libertà is 600 meters away, the Politeama Theater is 800 meters.