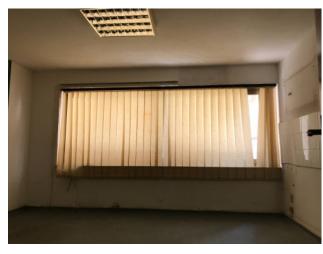

# Surface and internal composition:

Surface area of approximately 98 m2; Located on a mezzanine floor with a height of 2.50 metres; It has large windows and double exposure (via Smiriglio and internal courtyard)