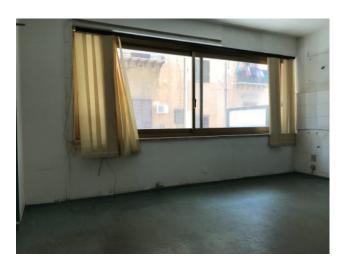

# Surface and internal composition:

Surface area of approximately 98 m2; Located on a mezzanine floor with a height of 2.50 metres; It has large windows and double exposure (via Smiriglio and internal courtyard)

# Property conditions:

Renovation works are necessary. It is possible to install the air conditioning machines on the balcony overlooking the internal elevation; Compared to the attached plan, the distribution of the internal spaces is different, in particular there is a second bathroom.