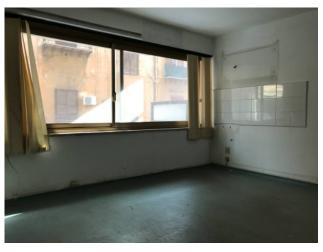

# Surface and internal composition:

Surface area of approximately 98 m2; Located on a mezzanine floor with a height of 2.50 metres; It has large windows and double exposure (via Smiriglio and internal courtyard)

# Property conditions:

Renovation works are necessary. It is possible to install the air conditioning machines on the balcony overlooking the internal elevation; Compared to the attached plan, the distribution of the internal spaces is different, in particular there is a second bathroom.