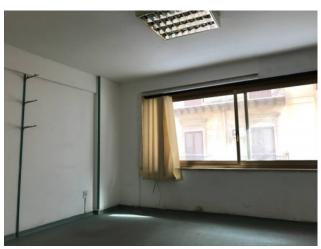

# Surface and internal composition:

Surface area of approximately 98 m2; Located on a mezzanine floor with a height of 2.50 metres; It has large windows and double exposure (via Smiriglio and internal courtyard)

# Property conditions:

Renovation works are necessary. It is possible to install the air conditioning machines on the balcony overlooking the internal elevation; Compared to the attached plan, the distribution of the internal spaces is different, in particular there is a second bathroom.