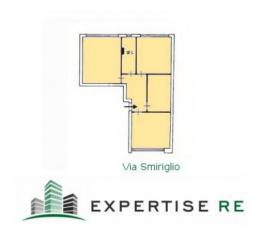

# Surface and internal composition:

Surface area of approximately 98 m2; Located on a mezzanine floor with a height of 2.50 metres; It has large windows and double exposure (via Smiriglio and internal courtyard)

# Property conditions:

Renovation works are necessary. It is possible to install the air conditioning machines on the balcony overlooking the internal elevation; Compared to the attached plan, the distribution of the internal spaces is different, in particular there is a second bathroom.

The discrepancies will be regularized at the care and expense of the property.

The location area is very central, in the immediate vicinity of Via Dante, one of the most renowned and busiest arteries in the city, well-stocked with commercial activities, banks, restaurants, offices and well served by public transport. Via Libertà is 600 meters away, the Politeama Theater is 800 meters.