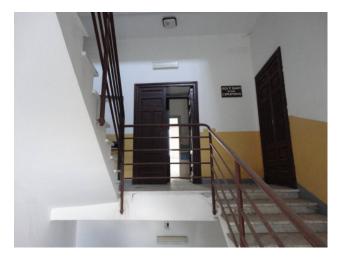

Ground floor composed of: two large rooms used as archives, offices, services, as well as the internal staircase leading to the upper floors and the basement;

First floor composed of: five classrooms and five bathrooms;