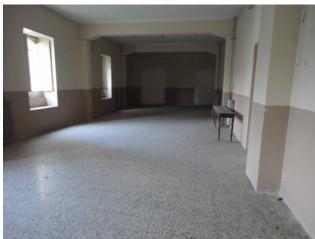

# SURFACE AND INTERNAL DISTRIBUTION:

- Gross surface area approximately 2,000 m2 with spaces distributed as follows:

Basement floor consists of: technical rooms, several large classrooms and 5 bathrooms. The entire floor enjoys good lighting thanks to the view of the Ponte Vecchio, via 15 windows;

Ground floor composed of: two large rooms used as archives, offices, services, as well as the internal staircase leading to the upper floors and the basement;

First floor composed of: five classrooms and five bathrooms;

Second floor: three classrooms, other rooms and five bathrooms;

# PROPERTY FEATURES:

- Property dating back to the early 1900s;
- Previously used as a school;
- Double exposure: via Traspontino and via Ruggero Settimo.
- Main access from via Traspontino;
- Ordinary and extraordinary restructuring interventions are necessary.