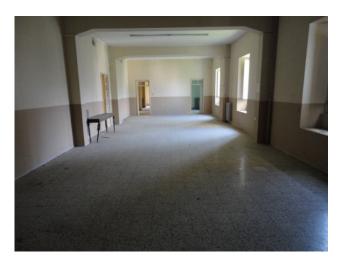

# SURFACE AND INTERNAL DISTRIBUTION:

- Gross surface area approximately 2,000 m2 with spaces distributed as follows:

Basement floor consists of: technical rooms, several large classrooms and 5 bathrooms. The entire floor enjoys good lighting thanks to the view of the Ponte Vecchio, via 15 windows;

Ground floor composed of: two large rooms used as archives, offices, services, as well as the internal staircase leading to the upper floors and the basement;

First floor composed of: five classrooms and five bathrooms;

Second floor: three classrooms, other rooms and five bathrooms;

# PROPERTY FEATURES:

- Property dating back to the early 1900s;
- Previously used as a school;
- Double exposure: via Traspontino and via Ruggero Settimo.
- Main access from via Traspontino;
- Ordinary and extraordinary restructuring interventions are necessary.