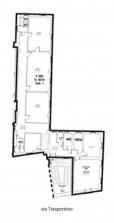

gy Class: G

# **Features**

| Code: U001-S              | Reason: Sale                     |
|---------------------------|----------------------------------|
| Categoria: Whole building | Address: Via Trasportino, 1      |
| Zip Code: 97100           | Municipality: Ragusa             |
| Zona: Ibla                | Total Square Meters: 2.000 sq.m. |





| Bathrooms: 15                      | Rooms: 20         |  |
|------------------------------------|-------------------|--|
| State of Preservation: Be Restored |                   |  |
| Nearby                             |                   |  |
| Schools                            | High Schools      |  |
| Post Offices                       | Municipal Offices |  |