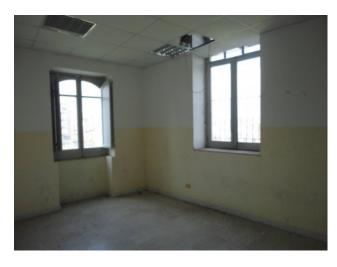

# SURFACE AND INTERNAL DISTRIBUTION:

- Gross surface area approximately 2,000 m2 with spaces distributed as follows:

Basement floor consists of: technical rooms, several large classrooms and 5 bathrooms. The entire floor enjoys good lighting thanks to the view of the Ponte Vecchio, via 15 windows;

Ground floor composed of: two large rooms used as archives, offices, services, as well as the internal staircase leading to the upper floors and the basement;

First floor composed of: five classrooms and five bathrooms;

Second floor: three classrooms, other rooms and five bathrooms;