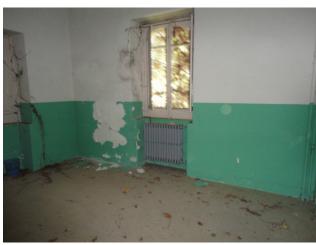

# PROPERTY FEATURES:

- Property dating back to the early 1900s;
- Previously used as a school;
- Double exposure: via Traspontino and via Ruggero Settimo.
- Main access from via Traspontino;
- Ordinary and extraordinary restructuring interventions are necessary.