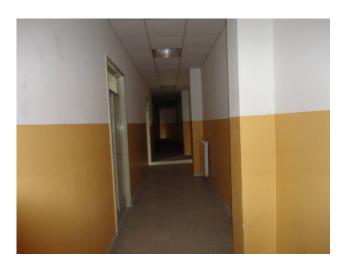

# SURFACE AND INTERNAL DISTRIBUTION:

- Gross surface area approximately 2,000 m2 with spaces distributed as follows:

Basement floor consists of: technical rooms, several large classrooms and 5 bathrooms. The entire floor enjoys good lighting thanks to the view of the Ponte Vecchio, via 15 windows;

Ground floor composed of: two large rooms used as archives, offices, services, as well as the internal staircase leading to the upper floors and the basement;

First floor composed of: five classrooms and five bathrooms;