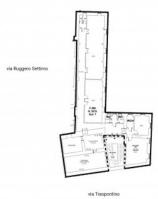

# SURFACE AND INTERNAL DISTRIBUTION:

- Gross surface area approximately 2,000 m2 with spaces distributed as follows:

Basement floor consists of: technical rooms, several large classrooms and 5 bathrooms. The entire floor enjoys good lighting thanks to the view of the Ponte Vecchio, via 15 windows;

Ground floor composed of: two large rooms used as archives, offices, services, as well as the internal staircase leading to the upper floors and the basement;

First floor composed of: five classrooms and five bathrooms;

Second floor: three classrooms, other rooms and five bathrooms;

#### OUTDOOR SPACES:

Internal courtyard with adjoining small green area in the basement.

# PROPERTY FEATURES:

- Property dating back to the early 1900s;
- Previously used as a school;
- Double exposure: via Traspontino and via Ruggero Settimo.
- Main access from via Traspontino;
- Ordinary and extraordinary restructuring interventions are necessary.