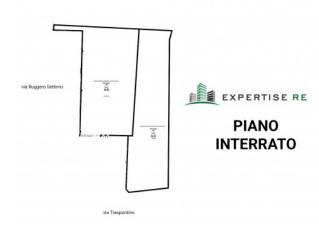

# SURFACE AND INTERNAL DISTRIBUTION:

- Gross surface area approximately 2,000 m2 with spaces distributed as follows:

Basement floor consists of: technical rooms, several large classrooms and 5 bathrooms. The entire floor enjoys good lighting thanks to the view of the Ponte Vecchio, via 15 windows;

# PROPERTY FEATURES:

- Property dating back to the early 1900s;
- Previously used as a school;
- Double exposure: via Traspontino and via Ruggero Settimo.
- Main access from via Traspontino;
- Ordinary and extraordinary restructuring interventions are necessary.