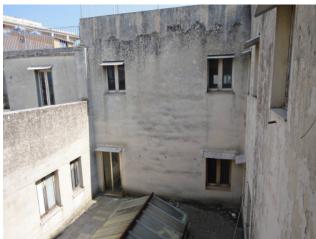

# SURFACE AND INTERNAL DISTRIBUTION:

- Gross surface area approximately 2,000 m2 with spaces distributed as follows:

Basement floor consists of: technical rooms, several large classrooms and 5 bathrooms. The entire floor enjoys good lighting thanks to the view of the Ponte Vecchio, via 15 windows;

#### OUTDOOR SPACES:

Internal courtyard with adjoining small green area in the basement.

# PROPERTY FEATURES:

- Property dating back to the early 1900s;
- Previously used as a school;
- Double exposure: via Traspontino and via Ruggero Settimo.
- Main access from via Traspontino;
- Ordinary and extraordinary restructuring interventions are necessary.