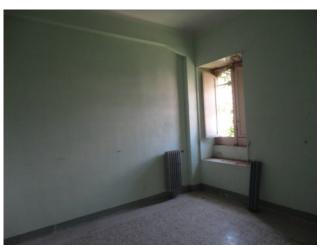

# SURFACE AND INTERNAL DISTRIBUTION:

- Gross surface area approximately 2,000 m2 with spaces distributed as follows:

Basement floor consists of: technical rooms, several large classrooms and 5 bathrooms. The entire floor enjoys good lighting thanks to the view of the Ponte Vecchio, via 15 windows;

Ground floor composed of: two large rooms used as archives, offices, services, as well as the internal staircase leading to the upper floors and the basement;

First floor composed of: five classrooms and five bathrooms;

Second floor: three classrooms, other rooms and five bathrooms;

# PROPERTY FEATURES:

- Property dating back to the early 1900s;
- Previously used as a school;
- Double exposure: via Traspontino and via Ruggero Settimo.
- Main access from via Traspontino;
- Ordinary and extraordinary restructuring interventions are necessary.