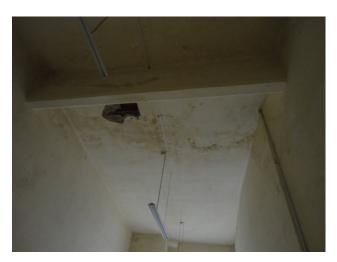

# PROPERTY FEATURES:

- Property dating back to the early 1900s;
- Previously used as a school;
- Double exposure: via Traspontino and via Ruggero Settimo.
- Main access from via Traspontino;
- Ordinary and extraordinary restructuring interventions are necessary.