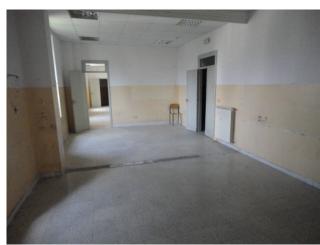

# SURFACE AND INTERNAL DISTRIBUTION:

- Gross surface area approximately 2,000 m2 with spaces distributed as follows:

Basement floor consists of: technical rooms, several large classrooms and 5 bathrooms. The entire floor enjoys good lighting thanks to the view of the Ponte Vecchio, via 15 windows;

Ground floor composed of: two large rooms used as archives, offices, services, as well as the internal staircase leading to the upper floors and the basement;

First floor composed of: five classrooms and five bathrooms;

Second floor: three classrooms, other rooms and five bathrooms;