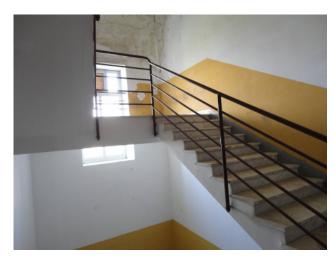

Ground floor composed of: two large rooms used as archives, offices, services, as well as the internal staircase leading to the upper floors and the basement;

First floor composed of: five classrooms and five bathrooms;