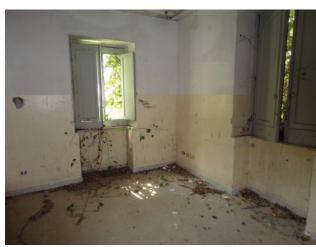

# SURFACE AND INTERNAL DISTRIBUTION:

- Gross surface area approximately 2,000 m2 with spaces distributed as follows:

Basement floor consists of: technical rooms, several large classrooms and 5 bathrooms. The entire floor enjoys good lighting thanks to the view of the Ponte Vecchio, via 15 windows;

# PROPERTY FEATURES:

- Property dating back to the early 1900s;
- Previously used as a school;
- Double exposure: via Traspontino and via Ruggero Settimo.
- Main access from via Traspontino;
- Ordinary and extraordinary restructuring interventions are necessary.