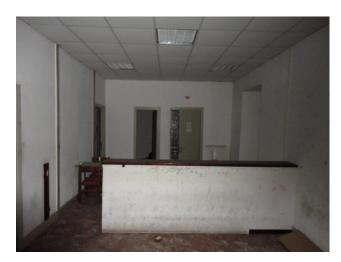

Ground floor composed of: two large rooms used as archives, offices, services, as well as the internal staircase leading to the upper floors and the basement;

First floor composed of: five classrooms and five bathrooms;