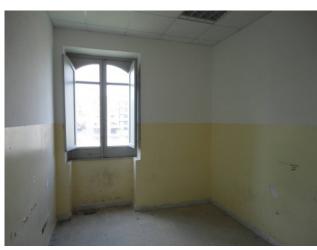

# SURFACE AND INTERNAL DISTRIBUTION:

- Gross surface area approximately 2,000 m2 with spaces distributed as follows:

Basement floor consists of: technical rooms, several large classrooms and 5 bathrooms. The entire floor enjoys good lighting thanks to the view of the Ponte Vecchio, via 15 windows;

Ground floor composed of: two large rooms used as archives, offices, services, as well as the internal staircase leading to the upper floors and the basement;

First floor composed of: five classrooms and five bathrooms;

Second floor: three classrooms, other rooms and five bathrooms;