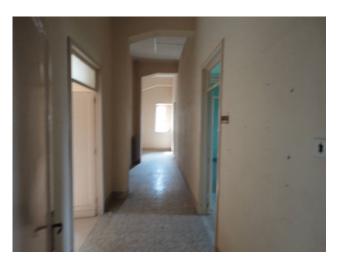

# SURFACE AND INTERNAL DISTRIBUTION:

- Gross surface area approximately 2,000 m2 with spaces distributed as follows:

Basement floor consists of: technical rooms, several large classrooms and 5 bathrooms. The entire floor enjoys good lighting thanks to the view of the Ponte Vecchio, via 15 windows;

Ground floor composed of: two large rooms used as archives, offices, services, as well as the internal staircase leading to the upper floors and the basement;

First floor composed of: five classrooms and five bathrooms;

Second floor: three classrooms, other rooms and five bathrooms;