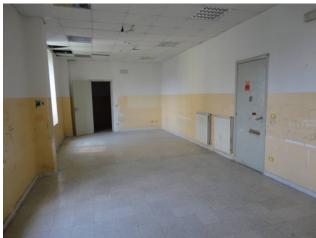

# SURFACE AND INTERNAL DISTRIBUTION:

- Gross surface area approximately 2,000 m2 with spaces distributed as follows:

Basement floor consists of: technical rooms, several large classrooms and 5 bathrooms. The entire floor enjoys good lighting thanks to the view of the Ponte Vecchio, via 15 windows;

Ground floor composed of: two large rooms used as archives, offices, services, as well as the internal staircase leading to the upper floors and the basement;

First floor composed of: five classrooms and five bathrooms;

# PROPERTY FEATURES:

- Property dating back to the early 1900s;
- Previously used as a school;
- Double exposure: via Traspontino and via Ruggero Settimo.
- Main access from via Traspontino;
- Ordinary and extraordinary restructuring interventions are necessary.