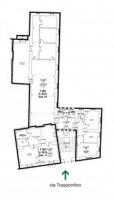

# SURFACE AND INTERNAL DISTRIBUTION:

- Gross surface area approximately 2,000 m2 with spaces distributed as follows:

Basement floor consists of: technical rooms, several large classrooms and 5 bathrooms. The entire floor enjoys good lighting thanks to the view of the Ponte Vecchio, via 15 windows;

Ground floor composed of: two large rooms used as archives, offices, services, as well as the internal staircase leading to the upper floors and the basement;

First floor composed of: five classrooms and five bathrooms;

Second floor: three classrooms, other rooms and five bathrooms;

#### OUTDOOR SPACES:

Internal courtyard with adjoining small green area in the basement.

# PROPERTY FEATURES:

- Property dating back to the early 1900s;
- Previously used as a school;
- Double exposure: via Traspontino and via Ruggero Settimo.
- Main access from via Traspontino;
- Ordinary and extraordinary restructuring interventions are necessary.