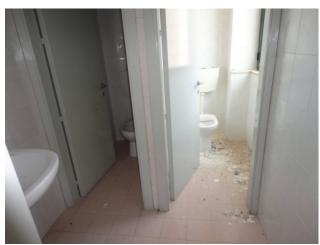

# SURFACE AND INTERNAL DISTRIBUTION:

- Gross surface area approximately 2,000 m2 with spaces distributed as follows:

Basement floor consists of: technical rooms, several large classrooms and 5 bathrooms. The entire floor enjoys good lighting thanks to the view of the Ponte Vecchio, via 15 windows;

# PROPERTY FEATURES:

- Property dating back to the early 1900s;
- Previously used as a school;
- Double exposure: via Traspontino and via Ruggero Settimo.
- Main access from via Traspontino;
- Ordinary and extraordinary restructuring interventions are necessary.