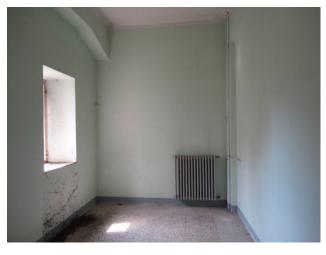

# SURFACE AND INTERNAL DISTRIBUTION:

- Gross surface area approximately 2,000 m2 with spaces distributed as follows:

Basement floor consists of: technical rooms, several large classrooms and 5 bathrooms. The entire floor enjoys good lighting thanks to the view of the Ponte Vecchio, via 15 windows;

Ground floor composed of: two large rooms used as archives, offices, services, as well as the internal staircase leading to the upper floors and the basement;

First floor composed of: five classrooms and five bathrooms;

Second floor: three classrooms, other rooms and five bathrooms;

# PROPERTY FEATURES:

- Property dating back to the early 1900s;
- Previously used as a school;
- Double exposure: via Traspontino and via Ruggero Settimo.
- Main access from via Traspontino;
- Ordinary and extraordinary restructuring interventions are necessary.