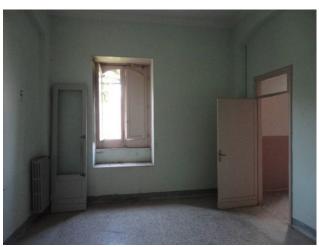

# SURFACE AND INTERNAL DISTRIBUTION:

- Gross surface area approximately 2,000 m2 with spaces distributed as follows:

Basement floor consists of: technical rooms, several large classrooms and 5 bathrooms. The entire floor enjoys good lighting thanks to the view of the Ponte Vecchio, via 15 windows;

Ground floor composed of: two large rooms used as archives, offices, services, as well as the internal staircase leading to the upper floors and the basement;

First floor composed of: five classrooms and five bathrooms;

Second floor: three classrooms, other rooms and five bathrooms;

# PROPERTY FEATURES:

- Property dating back to the early 1900s;
- Previously used as a school;
- Double exposure: via Traspontino and via Ruggero Settimo.
- Main access from via Traspontino;
- Ordinary and extraordinary restructuring interventions are necessary.