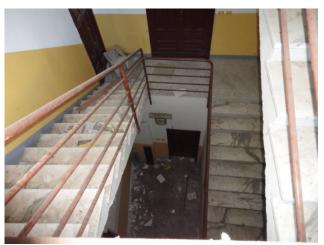

Ground floor composed of: two large rooms used as archives, offices, services, as well as the internal staircase leading to the upper floors and the basement;

First floor composed of: five classrooms and five bathrooms;