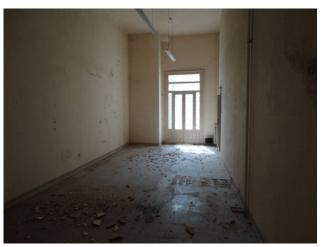

# SURFACE AND INTERNAL DISTRIBUTION:

- Gross surface area approximately 2,000 m2 with spaces distributed as follows:

Basement floor consists of: technical rooms, several large classrooms and 5 bathrooms. The entire floor enjoys good lighting thanks to the view of the Ponte Vecchio, via 15 windows;

Ground floor composed of: two large rooms used as archives, offices, services, as well as the internal staircase leading to the upper floors and the basement;

First floor composed of: five classrooms and five bathrooms;

Second floor: three classrooms, other rooms and five bathrooms;

# PROPERTY FEATURES:

- Property dating back to the early 1900s;
- Previously used as a school;
- Double exposure: via Traspontino and via Ruggero Settimo.
- Main access from via Traspontino;
- Ordinary and extraordinary restructuring interventions are necessary.