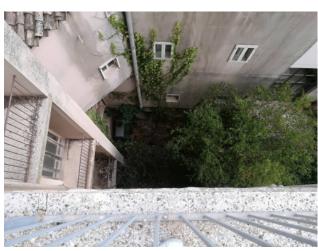

#### OUTDOOR SPACES:

Internal courtyard with adjoining small green area in the basement.

#### LOCATION:

The property is located in a central area of Ragusa, near the Ponte Vecchio, and has a direct view of the natural context of the San Domenico Valley.

In the area there is the Court and various commercial premises, public offices, schools and residential buildings. 400 meters away is the Cathedral and Corso Italia, the heart of the historic center, as well as important monuments located a short distance away.