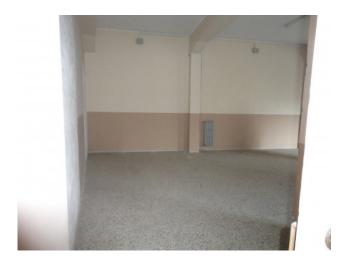

# SURFACE AND INTERNAL DISTRIBUTION:

- Gross surface area approximately 2,000 m2 with spaces distributed as follows:

Basement floor consists of: technical rooms, several large classrooms and 5 bathrooms. The entire floor enjoys good lighting thanks to the view of the Ponte Vecchio, via 15 windows;

Ground floor composed of: two large rooms used as archives, offices, services, as well as the internal staircase leading to the upper floors and the basement;

First floor composed of: five classrooms and five bathrooms;

Second floor: three classrooms, other rooms and five bathrooms;