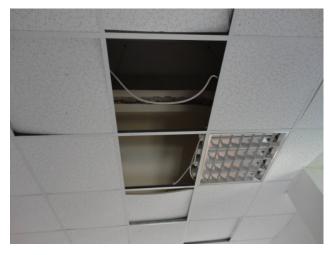

# PROPERTY FEATURES:

- Property dating back to the early 1900s;
- Previously used as a school;
- Double exposure: via Traspontino and via Ruggero Settimo.
- Main access from via Traspontino;
- Ordinary and extraordinary restructuring interventions are necessary.