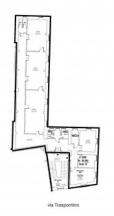

Ground floor composed of: two large rooms used as archives, offices, services, as well as the internal staircase leading to the upper floors and the basement;

First floor composed of: five classrooms and five bathrooms;